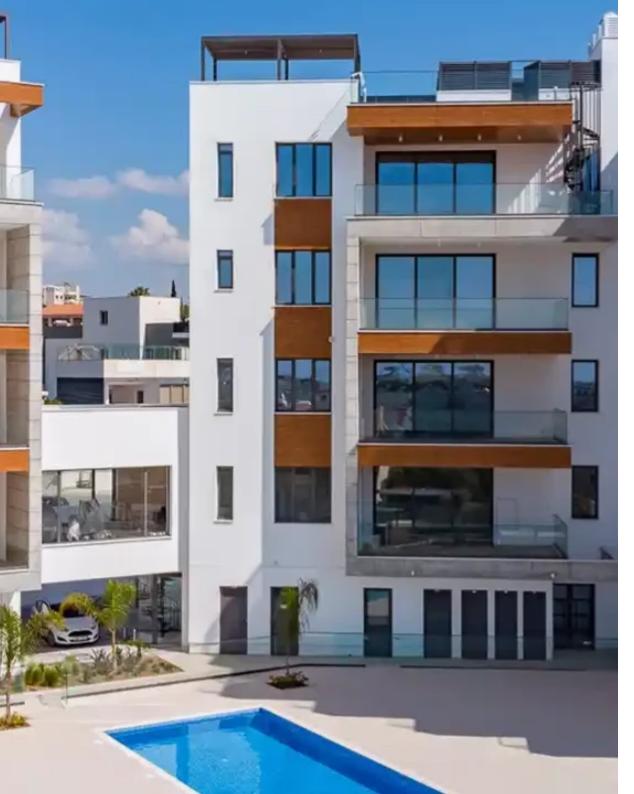

## 2-bedroom apartment f?r s?le

Limassol, Columbia-Chalomantres-Potamos-Germasogeias-4043, Cyprus

**Offered at:** € 695,000

**Estate ID:** 74420

**Ref:** ba4771009

Bathrooms: 2

Bedrooms: 2

Parking spaces: Covered cars

Available from: 2024-10-26

Offered at: 695,000

Гуре: **Apartmen**t

"""""For sale 2 Bedroom luxury apartment. Sandy beaches and popular tourist attractions 5 minutes away from the project guarantee that your property will be a successful investment offering generous capital growth and suitable for getting a solid rental yield. The smart "compound" concept, convenient positioning, and trendy architectural concept make this development unmatchable on the Limassol property market..."""""...