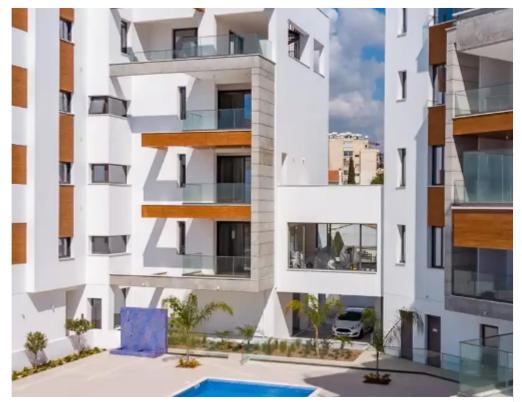

## 2-bedroom apartment f?r s?le

Limassol, Columbia-Chalomantres-Potamos-Germasogeias-4043, Cyprus

**Offered at:** € 695,000

**Estate ID:** 74420

**Ref:** ba4771009

Bathrooms: 2

Bedrooms: 2

Parking spaces: Covered cars

Available from: 2024-10-26

Offered at: 695,000

Гуре: **Apartmen**t

"""""For sale 2 Bedroom luxury apartment. Sandy beaches and popular tourist attractions 5 minutes away from the project guarantee that your property will be a successful investment offering generous capital growth and suitable for getting a solid rental yield. The smart "compound" concept, convenient positioning, and trendy architectural concept make this development unmatchable on the Limassol property market..."""""...