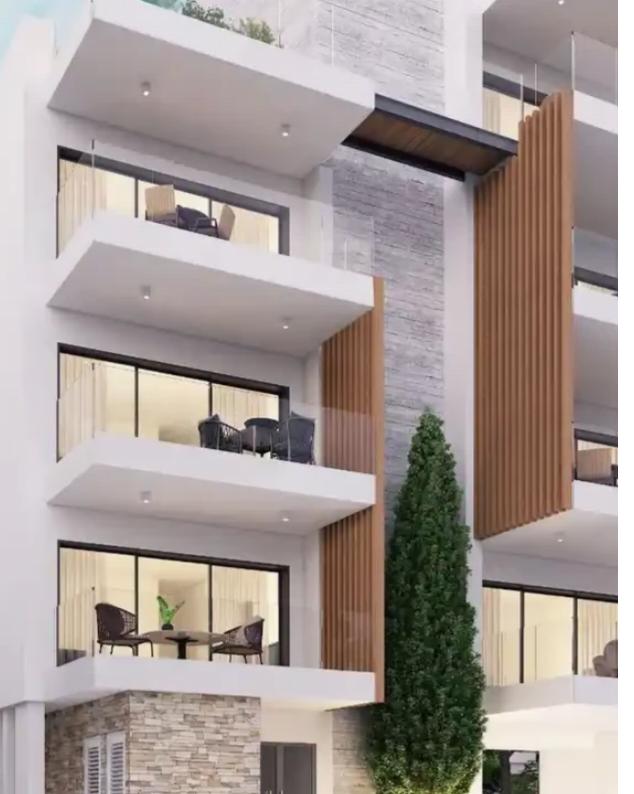

Available from: 2024-10-26

Offered at: 320,00

ype: **Apartment** 

Paphos city centre. With only 7 units in total, this superb project boasts just 2 apartments per floor. The top floor consists of a single two bedroom penthouse with a large roof terrace offering unparalleled sea and mountain views. All residences are finished with an array of stylish features including marble and wooden floors, granite worktops, hand crafted wood kitchen and wardrobes and the finest sanitary fittings. The combination of these luxurious properties and the unbeatable location make this an ideal investment for either buy to let or...