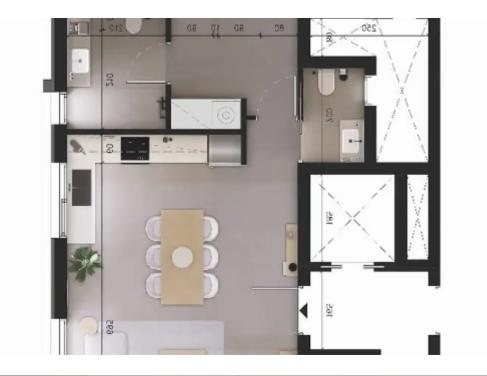

## 2-bedroom apartment f?r s?le

Limassol, Primary-School-Agios-Athanasios-4106, Cyprus

Offered at: € 380,000 Estate ID: 74440 Ref: ba5409144

"""""Welcome to your future home in the serene and highly sought-after area of Agios Athanasios, Limassol. This modern residential building, set to be completed in October 2025, offers the perfect combination of tranquility and convenience. Project Highlights: Nestled in a quiet area of Agios Athanasios, yet close to all essential amenities and services, making it an ideal choice for families and professionals alike. The building boasts contemporary architecture and high-quality finishes, designed to meet the needs of modern living. Each apartment comes with its own dedicated covered parking space and a private storage room, ensuring convenience and security.""""...