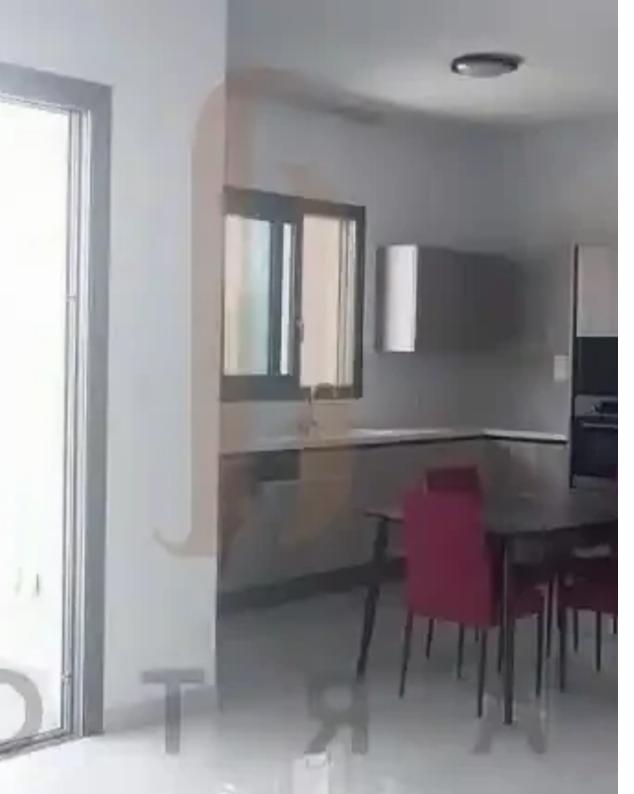

## 2-bedroom apartment f?r s?le

Limassol, Touristiki-Periochi-Potamos-Germasogeias-4046, Cyprus

**Offered at:** € 490,000

**Estate ID:** 74445

**Ref:** ba5409044

NET internal area: 83

Bathrooms: 2

Bedrooms: 2

Parking spaces: No cars

Available from: 2024-10-26

Offered at: 490,000

Type: Apartment

"""""This apartment is located at the heart of Limassol's tourist area, just 400 meters from the sea. Created to offer an affluent island lifestyle to all residents through a carefully laid out complex which is close to all necessary amenities. 1st Floor 2 Bedrooms 2 Bathrooms Open plan kitchen Spacious living/dining area Electrical appliances A/C Double glazed windows Blinds Underfloor heating Large veranda Communal swimming pool Parking Storage room Gated entrance Covered area:83 sq.m. Covered veranda: 34 sq.m. Title Deed""""""""...