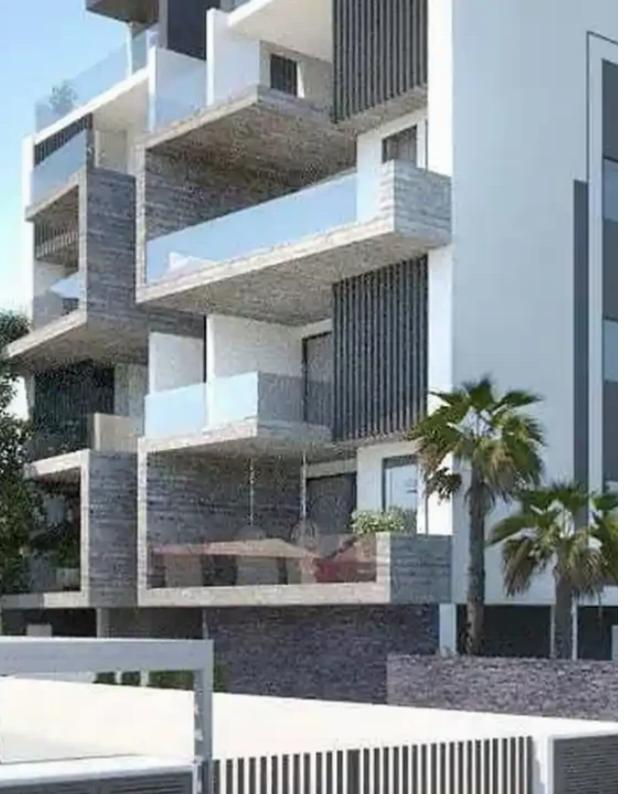

Available from: 2024-10-26

Offered at: 610,00

Гуре: **Apartment** 

""""""For sale 2 bedroom apartment in a new project with a swimming pool, Germasogeia district, Limassol. Only 650m to the sea and to the entire infrastructure of the city. The project consists of 4 floors and accommodates 14 apartments. All apartments are designed with high ceilings and large verandas. The apartment consists of an open-plan kitchen with a living room, two bedrooms and two bathrooms. There is a parking lot and a storage room.""""""...