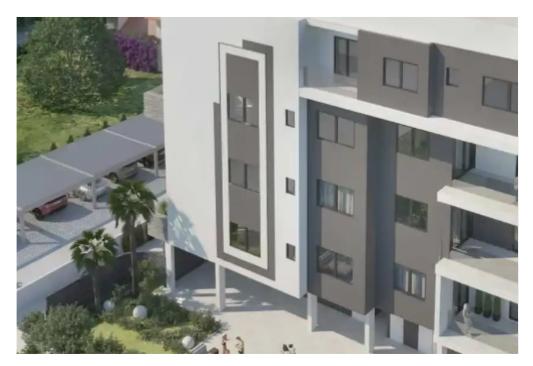

Available from: 2024-10-26

Offered at: 610,00

Гуре: **Apartment** 

""""""For sale 2 bedroom apartment in a new project with a swimming pool, Germasogeia district, Limassol. Only 650m to the sea and to the entire infrastructure of the city. The project consists of 4 floors and accommodates 14 apartments. All apartments are designed with high ceilings and large verandas. The apartment consists of an open-plan kitchen with a living room, two bedrooms and two bathrooms. There is a parking lot and a storage room.""""""...