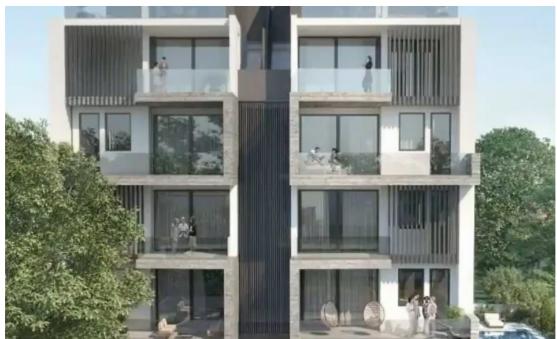

Available from: 2024-10-26

Offered at: 610,00

Гуре: **Apartment** 

""""""For sale 2 bedroom apartment in a new project with a swimming pool, Germasogeia district, Limassol. Only 650m to the sea and to the entire infrastructure of the city. The project consists of 4 floors and accommodates 14 apartments. All apartments are designed with high ceilings and large verandas. The apartment consists of an open-plan kitchen with a living room, two bedrooms and two bathrooms. There is a parking lot and a storage room.""""""...