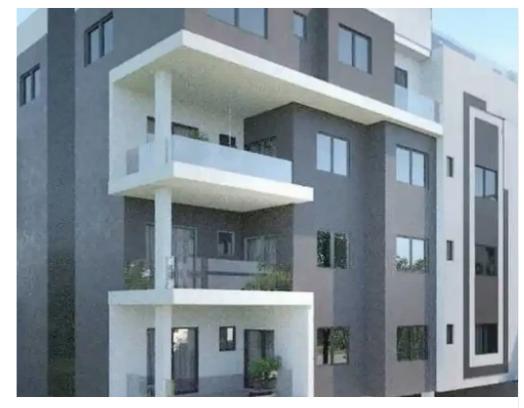

Available from: 2024-10-26

Offered at: 610,00

Гуре: **Apartment** 

""""""For sale 2 bedroom apartment in a new project with a swimming pool, Germasogeia district, Limassol. Only 650m to the sea and to the entire infrastructure of the city. The project consists of 4 floors and accommodates 14 apartments. All apartments are designed with high ceilings and large verandas. The apartment consists of an open-plan kitchen with a living room, two bedrooms and two bathrooms. There is a parking lot and a storage room.""""""...