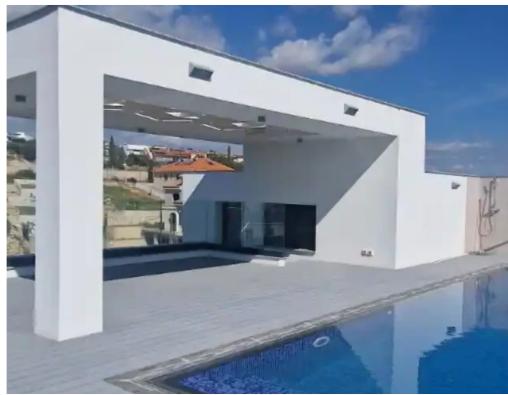

Available from: 2024-10-26

Offered at: 1,950,000

Type: **Penthouse** 

penthouse features an open-plan kitchen with sleek, contemporary finishes, ample storage, and integrated appliances. The spacious living area is designed with clean lines and large windows, allowing natural light to flood the space, creating a bright and airy atmosphere. The property includes four generously sized bedrooms, ensuring comfort and convenience. The master bedroom has an en-suite bathroom, providing privacy and a touch of luxury. The penthouse is designed with high-quality materials throughout, including elegant flooring and m...