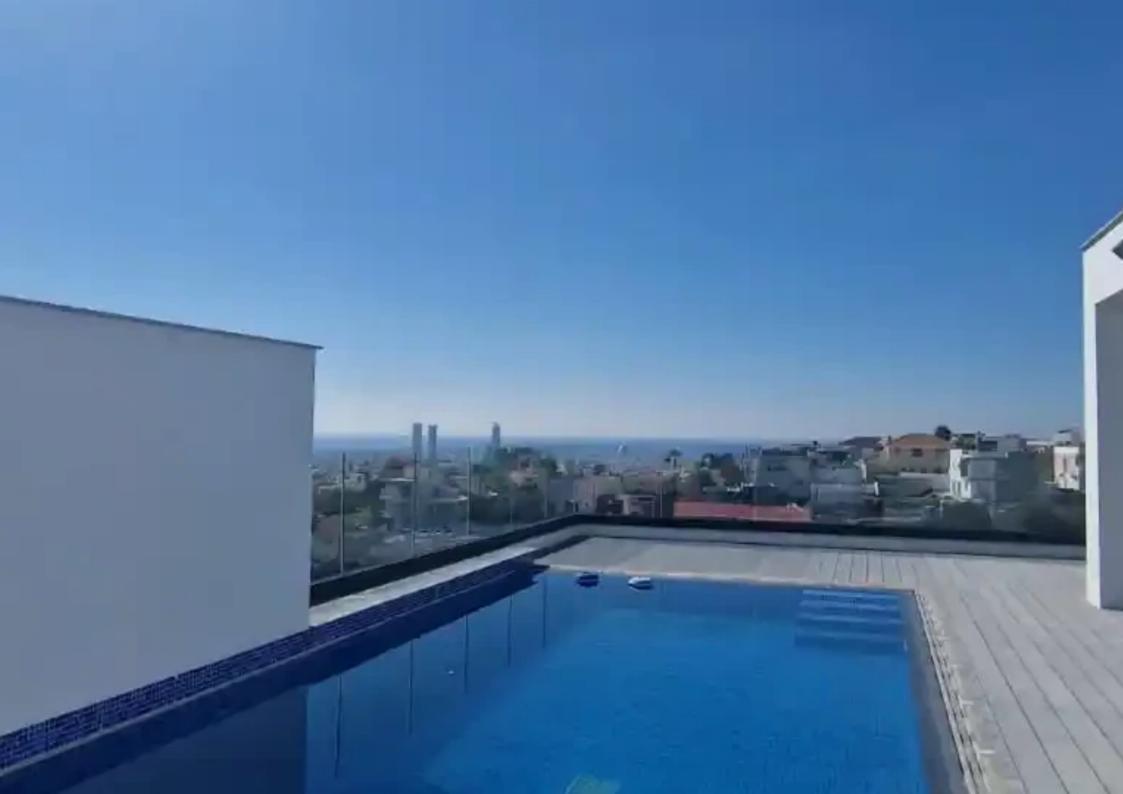

## 4-bedroom penthouse f?r s?le

Limassol, Spyrou-Kyprianou-Ave-Petros-And-Pavlos-3077, Cyprus

**Offered at:** €1,950,000

**Estate ID:** 74467

**Ref:** ba5455951

Bathrooms: 2

Bedrooms: 4

Parking spaces: No cars

Available from: 2024-10-26

Offered at: 1,950,000

Type: **Penthouse** 

penthouse features an open-plan kitchen with sleek, contemporary finishes, ample storage, and integrated appliances. The spacious living area is designed with clean lines and large windows, allowing natural light to flood the space, creating a bright and airy atmosphere. The property includes four generously sized bedrooms, ensuring comfort and convenience. The master bedroom has an en-suite bathroom, providing privacy and a touch of luxury. The penthouse is designed with high-quality materials throughout, including elegant flooring and m...