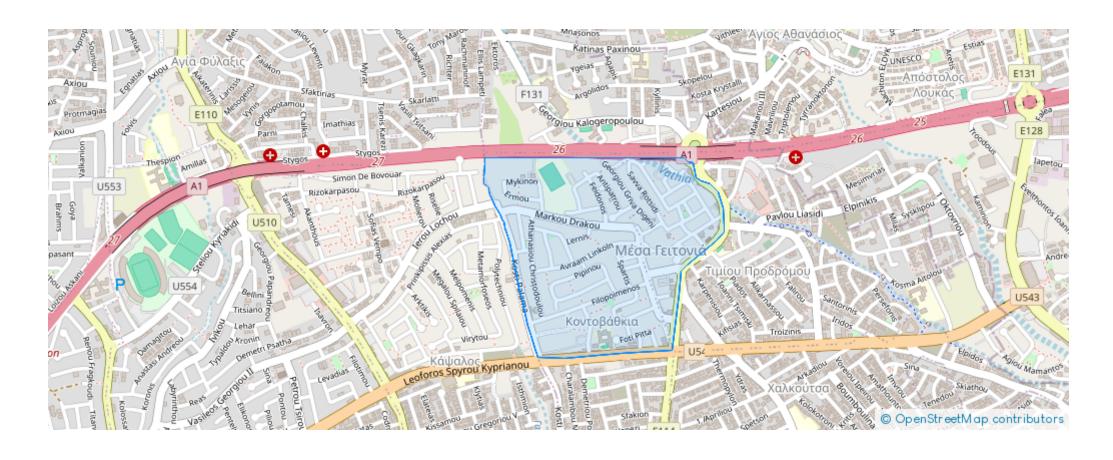

3,000

**Estate ID:** 74478

**Ref:** ba5245188











NET internal area: 108



Bathrooms: 2



Bedrooms: 2



Parking spaces: Covered cars



Available from: 2024-10-26



Offered at: 423,000



Type: **Apartmen**t

"""""For sale 2 bedroom apartment in a new project under construction on a hill in Limassol. Modern residential building, conveniently located, easy access to the highway, just 6 minutes drive from the sea. There are beautiful views from each apartment. The modern lines of the building's architecture and elegantly decorated apartments offer comfort and functionality, while high-quality building materials and durable modern finishes raise the level of comfort. The apartments also have sound and thermal insulation. Parking and storage room.""""""...

## **Estate on map:**