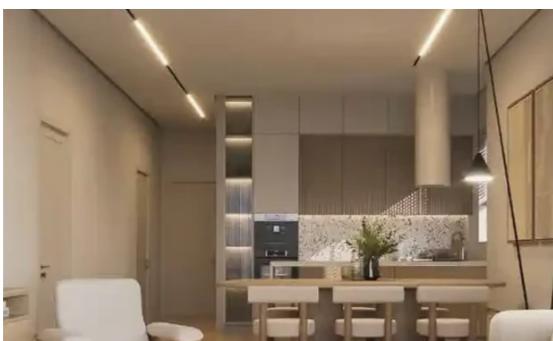

## 2-bedroom apartment f?r s?le

Limassol, Kalogeropouleio-Gymnasium-Kodobathkia-Mesa-Geitonia-4002, Cyprus

**Offered at:** € 423,000

**Estate ID:** 74478

**Ref:** ba5245188

NET internal area: 108

Bathrooms: 2

Bedrooms: 2

Parking spaces: Covered cars

Available from: 2024-10-26

Offered at: 423,000

Type: **Apartmen**t

"""""For sale 2 bedroom apartment in a new project under construction on a hill in Limassol. Modern residential building, conveniently located, easy access to the highway, just 6 minutes drive from the sea. There are beautiful views from each apartment. The modern lines of the building's architecture and elegantly decorated apartments offer comfort and functionality, while high-quality building materials and durable modern finishes raise the level of comfort. The apartments also have sound and thermal insulation. Parking and storage room.""""""...