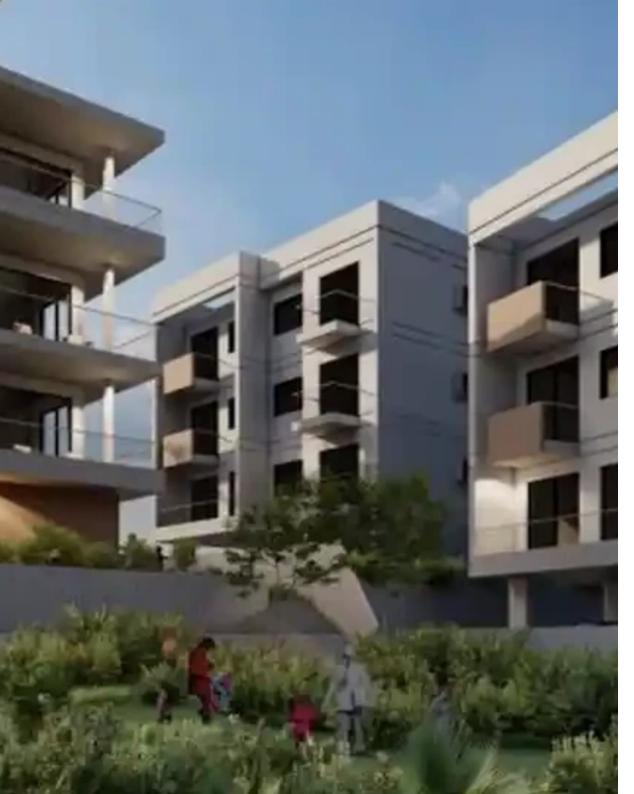

## 2-bedroom apartment f?r s?le

Limassol, Kalogeropouleio-Gymnasium-Kodobathkia-Mesa-Geitonia-4002, Cyprus

**Offered at:** € 423,000

**Estate ID:** 74478

**Ref:** ba5245188

NET internal area: 108

Bathrooms: 2

Bedrooms: 2

Parking spaces: Covered cars

Available from: 2024-10-26

Offered at: 423,000

Type: **Apartmen**t

"""""For sale 2 bedroom apartment in a new project under construction on a hill in Limassol. Modern residential building, conveniently located, easy access to the highway, just 6 minutes drive from the sea. There are beautiful views from each apartment. The modern lines of the building's architecture and elegantly decorated apartments offer comfort and functionality, while high-quality building materials and durable modern finishes raise the level of comfort. The apartments also have sound and thermal insulation. Parking and storage room.""""""...