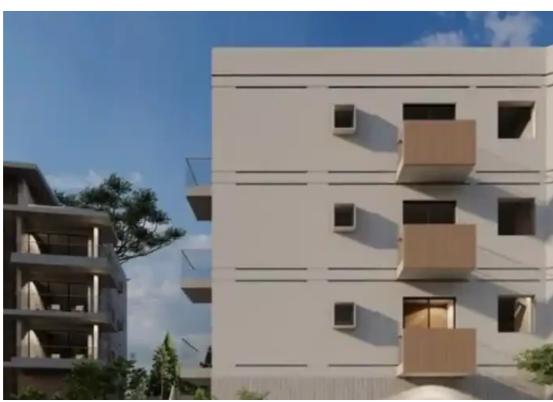

## 2-bedroom apartment f?r s?le

Limassol, Kalogeropouleio-Gymnasium-Kodobathkia-Mesa-Geitonia-4002, Cyprus

**Offered at:** € 423,000

**Estate ID:** 74478

**Ref:** ba5245188

NET internal area: 108

Bathrooms: 2

Bedrooms: 2

Parking spaces: Covered cars

Available from: 2024-10-26

Offered at: 423,000

Type: **Apartmen**t

"""""For sale 2 bedroom apartment in a new project under construction on a hill in Limassol. Modern residential building, conveniently located, easy access to the highway, just 6 minutes drive from the sea. There are beautiful views from each apartment. The modern lines of the building's architecture and elegantly decorated apartments offer comfort and functionality, while high-quality building materials and durable modern finishes raise the level of comfort. The apartments also have sound and thermal insulation. Parking and storage room.""""""...