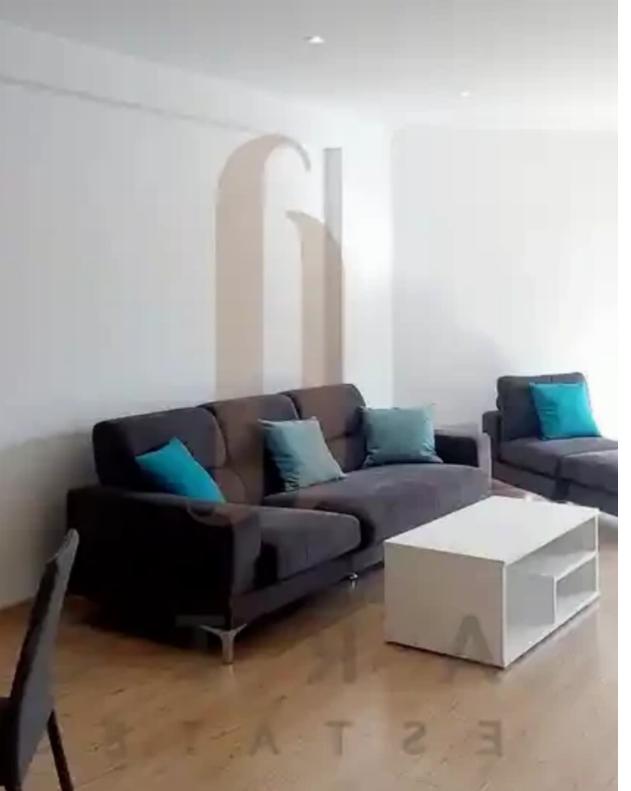

## 2-bedroom apartment f?r s?le

Limassol, Eak-Limassol-Church-Molos-Agia-Napa-3036 , Cyprus

Offered at: €450,000 Estate ID: 74479 Ref: ba5414765

""""""" A 2 bedroom apartment is located in the seafront development in the heart of Limassol city centre. Municipal Gardens, Molos Promenade and Limassol Marina are within walking distance as well as vibrant cafes and restaurants of the Old City. 2 Bedrooms 2 Bathrooms Separate kitchen Spacious living/dining area Spacious veranda Fully furnished & amp; equipped Security entrance with camera 24h reception Rooftop communal swimming pool Gym Parking area Covered area: 125 sq.m."""""""...