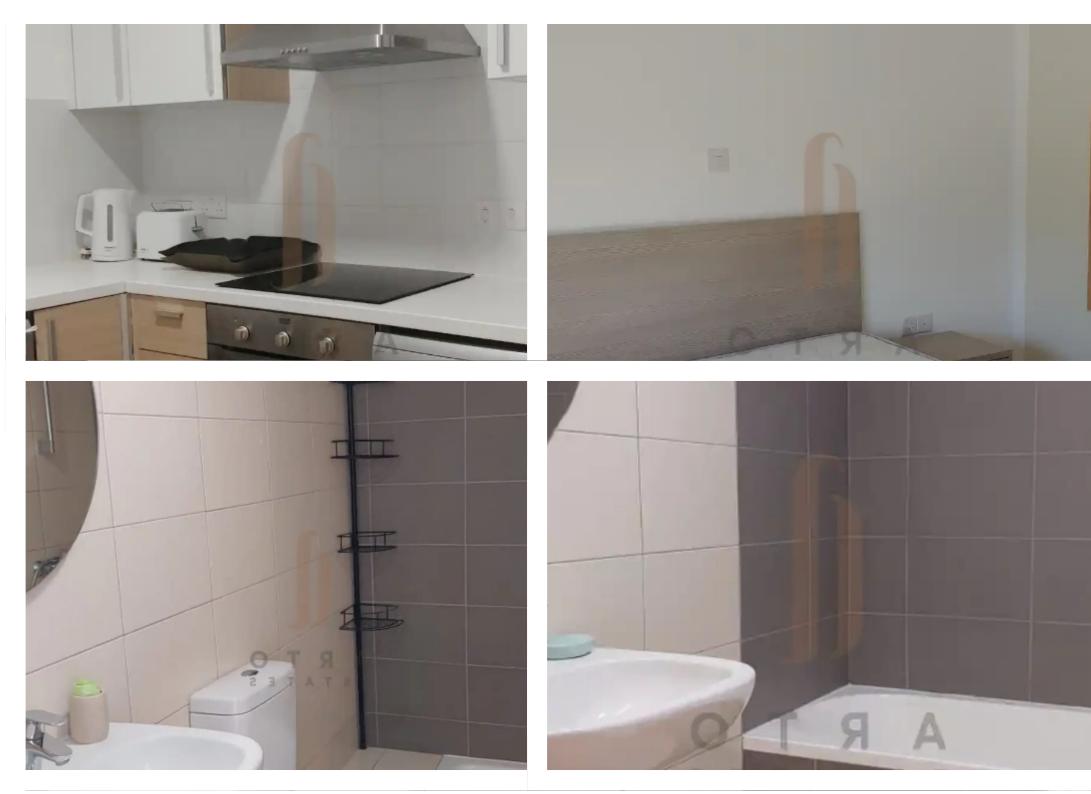

## 2-bedroom apartment f?r s?le

Limassol, Eak-Limassol-Church-Molos-Agia-Napa-3036 , Cyprus

Offered at: €450,000 Estate ID: 74479 Ref: ba5414765

""""""" A 2 bedroom apartment is located in the seafront development in the heart of Limassol city centre. Municipal Gardens, Molos Promenade and Limassol Marina are within walking distance as well as vibrant cafes and restaurants of the Old City. 2 Bedrooms 2 Bathrooms Separate kitchen Spacious living/dining area Spacious veranda Fully furnished & amp; equipped Security entrance with camera 24h reception Rooftop communal swimming pool Gym Parking area Covered area: 125 sq.m."""""""...