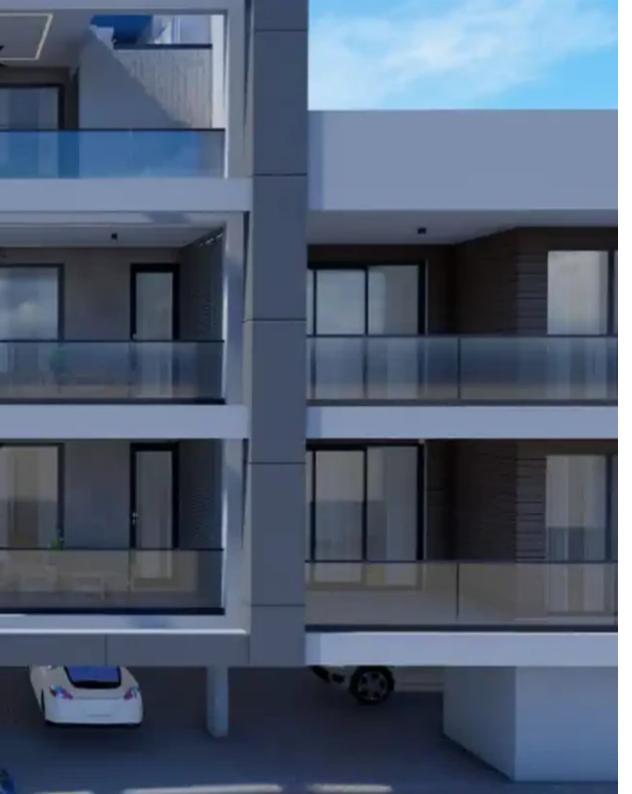

Parking spaces: No cars

Available from: 2024-10-26

Offered at: 400,000

Type: **Apartment** 

""""Situated on the hill west of Grammar School - Panthea, the project is a part of iconic new development of 10 hight quality apartments positioned in prime location of Limassol. It offers a unique opportunity of luxury living and many of the apartments enjoy uninterrupted views to Mediterranean Sea from the spacious balcony. Each apartment has its own covered parking space and private storeroom, while the central entrance of the building will be controlled by a video intercom system. Furthermore, the project will have: · 3 Floors building · Security entrance door · Electric Gate · Elevator · Intercom System Delivery December 2024""""...