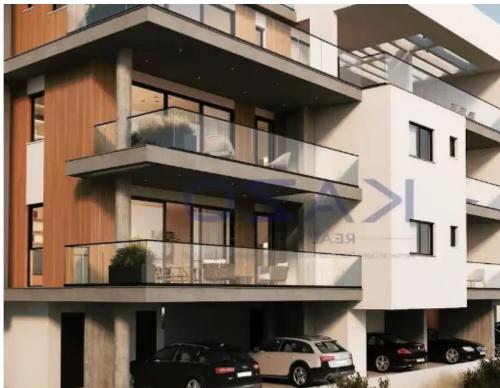

## 2-bedroom apartment f?r s?le

Limassol, Alexandrou-Ypsilanti-St-Ypsonas-4191 , Cyprus

**Offered at:** €295,000

**Estate ID:** 74488

**Ref:** ba5408035

NET internal area: 78

Bathrooms: 2

Bedrooms: 2

Parking spaces: Covered cars

Available from: 2024-10-26

Offered at: 295,000

Type: **Apartment** 

""""Discover a lovely two bedroom apartment, available for sale in Ypsonas area. The property covers 78 sqm internal area with 20 sqm covered veranda. It consists of a large living room, an open plan kitchen, two spacious bedrooms, an en-suite shower and the main shower room. It is situated on the second floor of a three-story building and comes with one covered parking and a storage unit."""...