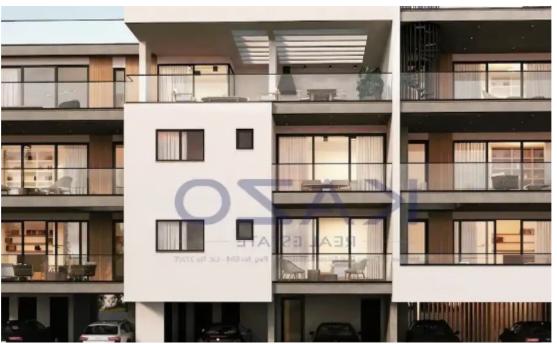

## 2-bedroom apartment f?r s?le

Limassol, Alexandrou-Ypsilanti-St-Ypsonas-4191 , Cyprus

**Offered at:** €295,000

**Estate ID:** 74488

**Ref:** ba5408035

NET internal area: 78

Bathrooms: 2

Bedrooms: 2

Parking spaces: Covered cars

Available from: 2024-10-26

Offered at: 295,000

Type: **Apartment** 

""""Discover a lovely two bedroom apartment, available for sale in Ypsonas area. The property covers 78 sqm internal area with 20 sqm covered veranda. It consists of a large living room, an open plan kitchen, two spacious bedrooms, an en-suite shower and the main shower room. It is situated on the second floor of a three-story building and comes with one covered parking and a storage unit."""...