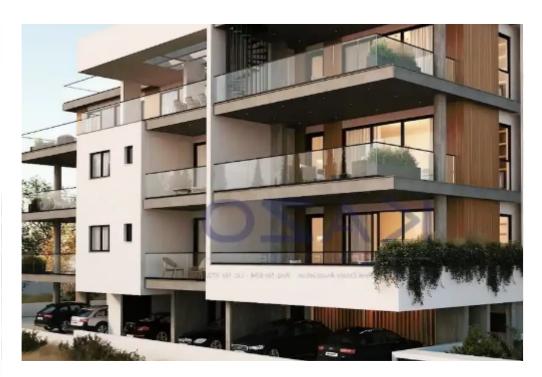

## 2-bedroom apartment f?r s?le

Limassol, Alexandrou-Ypsilanti-St-Ypsonas-4191 , Cyprus

**Offered at:** €295,000

**Estate ID:** 74488

**Ref:** ba5408035

NET internal area: 78

Bathrooms: 2

Bedrooms: 2

Parking spaces: Covered cars

Available from: 2024-10-26

Offered at: 295,000

Type: **Apartment** 

""""Discover a lovely two bedroom apartment, available for sale in Ypsonas area. The property covers 78 sqm internal area with 20 sqm covered veranda. It consists of a large living room, an open plan kitchen, two spacious bedrooms, an en-suite shower and the main shower room. It is situated on the second floor of a three-story building and comes with one covered parking and a storage unit."""...