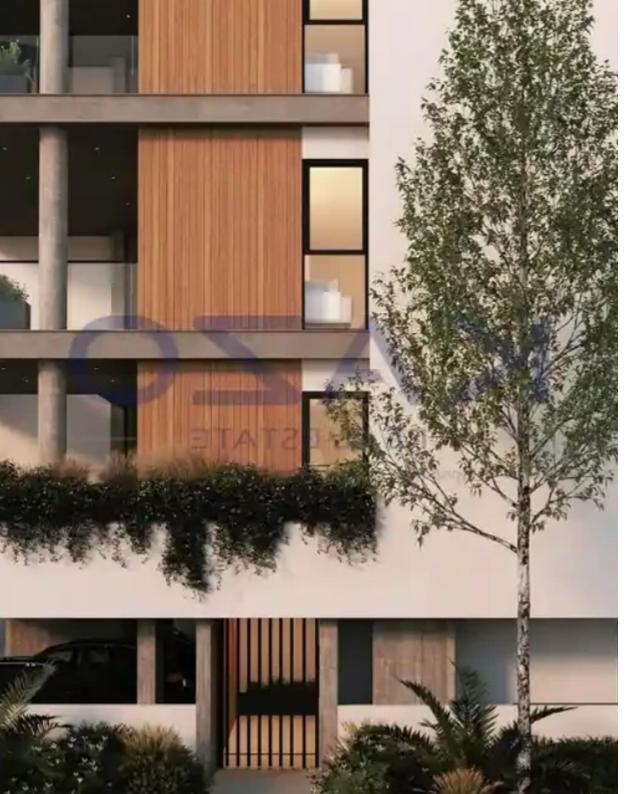

## 2-bedroom apartment f?r s?le

Limassol, Alexandrou-Ypsilanti-St-Ypsonas-4191 , Cyprus

**Offered at:** €295,000

**Estate ID:** 74488

**Ref:** ba5408035

NET internal area: 78

Bathrooms: 2

Bedrooms: 2

Parking spaces: Covered cars

Available from: 2024-10-26

Offered at: 295,000

Type: **Apartment** 

""""Discover a lovely two bedroom apartment, available for sale in Ypsonas area. The property covers 78 sqm internal area with 20 sqm covered veranda. It consists of a large living room, an open plan kitchen, two spacious bedrooms, an en-suite shower and the main shower room. It is situated on the second floor of a three-story building and comes with one covered parking and a storage unit."""...