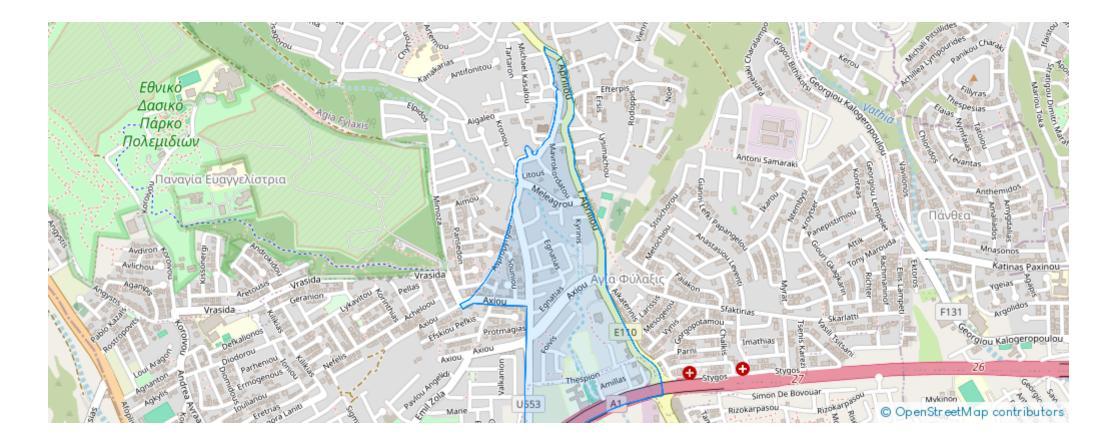

te ID: 74491 Ref: ba5407941











Bedrooms: 2

Offered at: 335.000

"""Discover a new two bedroom top floor apartment, available for sale in Agia Fyla. The flat consists of 75 sqm, 23 sqm of covered veranda and 45 sqm of uncovered veranda. In more detail, it comprises of a large living room, a kitchen with provision for all essential appliances, two very bright and spacious bedrooms, a bathroom and a guest lavatory. The property is situated on the first floor of a three story building and comes with one covered parking space and a storage unit. Located in the heart of Agia Fyla, it provides very easy access to the highway and a quick drive to City of Dreams Casino and MyMall, while nearby, you may find all vital amenities such as supermarkets, kiosks, resta...

## **Estate on map:**