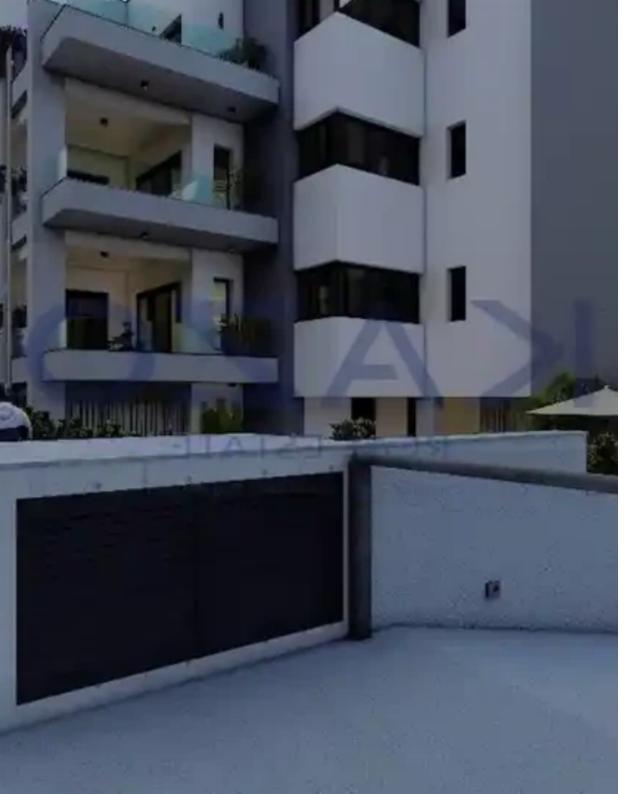

Parking spaces: Covered cars

Available from: 2024-10-26

Offered at: 290,000

Гуре: **Apartmen**f

"""Introducing a lovely one bedroom apartment, available for sale in Agios Athanasios area. The property covers 54 sqm internal area with 23 sqm covered veranda and consists of a large living room, an open plan kitchen, one bedroom and a bathroom. The flat is situated on the second floor of a three-story building and comes with one covered parking space, a storage unit and a communal pool."""...