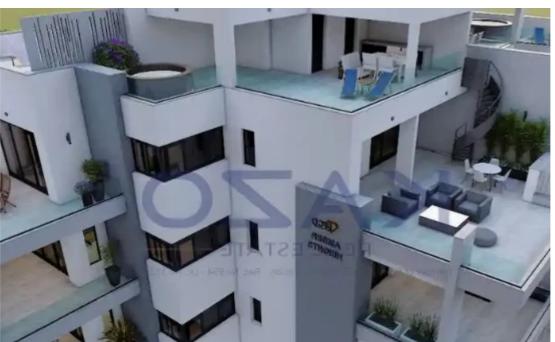

Parking spaces: Covered cars

Available from: 2024-10-26

Offered at: 290,000

Гуре: **Apartmen**f

"""Introducing a lovely one bedroom apartment, available for sale in Agios Athanasios area. The property covers 54 sqm internal area with 23 sqm covered veranda and consists of a large living room, an open plan kitchen, one bedroom and a bathroom. The flat is situated on the second floor of a three-story building and comes with one covered parking space, a storage unit and a communal pool."""...