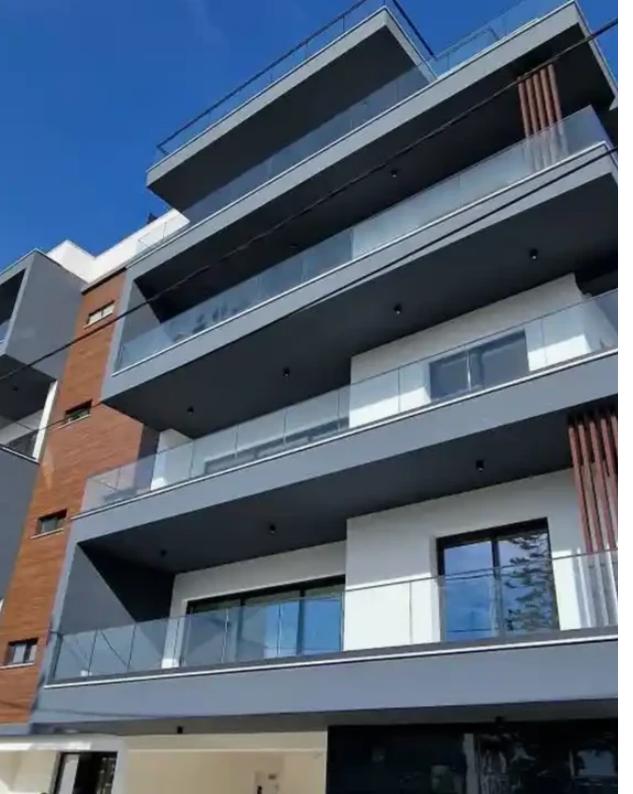

## 3-bedroom apartment f?r s?le

Limassol, Super-Home-Center-Timou-Prodromou-Mesa-Geitonia-4004, Cyprus

**Offered at:** €820,000

**Estate ID:** 74503

**Ref:** ba5455415

NET internal area: 209

Bathrooms: 3

Bedrooms: 3

Parking spaces: Covered cars

Available from: 2024-10-26

Offered at: 820,000

Type: Apartment

"""""For sale a 3 bedrooms penthouse with roof garden under construction in Germasog Columbia, Limassol. The building is located close to all amenities, within a close proximity to the sea front and has sustainable design with luxury entrance lobby offering landscaped gardens. The apartment incorporates maximum quality in design and finish, spacious living room and large covered terraces. The master bedroom comes with en-suite facilities plus there is a common bathroom. There is a private covered parking space and private storage room on the basement.""""""...