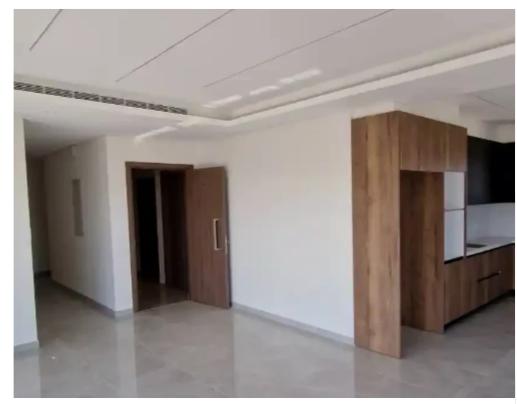

## 3-bedroom apartment f?r s?le

Limassol, Super-Home-Center-Timou-Prodromou-Mesa-Geitonia-4004, Cyprus

**Offered at:** €820,000

**Estate ID:** 74503

**Ref:** ba5455415

NET internal area: 209

Bathrooms: 3

Bedrooms: 3

Parking spaces: Covered cars

Available from: 2024-10-26

Offered at: 820,000

Type: Apartment

"""""For sale a 3 bedrooms penthouse with roof garden under construction in Germasog Columbia, Limassol. The building is located close to all amenities, within a close proximity to the sea front and has sustainable design with luxury entrance lobby offering landscaped gardens. The apartment incorporates maximum quality in design and finish, spacious living room and large covered terraces. The master bedroom comes with en-suite facilities plus there is a common bathroom. There is a private covered parking space and private storage room on the basement.""""""...