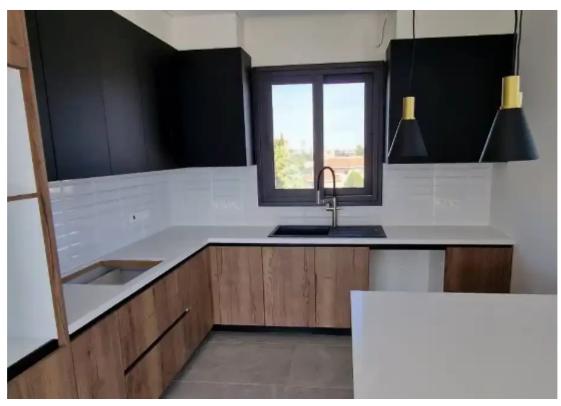

## 3-bedroom apartment f?r s?le

Limassol, Super-Home-Center-Timou-Prodromou-Mesa-Geitonia-4004, Cyprus

**Offered at:** €820,000

**Estate ID:** 74503

**Ref:** ba5455415

NET internal area: 209

Bathrooms: 3

Bedrooms: 3

Parking spaces: Covered cars

Available from: 2024-10-26

Offered at: 820,000

Type: Apartment

"""""For sale a 3 bedrooms penthouse with roof garden under construction in Germasog Columbia, Limassol. The building is located close to all amenities, within a close proximity to the sea front and has sustainable design with luxury entrance lobby offering landscaped gardens. The apartment incorporates maximum quality in design and finish, spacious living room and large covered terraces. The master bedroom comes with en-suite facilities plus there is a common bathroom. There is a private covered parking space and private storage room on the basement.""""""...