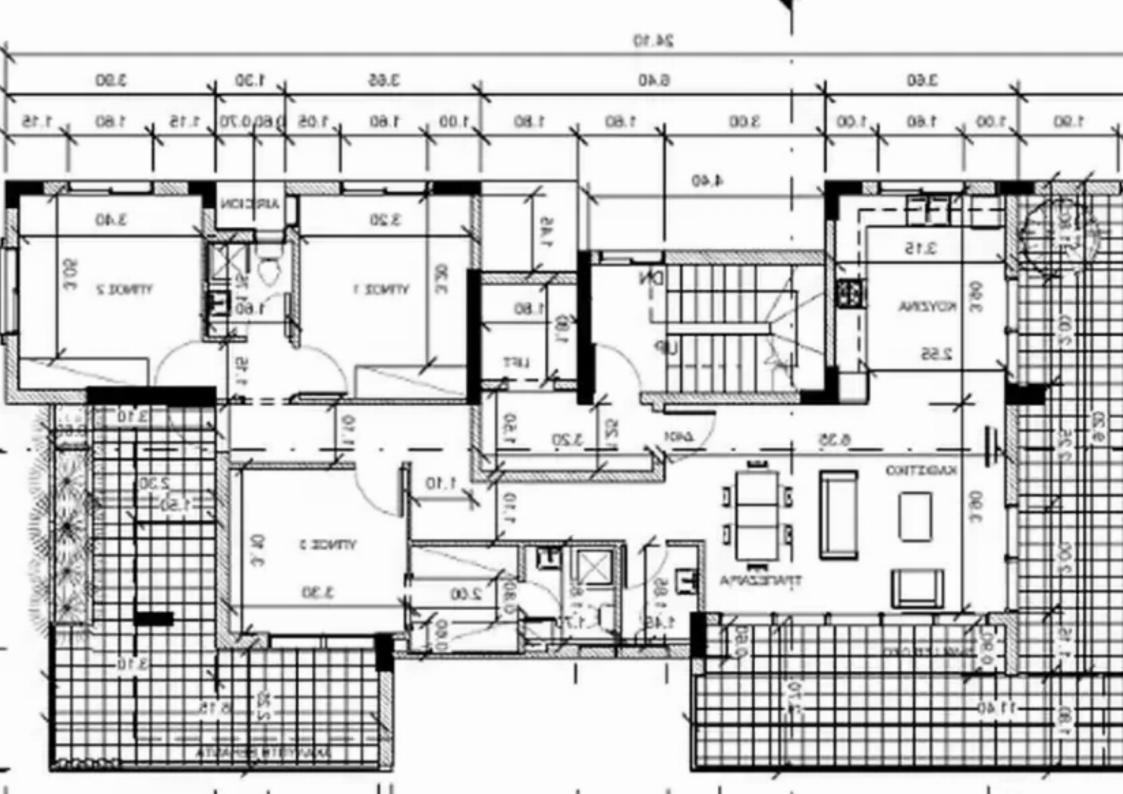

## 3-bedroom apartment f?r s?le

Limassol, Super-Home-Center-Timou-Prodromou-Mesa-Geitonia-4004, Cyprus

**Offered at:** €820,000

**Estate ID:** 74503

**Ref:** ba5455415

NET internal area: 209

Bathrooms: 3

Bedrooms: 3

Parking spaces: Covered cars

Available from: 2024-10-26

Offered at: 820,000

Type: Apartment

"""""For sale a 3 bedrooms penthouse with roof garden under construction in Germasog Columbia, Limassol. The building is located close to all amenities, within a close proximity to the sea front and has sustainable design with luxury entrance lobby offering landscaped gardens. The apartment incorporates maximum quality in design and finish, spacious living room and large covered terraces. The master bedroom comes with en-suite facilities plus there is a common bathroom. There is a private covered parking space and private storage room on the basement.""""""...