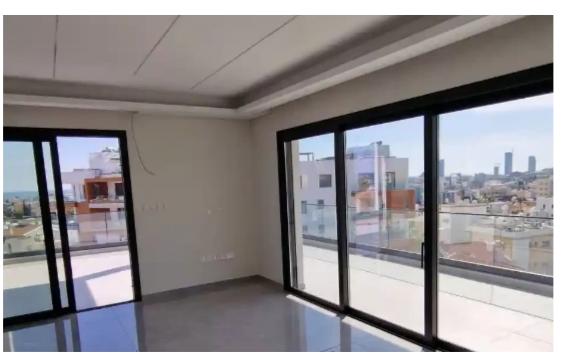

## 3-bedroom apartment f?r s?le

Limassol, Super-Home-Center-Timou-Prodromou-Mesa-Geitonia-4004, Cyprus

**Offered at:** €820,000

**Estate ID:** 74503

**Ref:** ba5455415

NET internal area: 209

Bathrooms: 3

Bedrooms: 3

Parking spaces: Covered cars

Available from: 2024-10-26

Offered at: 820,000

Type: Apartment

"""""For sale a 3 bedrooms penthouse with roof garden under construction in Germasog Columbia, Limassol. The building is located close to all amenities, within a close proximity to the sea front and has sustainable design with luxury entrance lobby offering landscaped gardens. The apartment incorporates maximum quality in design and finish, spacious living room and large covered terraces. The master bedroom comes with en-suite facilities plus there is a common bathroom. There is a private covered parking space and private storage room on the basement.""""""...