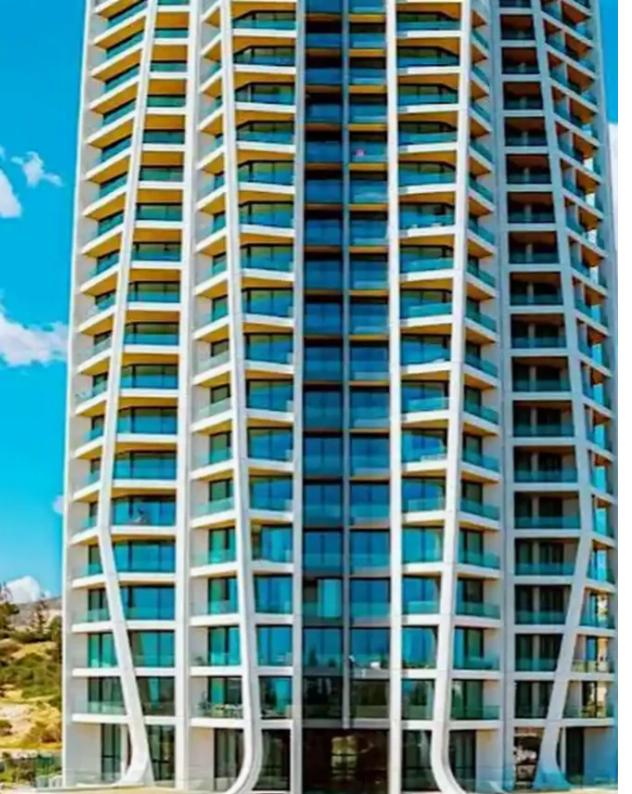

Parking spaces: Covered cars

Available from: 2024-10-26

Offered at: **1,200,00**0

Type: **Apartment** 

""""For sale 2 bedroom apartment in a gated complex with hotel facilities: concierge, SPA, outdoor and indoor pools, gym, tennis court, large park area with landscaped gardens and underground parking for cars. The architectural concept of the complex was developed by a leading London bureau and fits perfectly into the urban landscape of the prestigious tourist area of Limassol, thanks to a balanced combination of sophistication, comfort and modern design.""""...