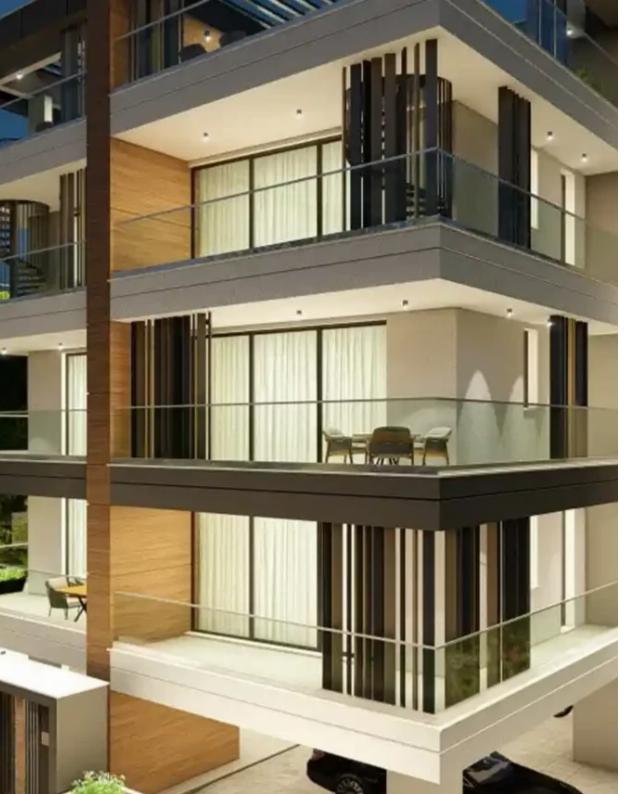

## 1-bedroom apartment f?r s?le

Limassol, Ayiou-Neophytou-School-Ikea-Makarios-Iii-Kato-Polemidia-4155, Cyprus

Offered at: €220,000 Estate ID: 74521 Ref: ba5146194

""""Nestled in vibrant Limassol city centre, project offers a blend of modern luxury and natural tranquility. Just 1 minute from the highway and near Agios Georgios Havouzas church, our prime location is complemented by a scenic green area opposite the building. Chic apartments boast panoramic cityscape views, seamlessly blending urban sophistication with nature's calm. Meticulous attention to detail is evident in every aspect, from stylish finishes to spacious layouts. Expansive windows and private balconies invite the outdoors in, creating a harmonious living experience. The shimmering pools add a touch of indulgence, enhancing the contemporary lifestyle. Serena Residence: where city co...