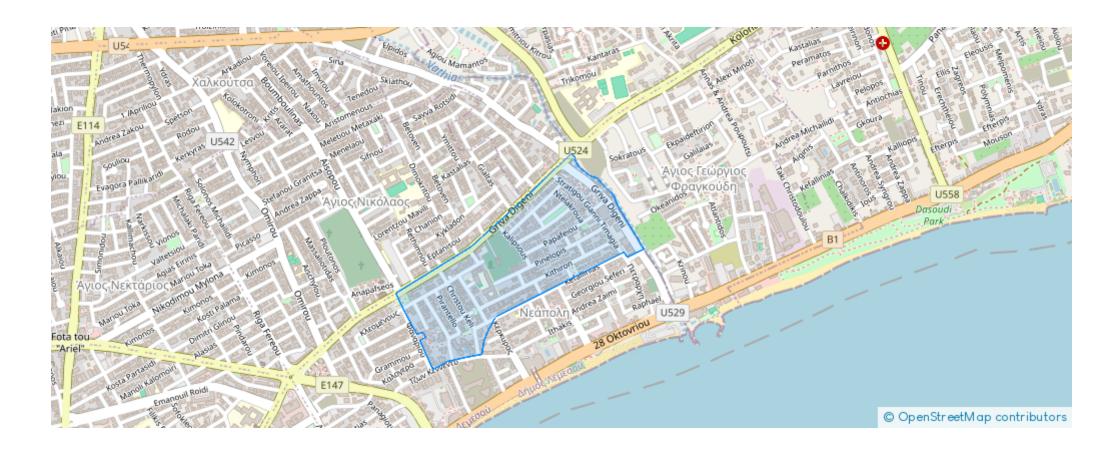

## 2-bedroom penthouse f?r s?le

Limassol, Griva-Digeni-Neapoli-3101, Cyprus

**Offered at:** € 395,000

**Estate ID:** 74522

**Ref:** ba5367876











NET internal area: 110



Bathrooms: 1



Bedrooms: 2



Parking spaces: No cars



Available from: 2024-10-26



Offered at: 395,000



Type: Penthouse

boasts: -Sea views from a private balcony -Two spacious bedrooms -Modern bathroom -Large veranda perfect for entertaining with seperate storage room -Covered parking for added convenience -Prime location in Neapolis, Limassol just a short stroll from the beach and all amenities Furniture available upon request. Title deed available. Don't miss this incredible opportunity! Contact us for a viewing today!""""""...

## **Estate on map:**