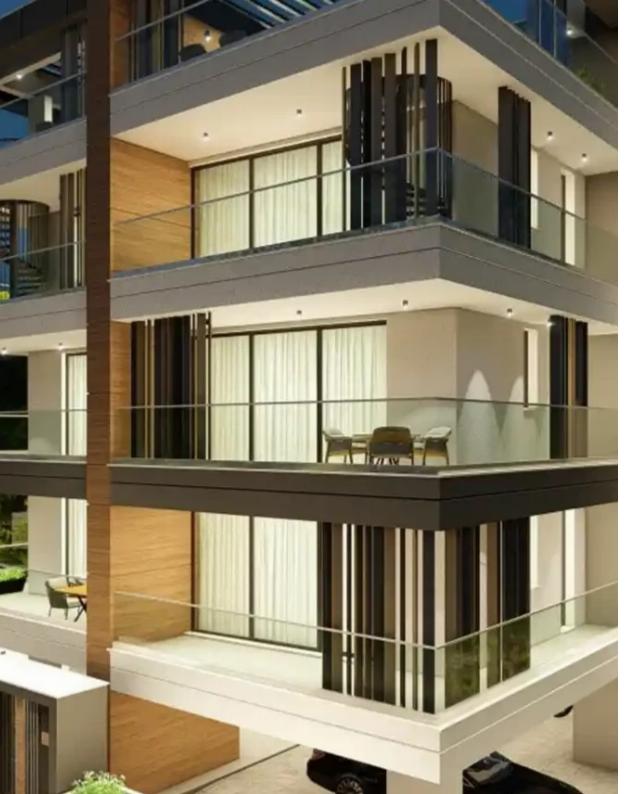

Available from: 2024-10-26

Offered at: 475,000

Type: **Penthouse** 

"""Nestled in vibrant Limassol city centre, project offers a blend of modern luxury and natural tranquility. Just 1 minute from the highway and near Agios Georgios Havouzas church, our prime location is complemented by a scenic green area opposite the building. Chic apartments boast panoramic cityscape views, seamlessly blending urban sophistication with nature \$\pi\$439;s calm. Meticulous attention to detail is evident in every aspect, from stylish finishes to spacious layouts. Expansive windows and private balconies invite the outdoors in, creating a harmonious living experience. The shimmering pools add a touch of indulgence, enhancing the contemporary lifestyle. Serena Residence: where city co...