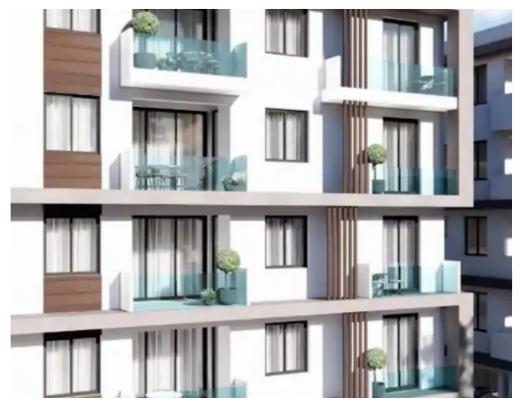

Parking spaces: No cars

Available from: 2024-10-26

Offered at: 165,000

Type: Apartment

Casino, the Mall, the beach and many more amenities! The project is located in the southwest part of Limassol close to many amenities and the city centre but at the same time in a quiet and residential area. Phase A (Blocks N-O-P-Q) of the project is completed and sold out and now Phase B (K-L-M) will consist of 3 new buildings (16 apartments each) that extend into 4 levels offering on each floor 1 two (double) bedroom apartment and 3 (single) bedroom apartments. Phase C available also on a separate plot 486 that consists of 6 new buildings (D...