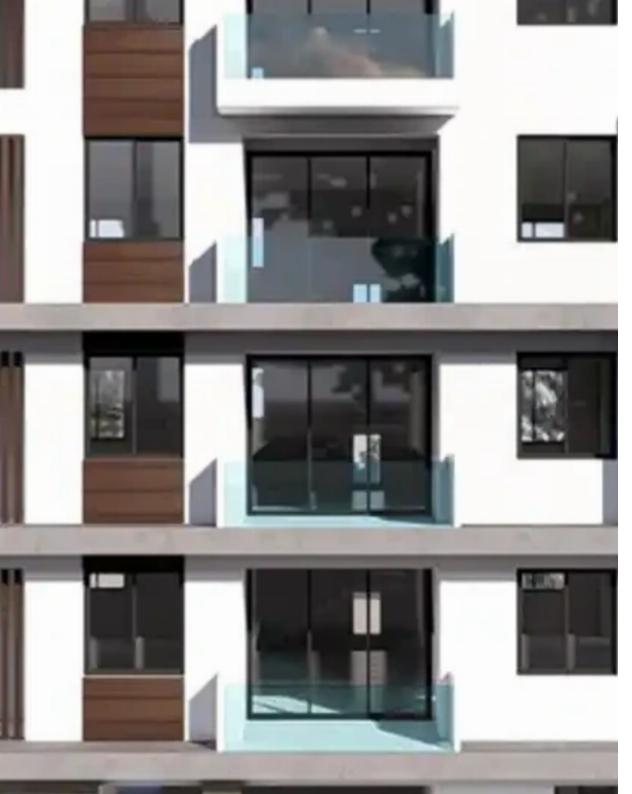

Parking spaces: No cars

Available from: 2024-10-26

Offered at: 165,000

Type: Apartment

Casino, the Mall, the beach and many more amenities! The project is located in the southwest part of Limassol close to many amenities and the city centre but at the same time in a quiet and residential area. Phase A (Blocks N-O-P-Q) of the project is completed and sold out and now Phase B (K-L-M) will consist of 3 new buildings (16 apartments each) that extend into 4 levels offering on each floor 1 two (double) bedroom apartment and 3 (single) bedroom apartments. Phase C available also on a separate plot 486 that consists of 6 new buildings (D...