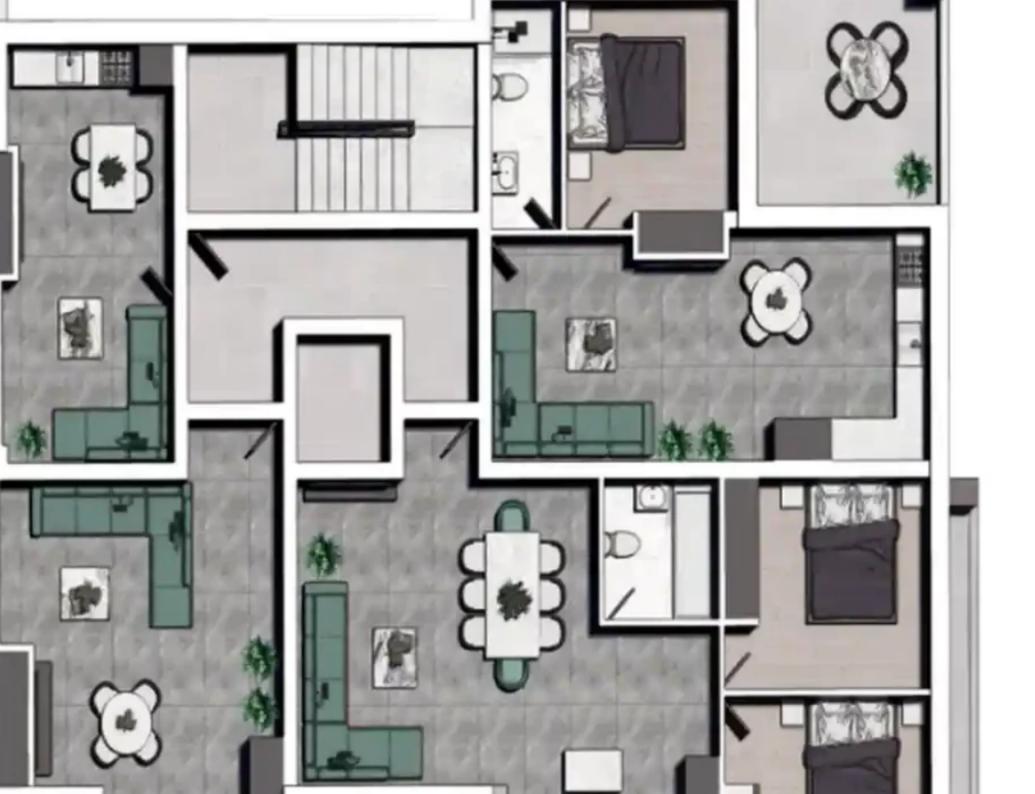

## 1-bedroom apartment f?r s?le

Limassol, Trachoni-4651, Cyprus

**Offered at:** € 165,000

**Estate ID:** 74554

**Ref:** ba5324082

NET internal area: 39

Bathrooms: 1

Bedrooms: 1

Parking spaces: No cars

Available from: 2024-10-26

Offered at: 165,000

Type: Apartment

Casino, the Mall, the beach and many more amenities! The project is located in the southwest part of Limassol close to many amenities and the city centre but at the same time in a quiet and residential area. Phase A (Blocks N-O-P-Q) of the project is completed and sold out and now Phase B (K-L-M) will consist of 3 new buildings (16 apartments each) that extend into 4 levels offering on each floor 1 two (double) bedroom apartment and 3 (single) bedroom apartments. Phase C available also on a separate plot 486 that consists of 6 new buildings (D...