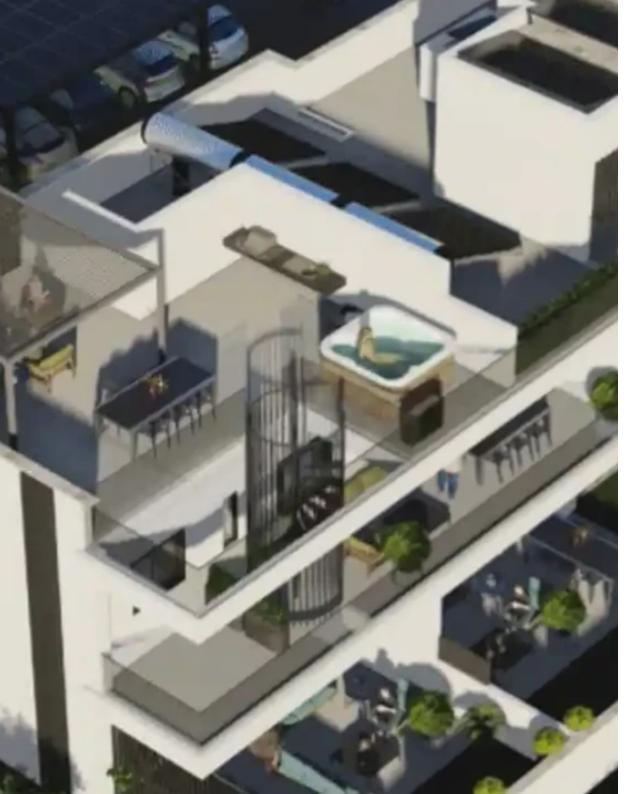

## 1-bedroom apartment f?r s?le

Limassol, Parthenonos-St-Ypsonas-4190 , Cyprus

**Offered at:** €250,000

**Estate ID:** 74555

**Ref:** ba5323859

NET internal area: 57

Bathrooms: 1

Bedrooms: 1

Parking spaces: No cars

Available from: 2024-10-26

Offered at: 250,000

Type: **Apartmen**t

"""Luxurious Living Sustainably designed luxury properties in the most promising area of west Limassol with elegant, sleek and premium finishes. Be prompt secure your brand new property! This collection of properties is distinguished by light-filled open areas for new couples or familises in cozy minimalistic atmosphere. Developer is defined as development designed and structured for the future. From its spacious living areas to its contemporary kitchens, indulgent bedrooms and bathrooms, the quality of construction and thoughtful approach to each apartment are the elements that make the project a sustainable development designed for future. Each design element has been chosen for its origi...