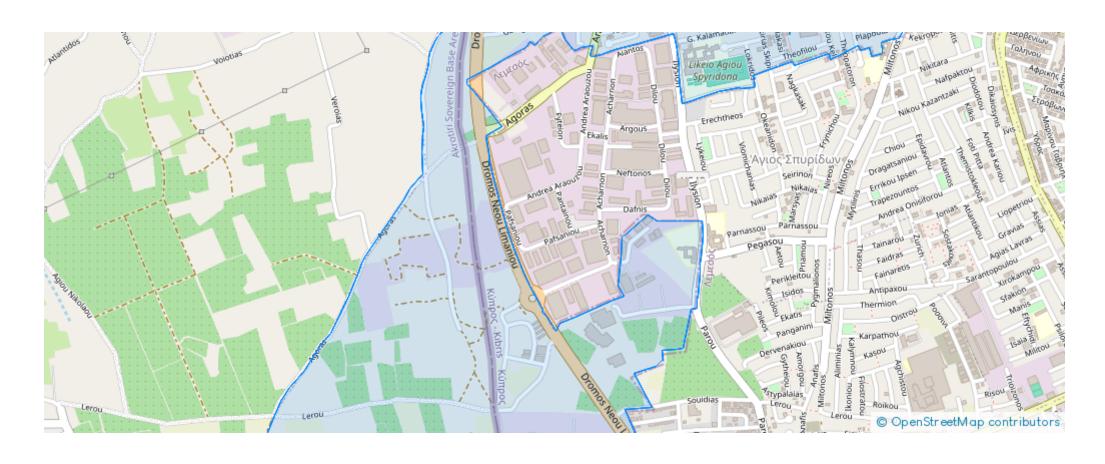

midia-4150 , Cyprus

**Offered at:** €274,000

**Estate ID:** 74556

**Ref:** ba5323854





NET internal area: 75



Bathrooms: 2



Bedrooms: 2



Parking spaces: No cars



Available from: 2024-10-26



Offered at: 274,000



Type: Apartment

""""Welcome to the residential development located in the heart of Kato Polemidia, Limassol. This exclusive project features 15 meticulously designed apartments, offering a mix of 1-bedroom and 2-bedroom units to suit various lifestyles. Each apartment boasts modern amenities, elegant finishes, and spacious layouts, ensuring a comfortable living experience. Nestled in a vibrant neighborhood, residents will enjoy easy access to local shops, dining, and recreational facilities, making it the perfect place to call home.""""...

## **Estate on map:**