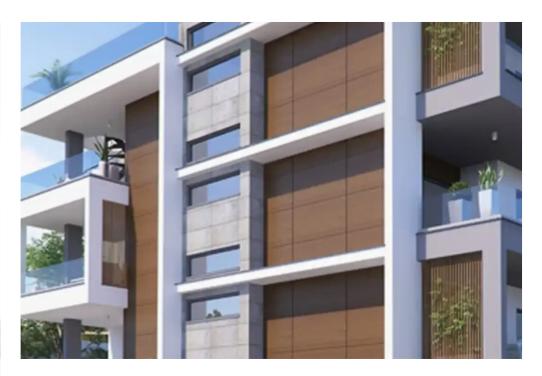

## 2-bedroom apartment f?r s?le

Limassol, Old-Bridge-And-Royal-Gardens-Potamos-Germasogeias-4041, Cyprus

**Offered at:** €400,000

**Estate ID:** 74571

**Ref:** ba5259351

Bathrooms: 3

Bedrooms: 2

Parking spaces: Covered cars

Available from: 2024-10-26

Offered at: 400,00

Гуре: **Apartment** 

"""This 2 bedroom apartment in Potamos Germasogeias – Columbia, Limassol is now available for sale. The apartment is located in the area of Germasogeia – Columbia, close to all the necessary amenities and within easy access to the highway linking all the major cities of the island."""...