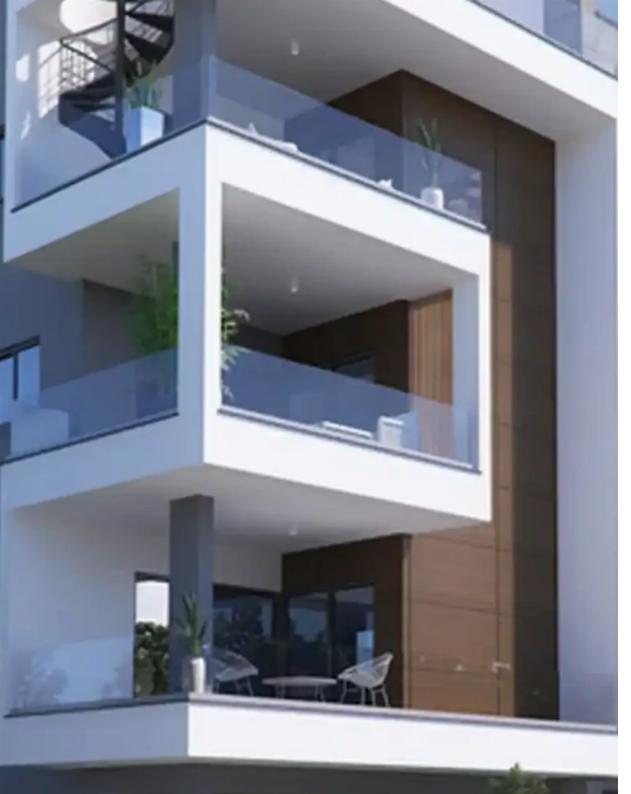

## 2-bedroom apartment f?r s?le

Limassol, Old-Bridge-And-Royal-Gardens-Potamos-Germasogeias-4041, Cyprus

**Offered at:** €400,000

**Estate ID:** 74571

**Ref:** ba5259351

Bathrooms: 3

Bedrooms: 2

Parking spaces: Covered cars

Available from: 2024-10-26

Offered at: 400,00

Гуре: **Apartment** 

"""This 2 bedroom apartment in Potamos Germasogeias – Columbia, Limassol is now available for sale. The apartment is located in the area of Germasogeia – Columbia, close to all the necessary amenities and within easy access to the highway linking all the major cities of the island."""...