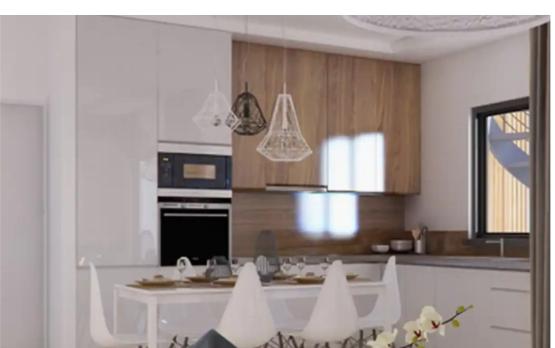

## 2-bedroom apartment f?r s?le

Limassol, Old-Bridge-And-Royal-Gardens-Potamos-Germasogeias-4041, Cyprus

**Offered at:** €400,000

**Estate ID:** 74571

**Ref:** ba5259351

Bathrooms: 3

Bedrooms: 2

Parking spaces: Covered cars

Available from: 2024-10-26

Offered at: 400,00

Гуре: **Apartment** 

"""This 2 bedroom apartment in Potamos Germasogeias – Columbia, Limassol is now available for sale. The apartment is located in the area of Germasogeia – Columbia, close to all the necessary amenities and within easy access to the highway linking all the major cities of the island."""...