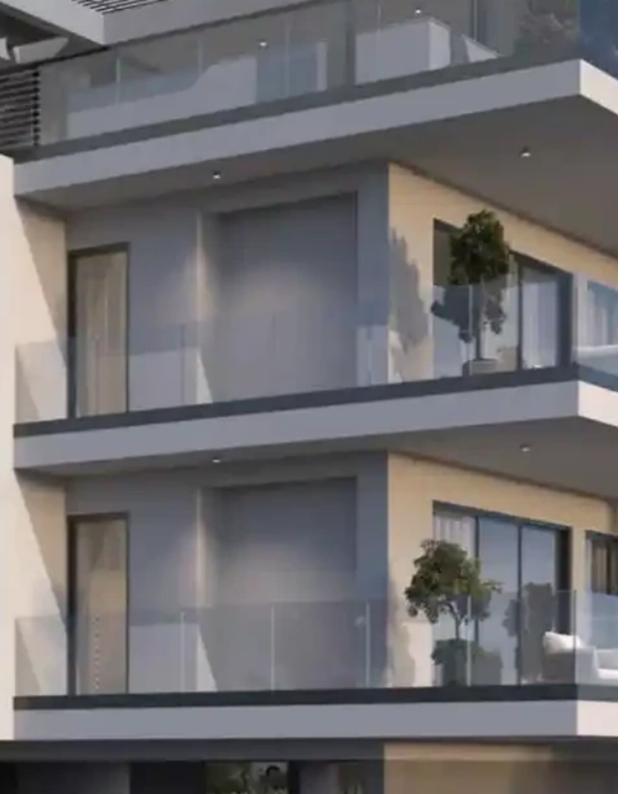

## 2-bedroom apartment f?r s?le

Limassol, Linopetra-School-Agios-Stylianos-Agios-Athanasios-4102, Cyprus

**Offered at:** €400,000

**Estate ID:** 74575

**Ref:** ba5454745

Bathrooms: 2

Bedrooms: 2

Parking spaces: Covered cars

Available from: 2024-10-26

Offered at: 400,00

Гуре: **Apartment** 

Features: Exclusive location Delivery in September 2025 Choice of 7 Luxury 1& Edetroom apartments, including a whole-floor super-luxury penthouse Underfloor heating and VRV air conditioning systems included for year-round comfort. Main Features Premium Standard Finishes for Each Property Each property is equipped with premium standard finishes to ensure the highest level of comfort and convenience: • Central VRV Air-Condition System • Photovoltaics & Description of the each apartment • Electric Vehicle Charging Provision for each apartment • Conceal...