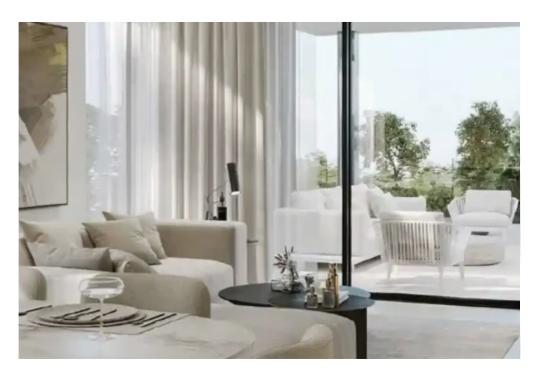

## 2-bedroom apartment f?r s?le

Limassol, Linopetra-School-Agios-Stylianos-Agios-Athanasios-4102, Cyprus

**Offered at:** €400,000

**Estate ID:** 74575

**Ref:** ba5454745

Bathrooms: 2

Bedrooms: 2

Parking spaces: Covered cars

Available from: 2024-10-26

Offered at: 400,00

Гуре: **Apartment** 

Features: Exclusive location Delivery in September 2025 Choice of 7 Luxury 1& Edetroom apartments, including a whole-floor super-luxury penthouse Underfloor heating and VRV air conditioning systems included for year-round comfort. Main Features Premium Standard Finishes for Each Property Each property is equipped with premium standard finishes to ensure the highest level of comfort and convenience: • Central VRV Air-Condition System • Photovoltaics & Description of the each apartment • Electric Vehicle Charging Provision for each apartment • Conceal...