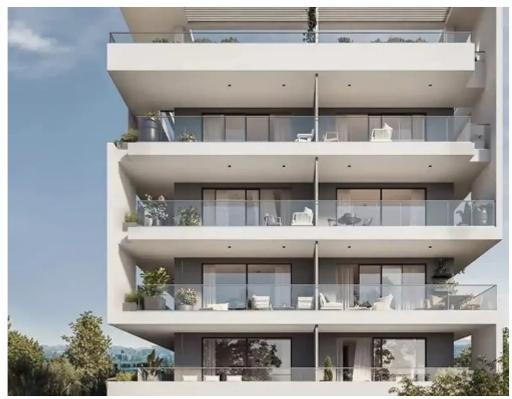

## 2-bedroom apartment f?r s?le

Limassol, Linopetra-School-Agios-Stylianos-Agios-Athanasios-4102, Cyprus

Offered at: €550,000 Estate ID: 74578 Ref: ba5411530

""""Introducing a stunning new residential development in Limassol's prestigious Agios Athanasios area, where modernity meets timeless sophistication. This exclusive building offers an exceptional lifestyle with easy access to main roads, city amenities, and all the conveniences of urban living. Situated in one of Limassol's most sought-after areas, Agios Athanasios, this residence combines convenience and prestige in a setting that is both tranquil and connected. The development features 12 luxurious 2- and 3-bedroom apartments, each designed with contemporary style and high-quality finishes that stand the test of time. Relax in the communal pool area, surrounded by lush greenery, provi...