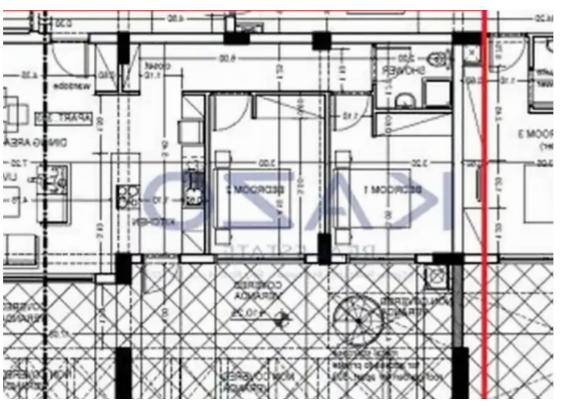

## 3-bedroom penthouse f?r s?le

Limassol, Berengaria-Ville-Panagia-Evaggelistria-Kato-Polemidia-4158, Cyprus

**Offered at:** €615,000

**Estate ID:** 74583

**Ref:** ba5459010

NET internal area: 104

Bathrooms: 1

Bedrooms: 3

Parking spaces: Covered cars

Available from: 2024-10-26

Offered at: 615,000

Type: Penthouse

just above the Motorway in the Kato Polemidia area, this luxury property will offer quick access to any urban or rural area of the island. Within 10-15 minutes of driving one will be able to travel to the Old Town, Limassol Marina, My Mall, the Limassol General Hospital, the New Port, the beachfront, and many other beautiful places. In proximity distance to this magnificent penthouse, the residents will find all the essential services for their household, services ranging from supermarkets, private and public schools, pharmacies, restaurants, ...