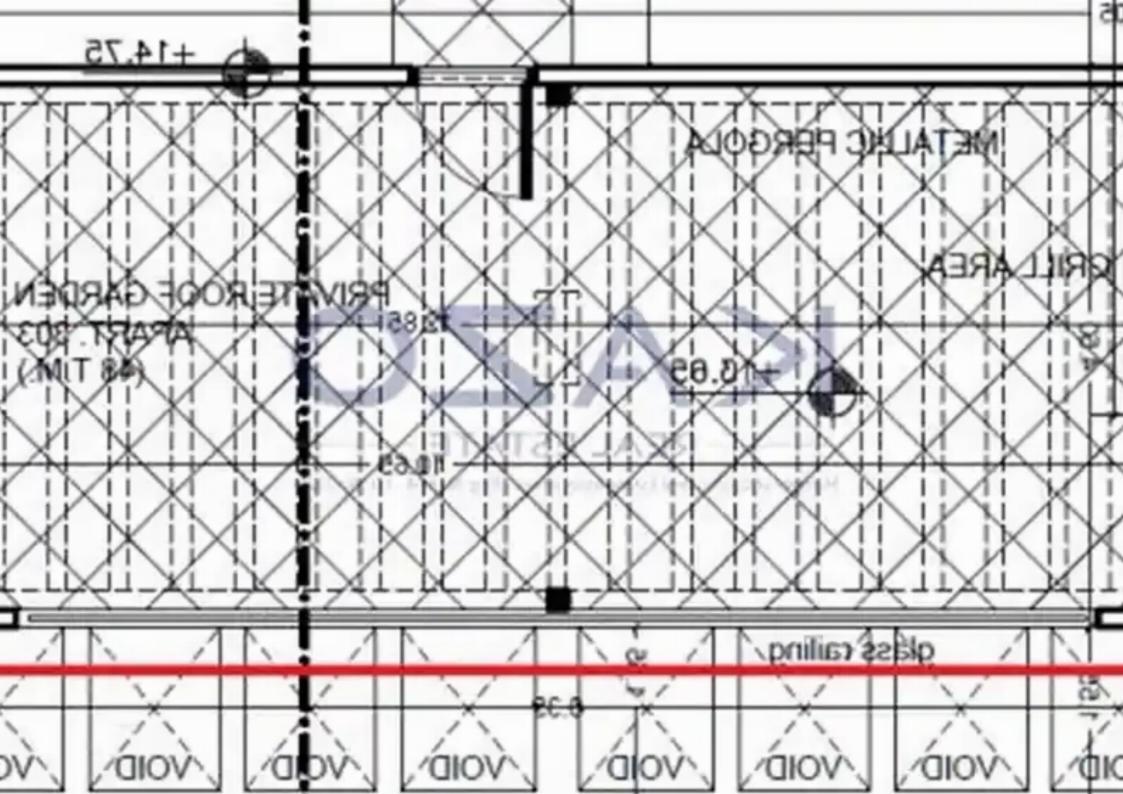

## 3-bedroom penthouse f?r s?le

Limassol, Berengaria-Ville-Panagia-Evaggelistria-Kato-Polemidia-4158, Cyprus

**Offered at:** €615,000

**Estate ID:** 74583

**Ref:** ba5459010

NET internal area: 104

Bathrooms: 1

Bedrooms: 3

Parking spaces: Covered cars

Available from: 2024-10-26

Offered at: 615,000

Type: Penthouse

just above the Motorway in the Kato Polemidia area, this luxury property will offer quick access to any urban or rural area of the island. Within 10-15 minutes of driving one will be able to travel to the Old Town, Limassol Marina, My Mall, the Limassol General Hospital, the New Port, the beachfront, and many other beautiful places. In proximity distance to this magnificent penthouse, the residents will find all the essential services for their household, services ranging from supermarkets, private and public schools, pharmacies, restaurants, ...