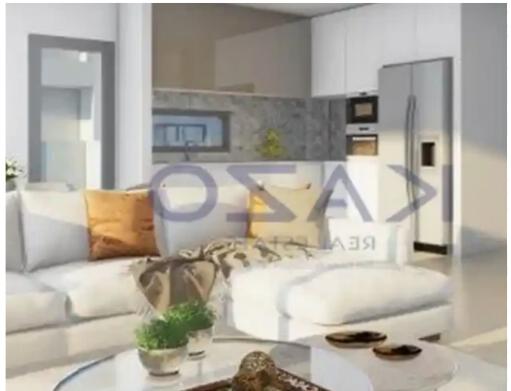

## 3-bedroom penthouse f?r s?le

Limassol, Berengaria-Ville-Panagia-Evaggelistria-Kato-Polemidia-4158, Cyprus

**Offered at:** €615,000

**Estate ID:** 74583

**Ref:** ba5459010

NET internal area: 104

Bathrooms: 1

Bedrooms: 3

Parking spaces: Covered cars

Available from: 2024-10-26

Offered at: 615,000

Type: Penthouse

just above the Motorway in the Kato Polemidia area, this luxury property will offer quick access to any urban or rural area of the island. Within 10-15 minutes of driving one will be able to travel to the Old Town, Limassol Marina, My Mall, the Limassol General Hospital, the New Port, the beachfront, and many other beautiful places. In proximity distance to this magnificent penthouse, the residents will find all the essential services for their household, services ranging from supermarkets, private and public schools, pharmacies, restaurants, ...