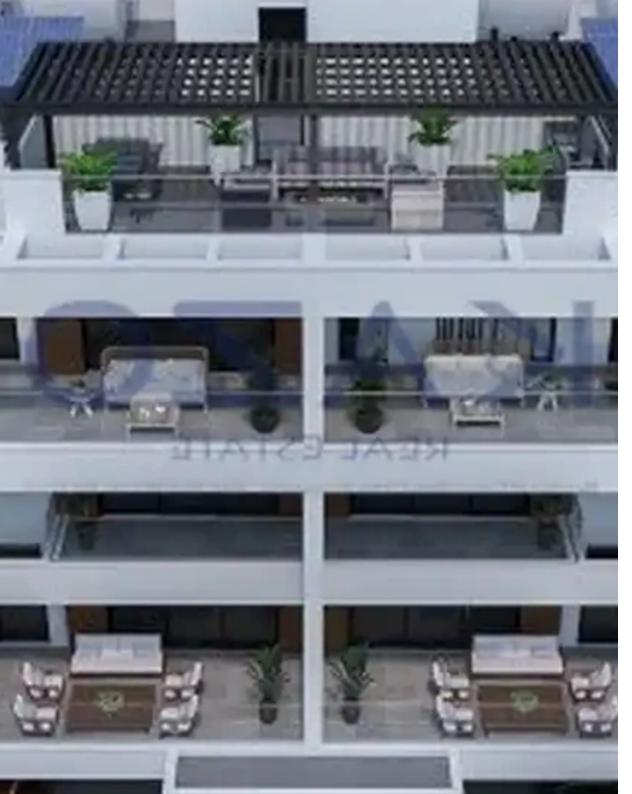

## 3-bedroom penthouse f?r s?le

Limassol, Berengaria-Ville-Panagia-Evaggelistria-Kato-Polemidia-4158, Cyprus

**Offered at:** €615,000

**Estate ID:** 74583

**Ref:** ba5459010

NET internal area: 104

Bathrooms: 1

Bedrooms: 3

Parking spaces: Covered cars

Available from: 2024-10-26

Offered at: 615,000

Type: Penthouse

just above the Motorway in the Kato Polemidia area, this luxury property will offer quick access to any urban or rural area of the island. Within 10-15 minutes of driving one will be able to travel to the Old Town, Limassol Marina, My Mall, the Limassol General Hospital, the New Port, the beachfront, and many other beautiful places. In proximity distance to this magnificent penthouse, the residents will find all the essential services for their household, services ranging from supermarkets, private and public schools, pharmacies, restaurants, ...