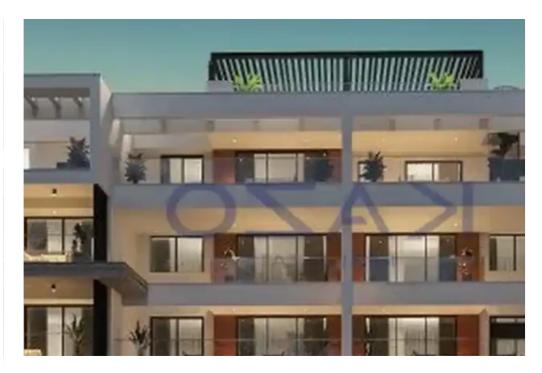

## 3-bedroom penthouse f?r s?le

Limassol, Berengaria-Ville-Panagia-Evaggelistria-Kato-Polemidia-4158, Cyprus

**Offered at:** €615,000

**Estate ID:** 74583

**Ref:** ba5459010

NET internal area: 104

Bathrooms: 1

Bedrooms: 3

Parking spaces: Covered cars

Available from: 2024-10-26

Offered at: 615,000

Type: Penthouse

just above the Motorway in the Kato Polemidia area, this luxury property will offer quick access to any urban or rural area of the island. Within 10-15 minutes of driving one will be able to travel to the Old Town, Limassol Marina, My Mall, the Limassol General Hospital, the New Port, the beachfront, and many other beautiful places. In proximity distance to this magnificent penthouse, the residents will find all the essential services for their household, services ranging from supermarkets, private and public schools, pharmacies, restaurants, ...