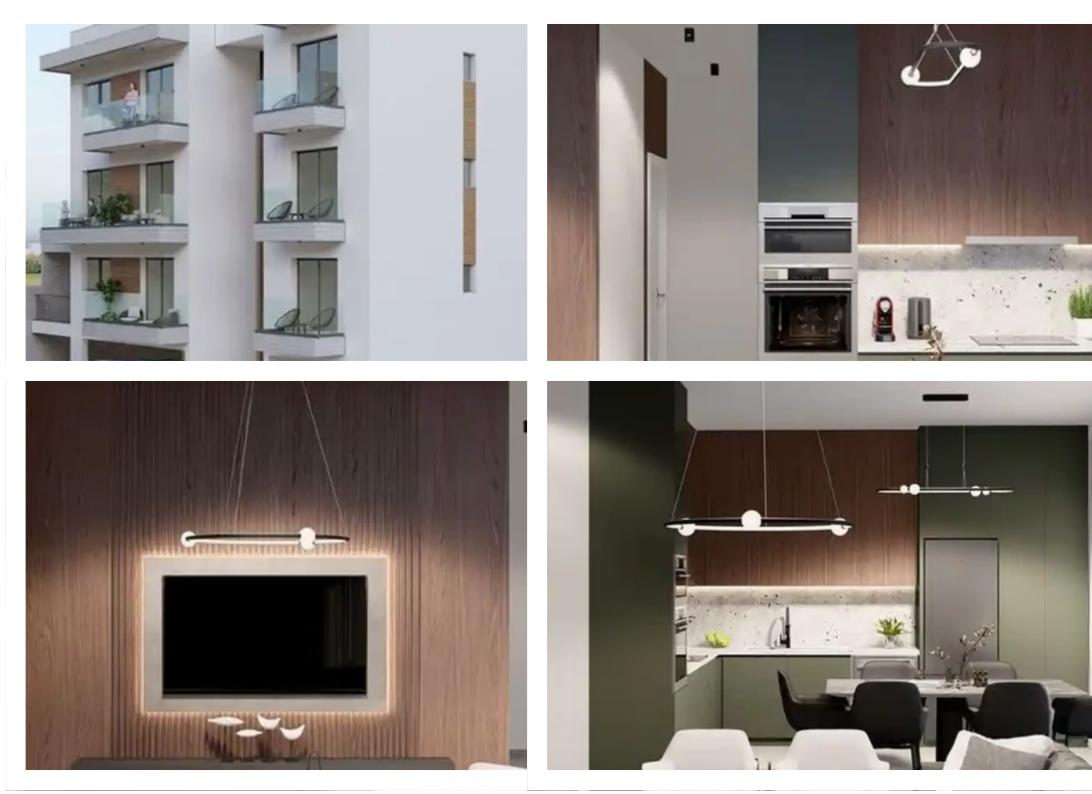

## 1-bedroom apartment f?r s?le

Limassol, Alexandrou-Ypsilanti-St-Ypsonas-4191 , Cyprus

Offered at: €210,000 Estate ID: 74612 Ref: ba5296909

""""""This 1 bedroom apartment in Ypsonas area, Limassol is now available for sale. The apartment is located in a close proximity to the highway linking all the major cities of the island and within a few minutes` driving distance to the center of Ypsonas area with its all necessary amenities. Specifications: Provision for air condition units Double-glazed windows Solar heater with pressure pump Security entrance doors Provision for car charger Security doors in the apartment according to European standards of fire resistance Covered parking in the basement Delivery date: Q3 / 2025""""""...