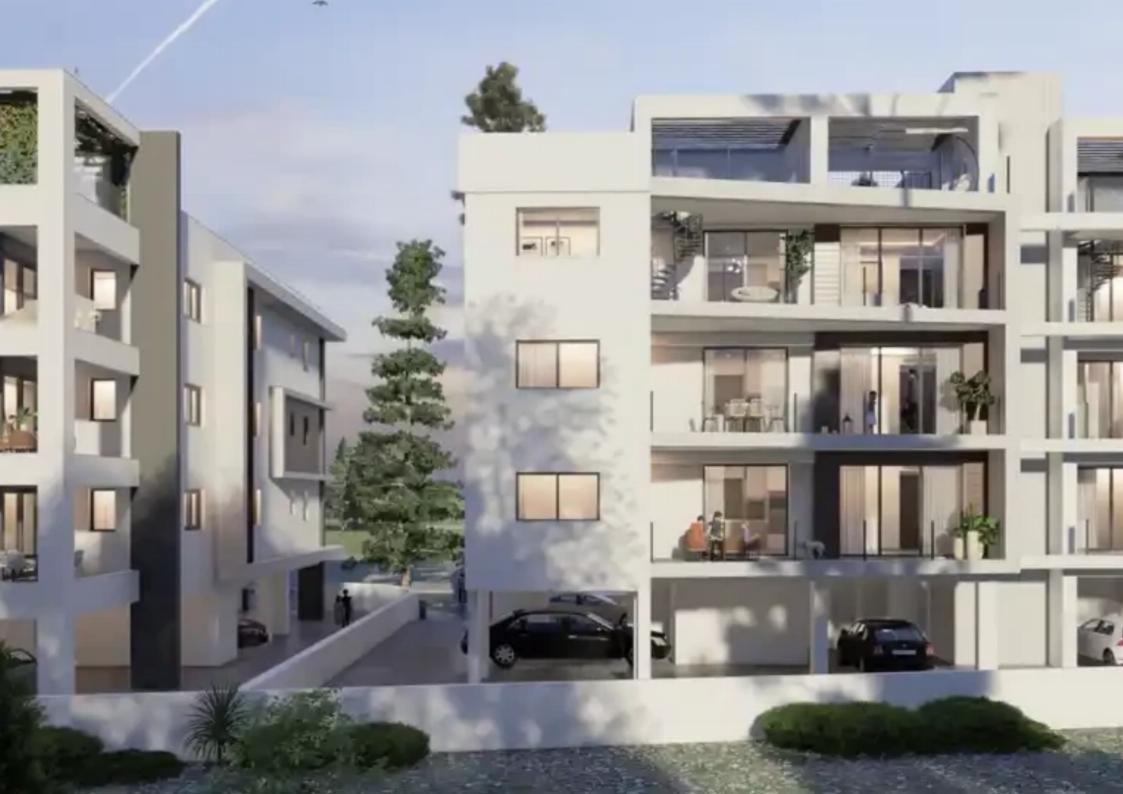

## 2-bedroom penthouse f?r s?le

Limassol, Panagia-Evaggelistria-Kato-Polemidia-4156, Cyprus

**Offered at:** € 332,000

**Estate ID:** 74614

**Ref:** ba5146203

Bathrooms: 2

Bedrooms: 2

Parking spaces: No cars

Available from: 2024-10-26

Offered at: 332,00

Гуре: **Penthous**e

Each has a balcony and a storage room. There is a swimming pool and other functional spaces The design of multiple balconies and multiple terraces allows residents to truly enjoy the romantic life of the sunny Mediterranean. International Airport 50 minutes Marina 10 minutes Shopping mall 10 minutes Beach 8 minutes Hospital 8 minutes School 9 minutes."