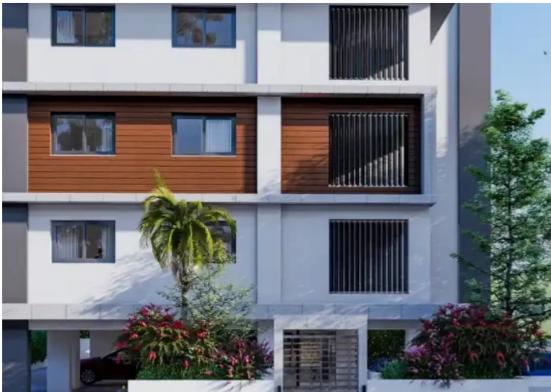

## 2-bedroom penthouse f?r s?le

Limassol, Panagia-Evaggelistria-Kato-Polemidia-4156, Cyprus

**Offered at:** € 332,000

**Estate ID:** 74614

**Ref:** ba5146203

Bathrooms: 2

Bedrooms: 2

Parking spaces: No cars

Available from: 2024-10-26

Offered at: 332,00

Гуре: **Penthous**e

Each has a balcony and a storage room. There is a swimming pool and other functional spaces The design of multiple balconies and multiple terraces allows residents to truly enjoy the romantic life of the sunny Mediterranean. International Airport 50 minutes Marina 10 minutes Shopping mall 10 minutes Beach 8 minutes Hospital 8 minutes School 9 minutes."