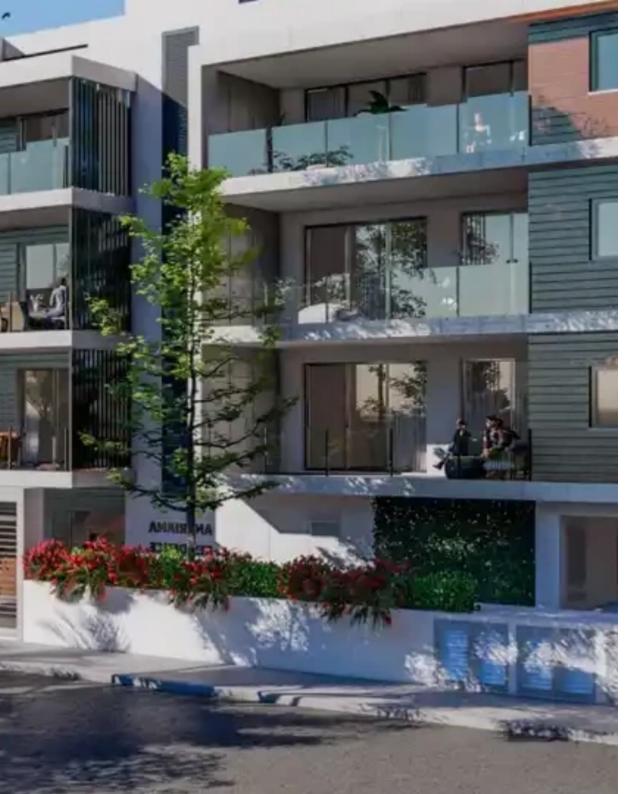

## 2-bedroom penthouse f?r s?le

Limassol, Panagia-Evaggelistria-Kato-Polemidia-4156, Cyprus

**Offered at:** € 332,000

**Estate ID:** 74614

**Ref:** ba5146203

Bathrooms: 2

Bedrooms: 2

Parking spaces: No cars

Available from: 2024-10-26

Offered at: 332,00

Гуре: **Penthous**e

Each has a balcony and a storage room. There is a swimming pool and other functional spaces The design of multiple balconies and multiple terraces allows residents to truly enjoy the romantic life of the sunny Mediterranean. International Airport 50 minutes Marina 10 minutes Shopping mall 10 minutes Beach 8 minutes Hospital 8 minutes School 9 minutes."