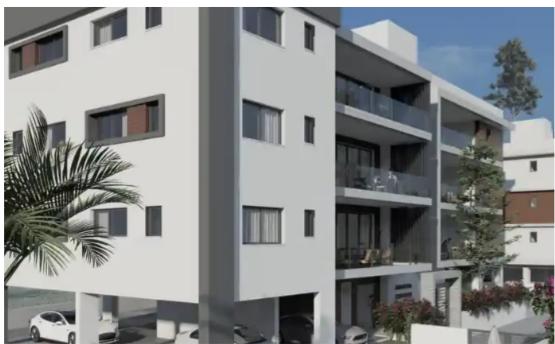

## 2-bedroom apartment f?r s?le

Limassol, Panagia-Evaggelistria-Kato-Polemidia-4156, Cyprus

**Offered at:** € 357,000

**Estate ID:** 74616

**Ref:** ba5146206

NET internal area: 82

Bathrooms: 2

Bedrooms: 2

Parking spaces: No cars

Available from: 2024-10-26

Offered at: 357,000

Type: **Apartment** 

Each has a balcony and a storage room. There is a swimming pool and other functional spaces The design of multiple balconies and multiple terraces allows residents to truly enjoy the romantic life of the sunny Mediterranean. International Airport 50 minutes Marina 10 minutes Shopping mall 10 minutes Beach 8 minutes Hospital 8 minutes School 9 minutes