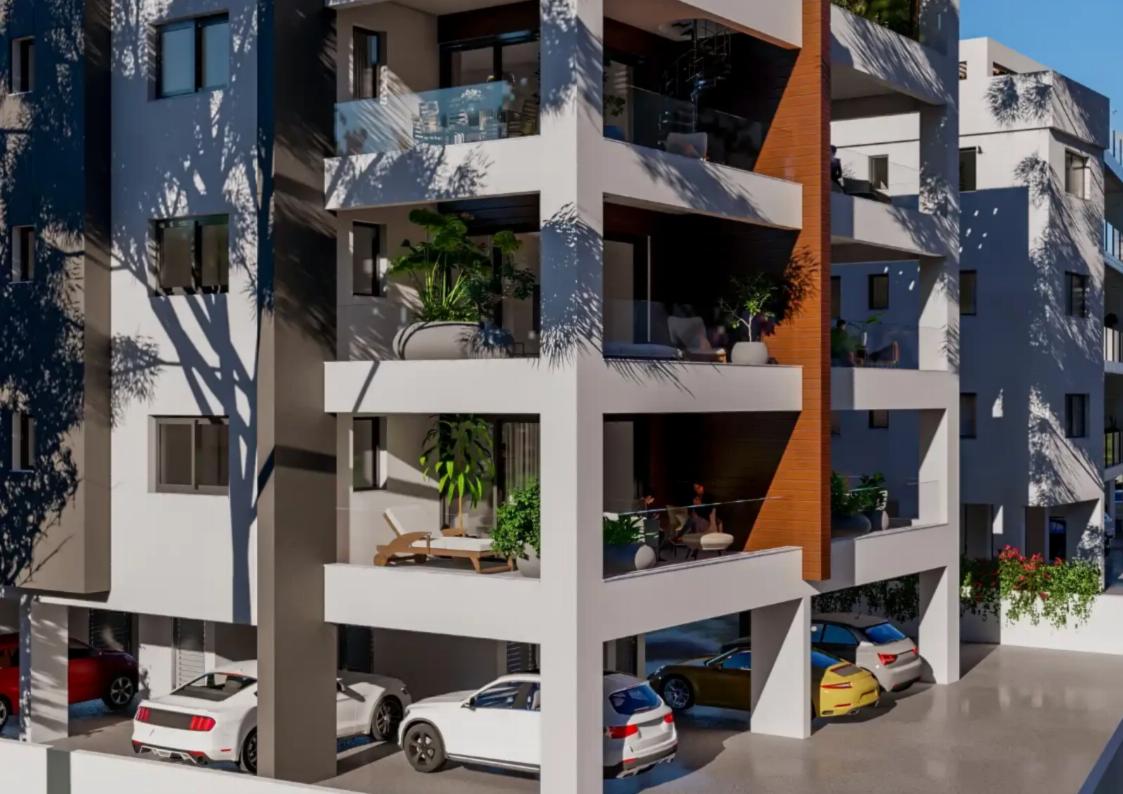

## 2-bedroom apartment f?r s?le

Limassol, Panagia-Evaggelistria-Kato-Polemidia-4156, Cyprus

**Offered at:** € 357,000

**Estate ID:** 74616

**Ref:** ba5146206

NET internal area: 82

Bathrooms: 2

Bedrooms: 2

Parking spaces: No cars

Available from: 2024-10-26

Offered at: 357,000

Type: **Apartment** 

Each has a balcony and a storage room. There is a swimming pool and other functional spaces The design of multiple balconies and multiple terraces allows residents to truly enjoy the romantic life of the sunny Mediterranean. International Airport 50 minutes Marina 10 minutes Shopping mall 10 minutes Beach 8 minutes Hospital 8 minutes School 9 minutes