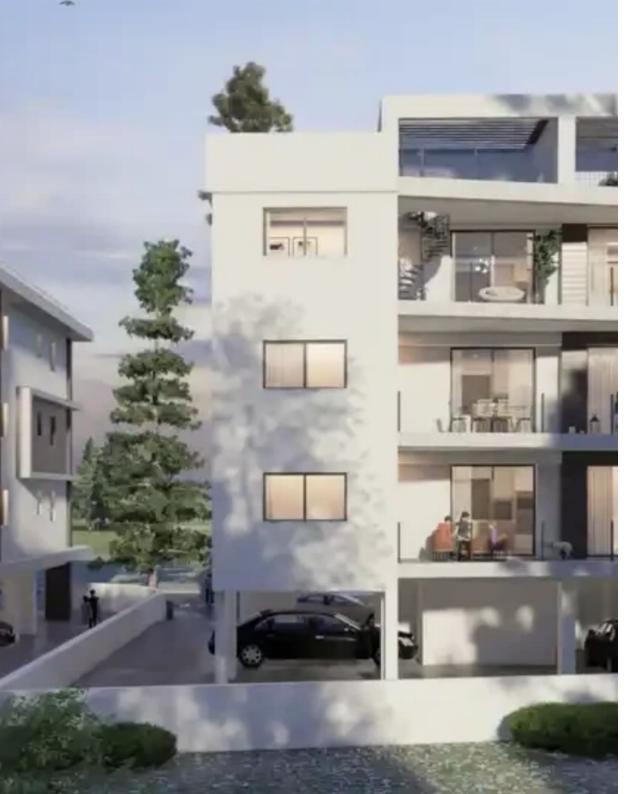

## 2-bedroom apartment f?r s?le

Limassol, Panagia-Evaggelistria-Kato-Polemidia-4156, Cyprus

**Offered at:** € 357,000

**Estate ID:** 74616

**Ref:** ba5146206

NET internal area: 82

Bathrooms: 2

Bedrooms: 2

Parking spaces: No cars

Available from: 2024-10-26

Offered at: 357,000

Type: **Apartment** 

Each has a balcony and a storage room. There is a swimming pool and other functional spaces The design of multiple balconies and multiple terraces allows residents to truly enjoy the romantic life of the sunny Mediterranean. International Airport 50 minutes Marina 10 minutes Shopping mall 10 minutes Beach 8 minutes Hospital 8 minutes School 9 minutes