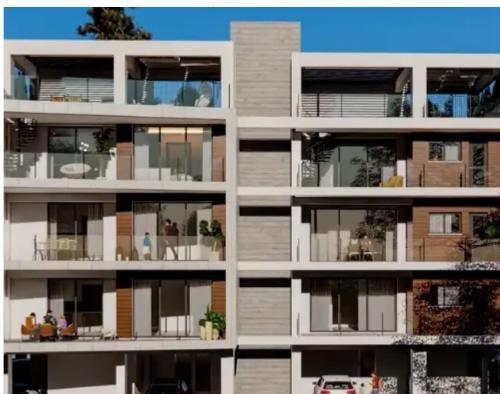

## 2-bedroom apartment f?r s?le

Limassol, Panagia-Evaggelistria-Kato-Polemidia-4156, Cyprus

**Offered at:** € 357,000

**Estate ID:** 74616

**Ref:** ba5146206

NET internal area: 82

Bathrooms: 2

Bedrooms: 2

Parking spaces: No cars

Available from: 2024-10-26

Offered at: 357,000

Type: **Apartment** 

Each has a balcony and a storage room. There is a swimming pool and other functional spaces The design of multiple balconies and multiple terraces allows residents to truly enjoy the romantic life of the sunny Mediterranean. International Airport 50 minutes Marina 10 minutes Shopping mall 10 minutes Beach 8 minutes Hospital 8 minutes School 9 minutes