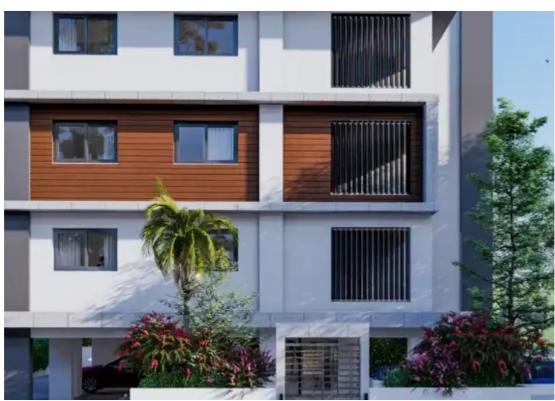

## 2-bedroom apartment f?r s?le

Limassol, Panagia-Evaggelistria-Kato-Polemidia-4156, Cyprus

**Offered at:** € 357,000

**Estate ID:** 74616

**Ref:** ba5146206

NET internal area: 82

Bathrooms: 2

Bedrooms: 2

Parking spaces: No cars

Available from: 2024-10-26

Offered at: 357,000

Type: **Apartment** 

Each has a balcony and a storage room. There is a swimming pool and other functional spaces The design of multiple balconies and multiple terraces allows residents to truly enjoy the romantic life of the sunny Mediterranean. International Airport 50 minutes Marina 10 minutes Shopping mall 10 minutes Beach 8 minutes Hospital 8 minutes School 9 minutes