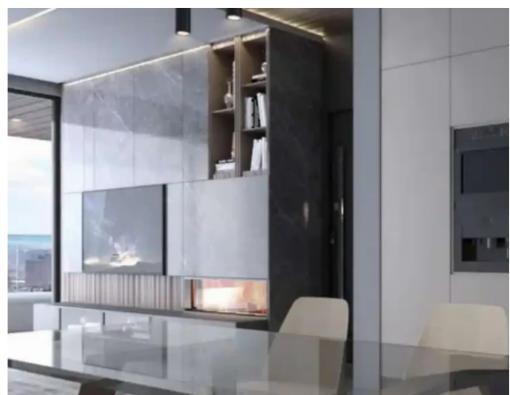

Large and bright living spaces adjoining two master bedrooms and a guest bathroom are complimented by extensive outdoor spaces and covered parking spots with storage rooms for each unit"""...