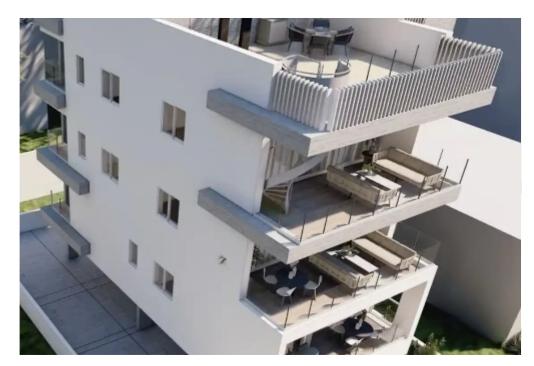

## 1-bedroom apartment f?r s?le

Limassol, Lanitio-Stadium-Kapsalos-3087 , Cyprus

**Offered at:** €238,900

**Estate ID:** 74627

**Ref:** ba5452209

NET internal area: 63

Bathrooms: 1

Bedrooms: 1

Parking spaces: Covered cars

Available from: 2024-10-26

Offered at: 238,900

Type: **Apartment** 

""""1 BEDROOM APARTMENT FOR SALE IN KAPSALOS AREA €238,900 +VAT Property Features Quiet location Built-in wardrobes Covered garage

Double glazed Elevator Granite kitchen worktops Guest WC Marble floor Open parking Parquet in bedrooms Pressurized water system AC provision

Solar heating Store room City view Covered Verandas""""...