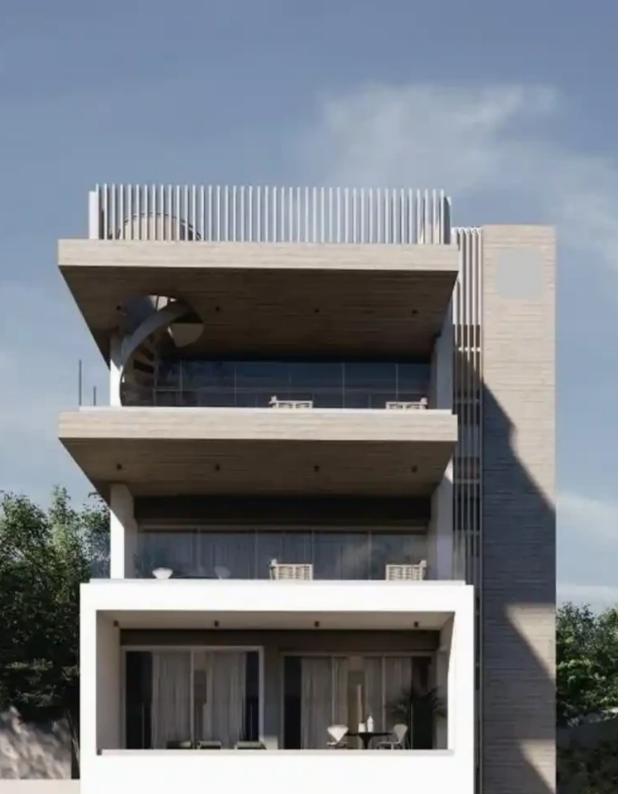

## 1-bedroom apartment f?r s?le

Limassol, Lanitio-Stadium-Kapsalos-3087 , Cyprus

**Offered at:** €238,900

**Estate ID:** 74627

**Ref:** ba5452209

NET internal area: 63

Bathrooms: 1

Bedrooms: 1

Parking spaces: Covered cars

Available from: 2024-10-26

Offered at: 238,900

Type: **Apartment** 

""""1 BEDROOM APARTMENT FOR SALE IN KAPSALOS AREA €238,900 +VAT Property Features Quiet location Built-in wardrobes Covered garage

Double glazed Elevator Granite kitchen worktops Guest WC Marble floor Open parking Parquet in bedrooms Pressurized water system AC provision

Solar heating Store room City view Covered Verandas""""...