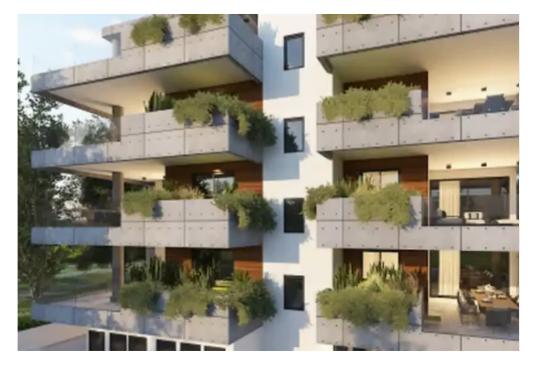

## 2-bedroom apartment f?r s?le

Paphos, Empa-8250, Cyprus

Offered at: €240,000 Estate ID: 74642 Ref: ba4981757

""""Located in between Paphos city centre and Emba. This building consists of 4 floors with 11 apartments in total. • 8 x 2 Bed Apartments • 3 x 1Bed Apartments Project features: Communal swimming pool 10 x 4 Changing rooms, shower rooms and toilets at the pool area Communal BBQ area Private lift to all floors Comprehensive Thermal insulation to the entire building Apartment features: a. Private covered parking b. Private storage rooms c. Additional bathroom d. Superior standard finishes e. High ceilings f. A/C provisions g. Smart home provisions (optional) h. Sea view & amp; Mountain view Completion date October 2024..""""...