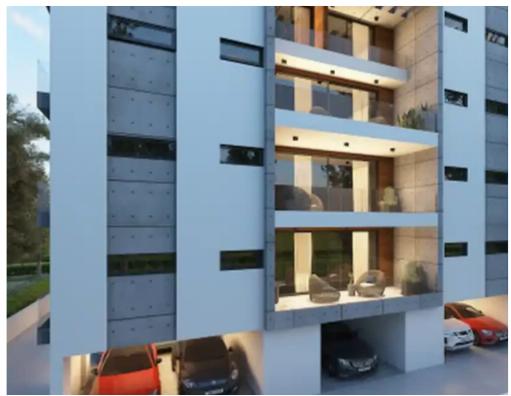

## 2-bedroom apartment f?r s?le

Paphos, Empa-8250, Cyprus

Offered at: €240,000 Estate ID: 74642 Ref: ba4981757

""""Located in between Paphos city centre and Emba. This building consists of 4 floors with 11 apartments in total. • 8 x 2 Bed Apartments • 3 x 1Bed Apartments Project features: Communal swimming pool 10 x 4 Changing rooms, shower rooms and toilets at the pool area Communal BBQ area Private lift to all floors Comprehensive Thermal insulation to the entire building Apartment features: a. Private covered parking b. Private storage rooms c. Additional bathroom d. Superior standard finishes e. High ceilings f. A/C provisions g. Smart home provisions (optional) h. Sea view & amp; Mountain view Completion date October 2024..""""...