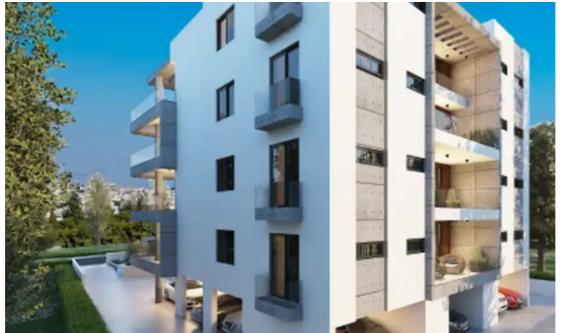

## 2-bedroom apartment f?r s?le

Paphos, Empa-8250, Cyprus

Offered at: €240,000 Estate ID: 74642 Ref: ba4981757

""""Located in between Paphos city centre and Emba. This building consists of 4 floors with 11 apartments in total. • 8 x 2 Bed Apartments • 3 x 1Bed Apartments Project features: Communal swimming pool 10 x 4 Changing rooms, shower rooms and toilets at the pool area Communal BBQ area Private lift to all floors Comprehensive Thermal insulation to the entire building Apartment features: a. Private covered parking b. Private storage rooms c. Additional bathroom d. Superior standard finishes e. High ceilings f. A/C provisions g. Smart home provisions (optional) h. Sea view & amp; Mountain view Completion date October 2024..""""...