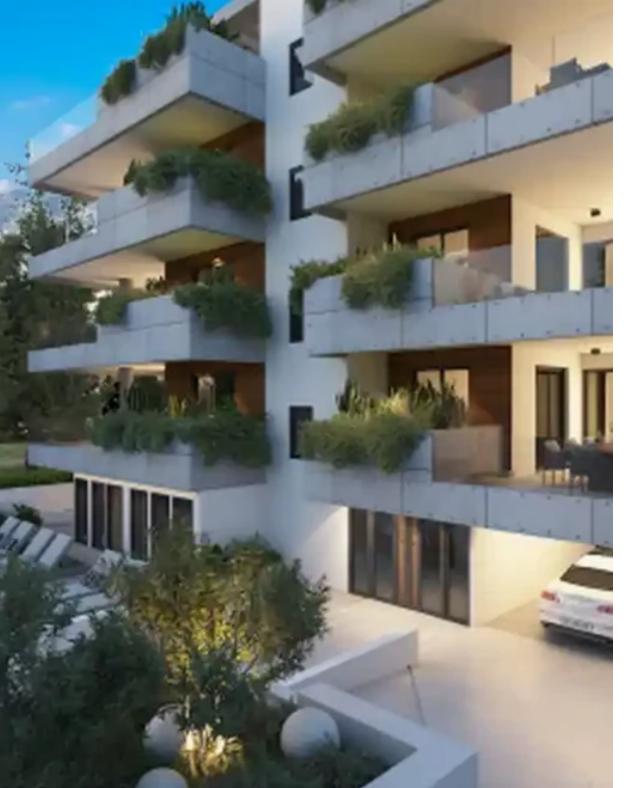

## 2-bedroom apartment f?r s?le

Paphos, Empa-8250, Cyprus

Offered at: €240,000 Estate ID: 74642 Ref: ba4981757

""""Located in between Paphos city centre and Emba. This building consists of 4 floors with 11 apartments in total. • 8 x 2 Bed Apartments • 3 x 1Bed Apartments Project features: Communal swimming pool 10 x 4 Changing rooms, shower rooms and toilets at the pool area Communal BBQ area Private lift to all floors Comprehensive Thermal insulation to the entire building Apartment features: a. Private covered parking b. Private storage rooms c. Additional bathroom d. Superior standard finishes e. High ceilings f. A/C provisions g. Smart home provisions (optional) h. Sea view & amp; Mountain view Completion date October 2024..""""...