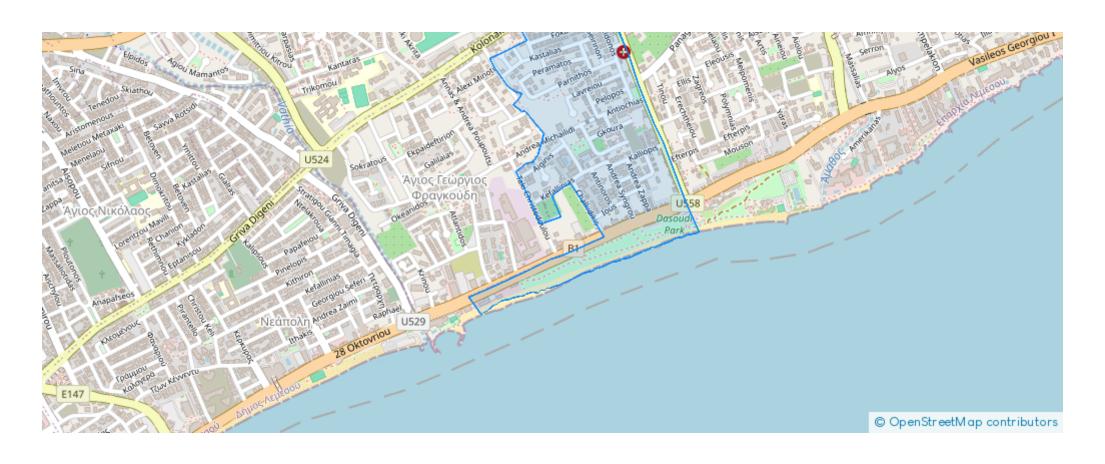

00

**Estate ID:** 74652

**Ref:** ba5073307











NET internal area: 121



Bathrooms: 2



Bedrooms: 2



Parking spaces: Covered cars



Available from: 2024-10-26



Offered at: 625,000



Type: Apartment

Germasogeia, 600m from Dasoudi Beach and Park, in a very quiet and peaceful neighborhood. The covered area is 121.1 sq.m including a covered veranda. The apartment consists of an open-plan kitchen connected to the living room, 2 bedrooms, 2 bathrooms. There are built-in wardrobes, luxury finishes, double-glazed windows, a fully equipped kitchen with appliances, an air conditioning system (VRV in the living room and split units Gree in the bedrooms), solar panels for hot water, underfloor heating (electrical), covered parking, and storage room. The com...

## **Estate on map:**