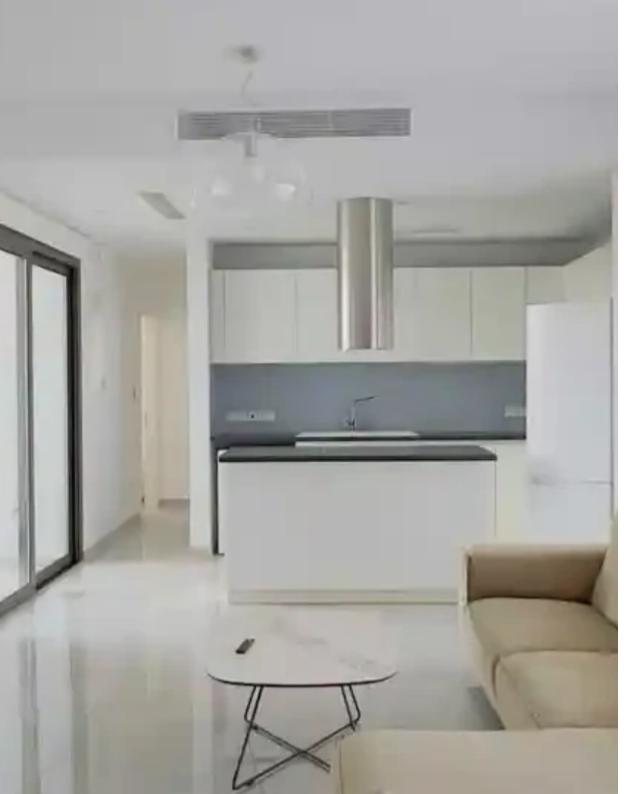

Parking spaces: Covered cars

Available from: 2024-10-26

Offered at: 625,000

Type: Apartment

Germasogeia, 600m from Dasoudi Beach and Park, in a very quiet and peaceful neighborhood. The covered area is 121.1 sq.m including a covered veranda. The apartment consists of an open-plan kitchen connected to the living room, 2 bedrooms, 2 bathrooms. There are built-in wardrobes, luxury finishes, double-glazed windows, a fully equipped kitchen with appliances, an air conditioning system (VRV in the living room and split units Gree in the bedrooms), solar panels for hot water, underfloor heating (electrical), covered parking, and storage room. The com...