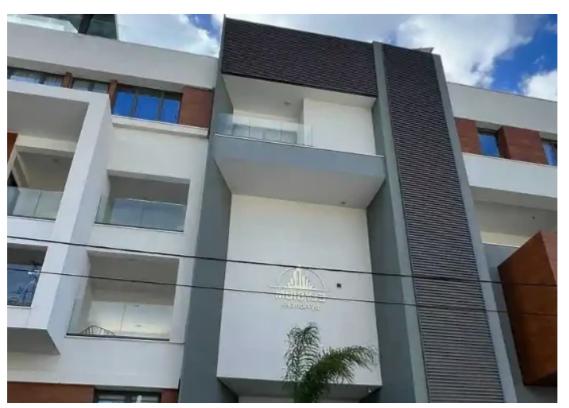

Parking spaces: Covered cars

Available from: 2024-10-26

Offered at: 625,000

Type: Apartment

Germasogeia, 600m from Dasoudi Beach and Park, in a very quiet and peaceful neighborhood. The covered area is 121.1 sq.m including a covered veranda. The apartment consists of an open-plan kitchen connected to the living room, 2 bedrooms, 2 bathrooms. There are built-in wardrobes, luxury finishes, double-glazed windows, a fully equipped kitchen with appliances, an air conditioning system (VRV in the living room and split units Gree in the bedrooms), solar panels for hot water, underfloor heating (electrical), covered parking, and storage room. The com...