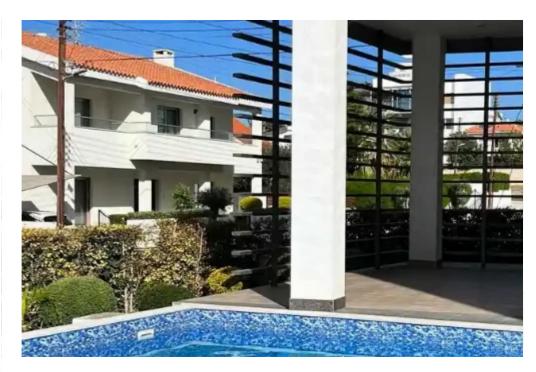

Parking spaces: Covered cars

Available from: 2024-10-26

Offered at: 625,000

Type: Apartment

Germasogeia, 600m from Dasoudi Beach and Park, in a very quiet and peaceful neighborhood. The covered area is 121.1 sq.m including a covered veranda. The apartment consists of an open-plan kitchen connected to the living room, 2 bedrooms, 2 bathrooms. There are built-in wardrobes, luxury finishes, double-glazed windows, a fully equipped kitchen with appliances, an air conditioning system (VRV in the living room and split units Gree in the bedrooms), solar panels for hot water, underfloor heating (electrical), covered parking, and storage room. The com...