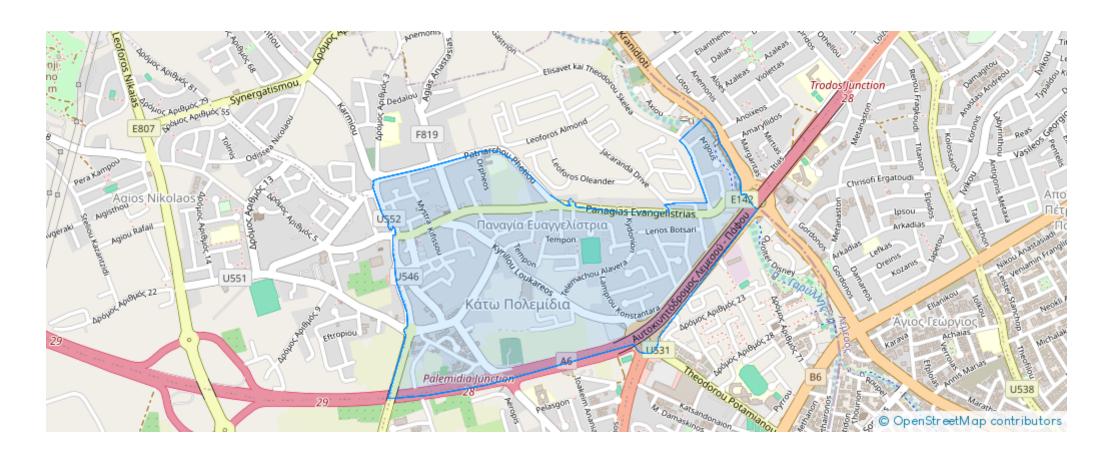

## 2-bedroom apartment f?r s?le

Limassol, Panagia-Evaggelistria-Kato-Polemidia-4156, Cyprus

**Offered at:** €290,000

**Estate ID:** 74673

**Ref:** ba5146202











Bathrooms: 2



Bedrooms: 2



Parking spaces: No cars



Available from: 2024-10-26



Offered at: 290,00



Гуре: **Apartment** 

Each has a balcony and a storage room. There is a swimming pool and other functional spaces The design of multiple balconies and multiple terraces allows residents to truly enjoy the romantic life of the sunny Mediterranean. International Airport 50 minutes Marina 10 minutes Shopping mall 10 minutes Beach 8 minutes Hospital 8 minutes School 9 minutes

## **Estate on map:**