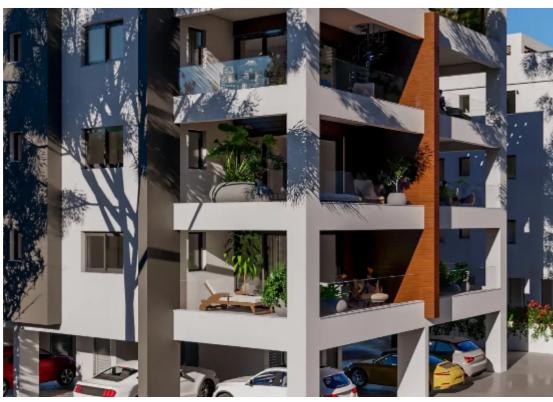

## 2-bedroom apartment f?r s?le

Limassol, Panagia-Evaggelistria-Kato-Polemidia-4156, Cyprus

**Offered at:** €290,000

**Estate ID:** 74673

**Ref:** ba5146202

Bathrooms: 2

Bedrooms: 2

Parking spaces: No cars

Available from: 2024-10-26

Offered at: 290,00

Гуре: **Apartment** 

Each has a balcony and a storage room. There is a swimming pool and other functional spaces The design of multiple balconies and multiple terraces allows residents to truly enjoy the romantic life of the sunny Mediterranean. International Airport 50 minutes Marina 10 minutes Shopping mall 10 minutes Beach 8 minutes Hospital 8 minutes School 9 minutes