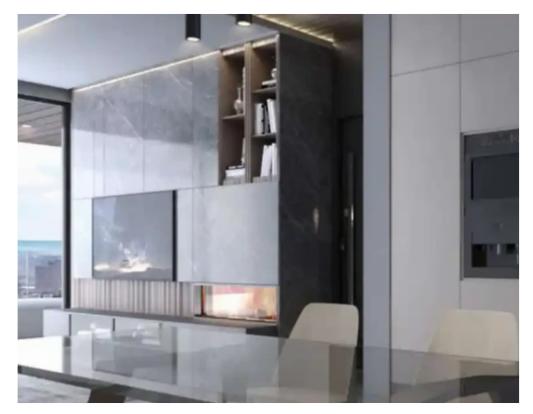

## 2-bedroom apartment f?r s?le

Limassol, Mediterranean-Hospital-Agia-Phyla-Agia-Fylaxis-3117, Cyprus

Offered at: €535,000 Estate ID: 74677 Ref: ba5146207

"""""Situated in a prime and highly coveted neighbourhood of the city, project combines easy access to the highway and proximity to all the main arteries leading to various commercial, medical, educational, and popular tourist destinations all located within a short commute. This luxury development is designed to maximize the breathtaking views of Limassol and the Mediterranean Sea from the comfort of your living space, bedrooms, and terraces. Large and bright living spaces adjoining two master bedrooms and a guest bathroom are complimented by extensive outdoor spaces and covered parking spots with storage rooms for each unit""""...