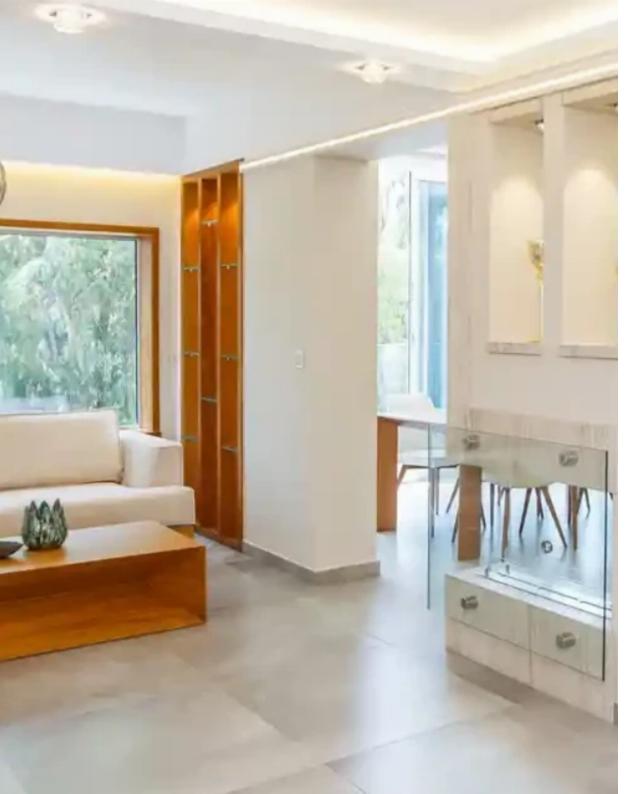

## **3-bedroom apartment f?r s?le**

Limassol, Dassoudi-Park-Potamos-Germasogeias-4047, Cyprus

Offered at: €875,000 Estate ID: 74684 Ref: ba4846171

""""""SEAFRONT 3-BED APARTMENT IN DASOUDI PARK · Modern seafront apartment after major renovation of ex 3-bedroom flat. · The apartment is located on the second floor in a 5-storey building · Seafront position, direct access to the beach. · A private parking place in the internal parking area is provided. · Covered area: 125 m2, 2 bedrooms with en-suite bathroom, built-in wardrobes and a common glazed veranda + 1 open sleeping space. · Modern open plan. Spacious living room with bio fireplace and dedicated seating area. · Built-in Italian kitchen with functional island. Dining room with sliding windows providing panoramic sea views. Underfloor heating, VRV- air conditioning, Electri...