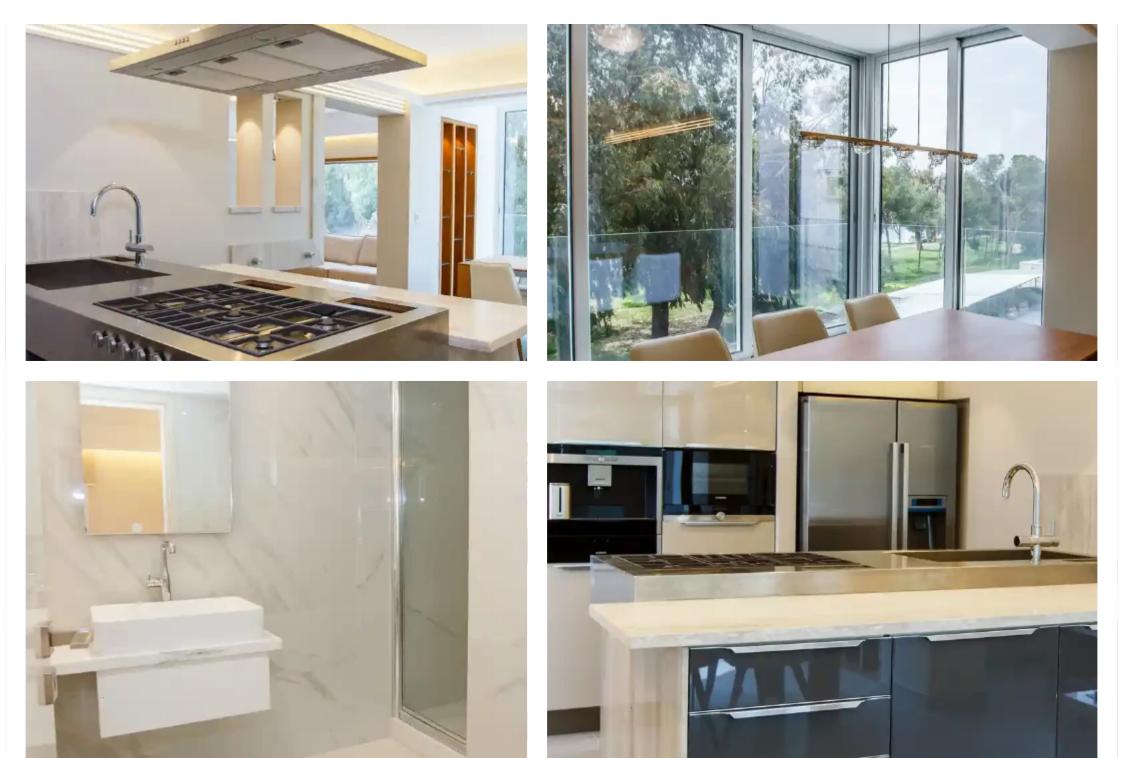

## **3-bedroom apartment f?r s?le**

Limassol, Dassoudi-Park-Potamos-Germasogeias-4047, Cyprus

Offered at: €875,000 Estate ID: 74684 Ref: ba4846171

""""""SEAFRONT 3-BED APARTMENT IN DASOUDI PARK · Modern seafront apartment after major renovation of ex 3-bedroom flat. · The apartment is located on the second floor in a 5-storey building · Seafront position, direct access to the beach. · A private parking place in the internal parking area is provided. · Covered area: 125 m2, 2 bedrooms with en-suite bathroom, built-in wardrobes and a common glazed veranda + 1 open sleeping space. · Modern open plan. Spacious living room with bio fireplace and dedicated seating area. · Built-in Italian kitchen with functional island. Dining room with sliding windows providing panoramic sea views. Underfloor heating, VRV- air conditioning, Electri...