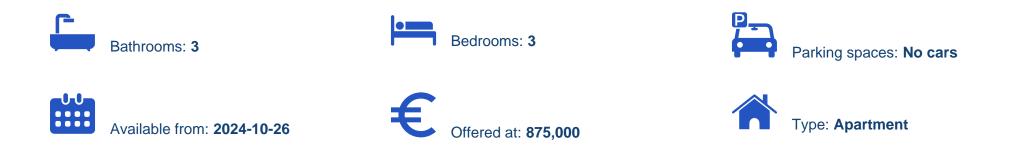

## **3-bedroom apartment f?r s?le**

Limassol, Dassoudi-Park-Potamos-Germasogeias-4047, Cyprus

Offered at: €875,000 Estate ID: 74684 Ref: ba4846171

""""""SEAFRONT 3-BED APARTMENT IN DASOUDI PARK · Modern seafront apartment after major renovation of ex 3-bedroom flat. · The apartment is located on the second floor in a 5-storey building · Seafront position, direct access to the beach. · A private parking place in the internal parking area is provided. · Covered area: 125 m2, 2 bedrooms with en-suite bathroom, built-in wardrobes and a common glazed veranda + 1 open sleeping space. · Modern open plan. Spacious living room with bio fireplace and dedicated seating area. · Built-in Italian kitchen with functional island. Dining room with sliding windows providing panoramic sea views. Underfloor heating, VRV- air conditioning, Electri...