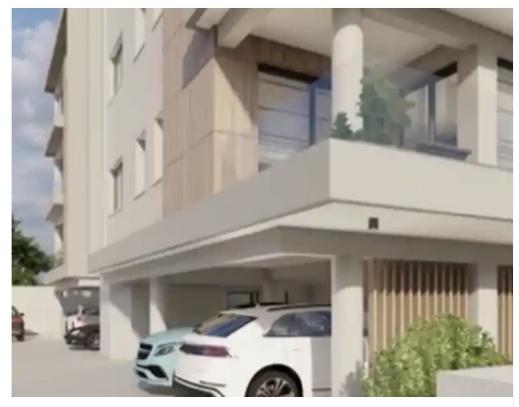

Available from: 2024-10-26

Offered at: **330,00** 

Type: **Apartment** 

""""New development in Mesa Geitonia district, Limassol. The entire infrastructure of the city is within walking distance. The complex consists of 3 floors, 2 apartments per floor. Each apartment has a storage room and covered parking. Open-plan kitchen with living room, bedroom and bathroom.

Balcony. Delivery time December, 2024.""""...