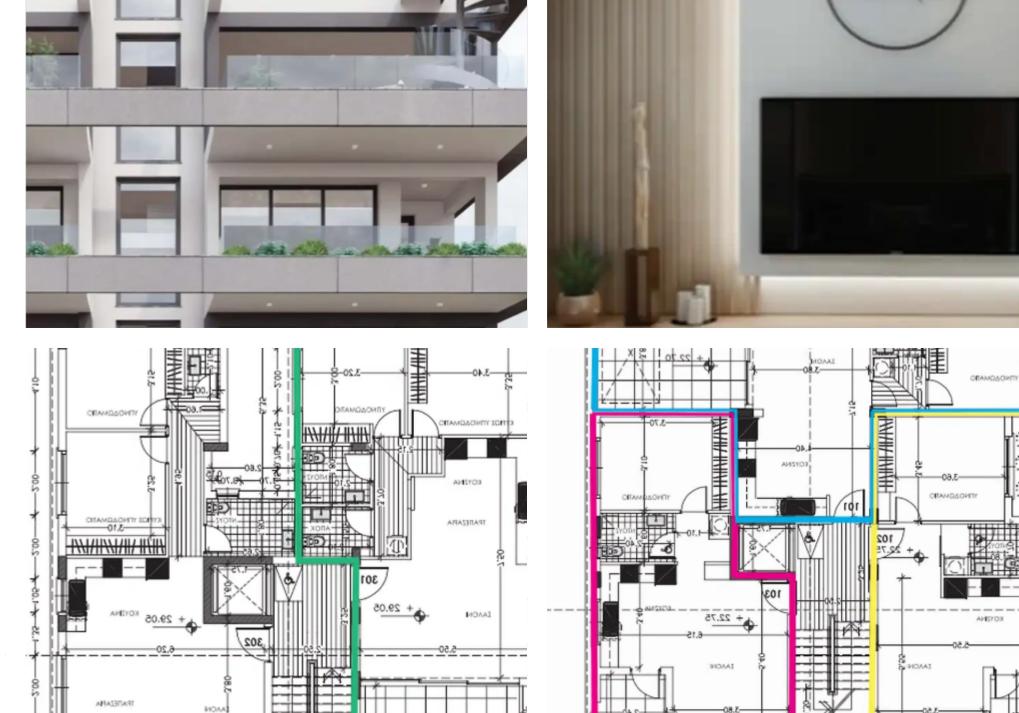

5'60

0ð.

03.0

č0,0

2'60

"""""This residence is a three floor apartment block with the total of 7 apartments at a lovely area near Limassol Mall. Across the building will be situated the largest park and green area of Limassol. Within only a few kilo- meters away from the sea, close to the Mall of Limassol, local shops and amenities as well the longest bicycle route in Limassol, this Residences has earned an amazing prime location in Limassol. Delivery Q1 2025 Apartment 301 - Sea View - Bathroom with shower tray - Guest toilet room - Provision for Roof Garden.."""""...