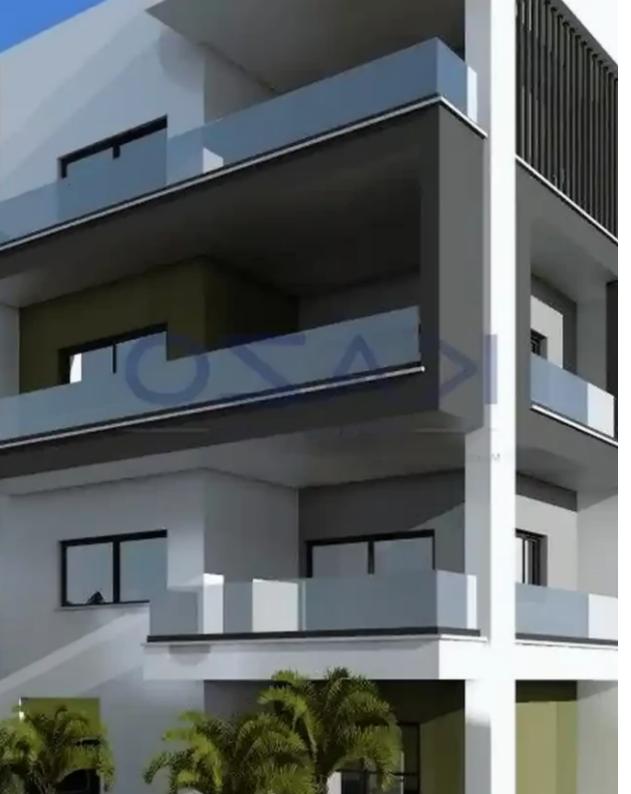

## 2-bedroom apartment f?r s?le

Limassol, Agios-Panteleimon-School-Agia-Phyla-Agia-Fylaxis-3116, Cyprus

**Offered at:** €255,000

**Estate ID:** 74691

**Ref:** ba5405865

NET internal area: 75

Bathrooms: 1

Bedrooms: 2

Parking spaces: Covered cars

Available from: 2024-10-26

Offered at: **255,000** 

Type: Apartment

"""Discover a new two bedroom apartment, available for sale in Agia Fyla. The flat consists of 75 sqm and 20 sqm of covered veranda. In more detail, it comprises of a large living room, a kitchen with provision for all essential appliances, two very bright and spacious bedrooms, a bathroom and a guest lavatory. The property is situated on the first floor of a three story building and comes with one covered parking space and a storage unit. Located in the heart of Agia Fyla, it provides very easy access to the highway and a quick drive to City of Dreams Casino and MyMall, while nearby, you may find all vital amenities such as supermarkets, kiosks, restaurants, pharmacies, banks and schools""...