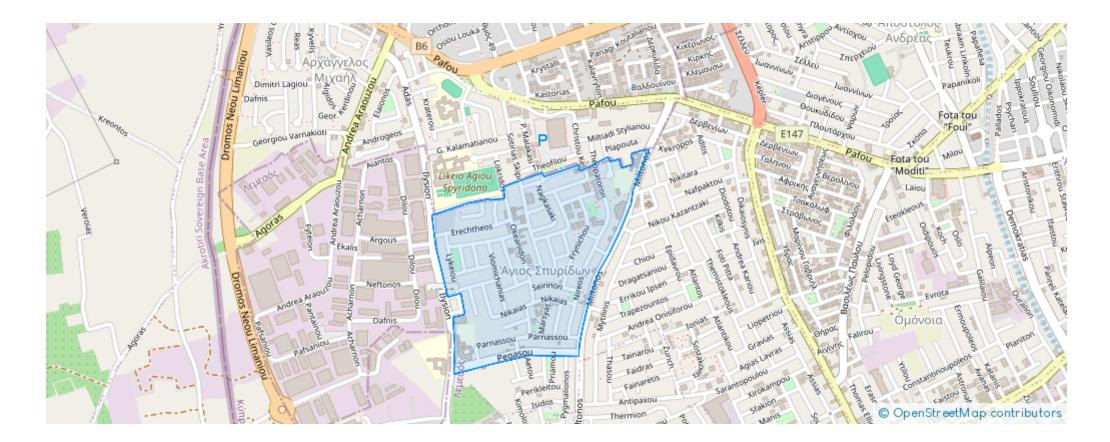

don-3055, Cyprus

Offered at: €353,600 Estate ID: 74698 Ref: ba4844892





"""""This 2-bedroom apartment, housed in a group of blocks, is one of the most promising locations in Limassol. In a quiet neighborhood, 4km from the nearest organized sandy beach and 2km away from the city's Mall. Everyday amenities from restaurants and shops, banks to supermarkets are less than 2km from the property. Easy access to the motorway, adds additional value to the apartment. The space optimized layout has a very generous feel, with an open-plan kitchen and living area, and the balcony for relaxation. Having a hallway that leads to the bedroom and bathroom, provides more privacy to the residents of the apartment. The combination of the location, urban comfort and accessibility...

## **Estate on map:**