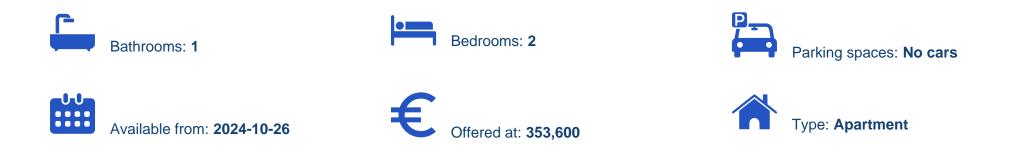

## 2-bedroom apartment f?r s?le

Limassol, Miltonos-St-Agios-Spyridon-3055, Cyprus

Offered at: €353,600 Estate ID: 74698 Ref: ba4844892

"""""This 2-bedroom apartment, housed in a group of blocks, is one of the most promising locations in Limassol. In a quiet neighborhood, 4km from the nearest organized sandy beach and 2km away from the city's Mall. Everyday amenities from restaurants and shops, banks to supermarkets are less than 2km from the property. Easy access to the motorway, adds additional value to the apartment. The space optimized layout has a very generous feel, with an open-plan kitchen and living area, and the balcony for relaxation. Having a hallway that leads to the bedroom and bathroom, provides more privacy to the residents of the apartment. The combination of the location, urban comfort and accessibility...