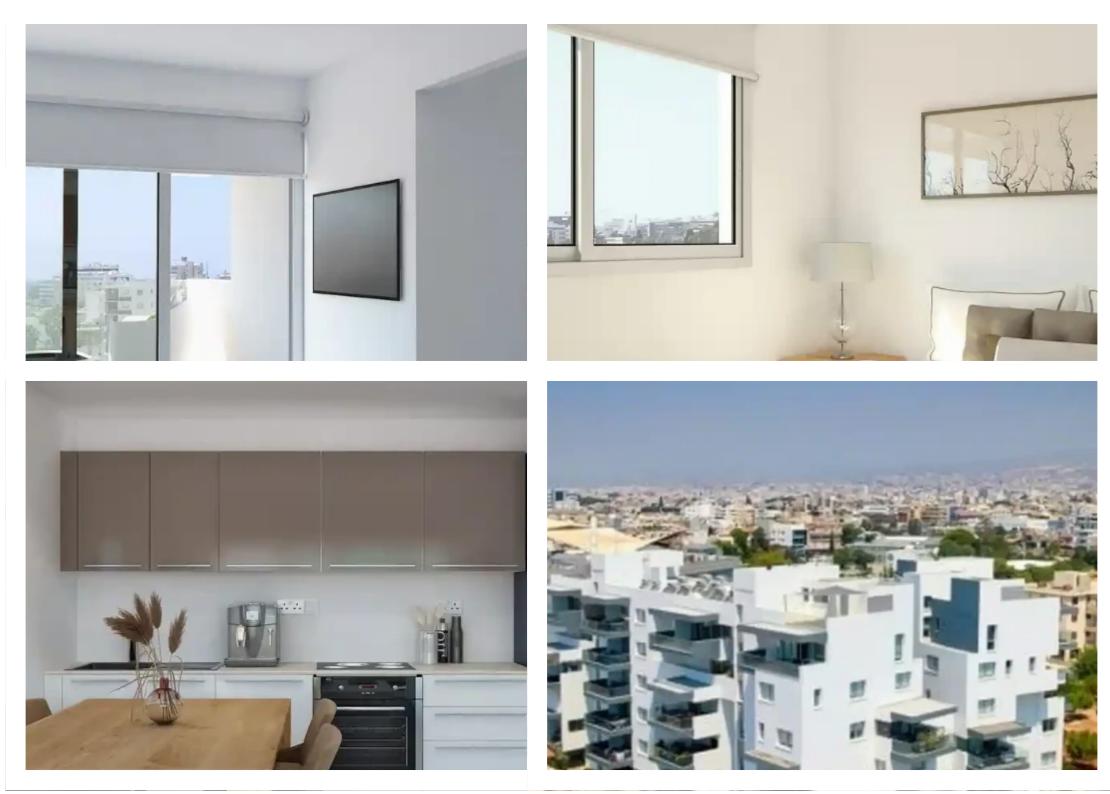

## 2-bedroom apartment f?r s?le

Limassol, Miltonos-St-Agios-Spyridon-3055, Cyprus

Offered at: €353,600 Estate ID: 74698 Ref: ba4844892

"""""This 2-bedroom apartment, housed in a group of blocks, is one of the most promising locations in Limassol. In a quiet neighborhood, 4km from the nearest organized sandy beach and 2km away from the city's Mall. Everyday amenities from restaurants and shops, banks to supermarkets are less than 2km from the property. Easy access to the motorway, adds additional value to the apartment. The space optimized layout has a very generous feel, with an open-plan kitchen and living area, and the balcony for relaxation. Having a hallway that leads to the bedroom and bathroom, provides more privacy to the residents of the apartment. The combination of the location, urban comfort and accessibility...