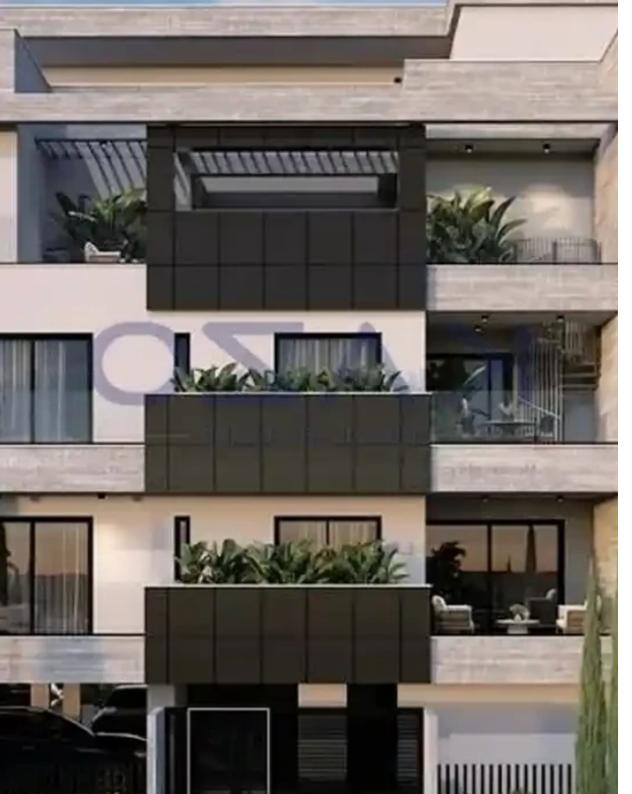

## 2-bedroom apartment f?r s?le

Limassol, Water-Plant-Agia-Phyla-Agia-Fylaxis-3120 , Cyprus

**Offered at:** €270,000

**Estate ID:** 74699

**Ref:** ba5405885

NET internal area: 76

Bathrooms: 1

Bedrooms: 2

Parking spaces: Covered cars

Available from: 2024-10-26

Offered at: 270,000

Type: Apartment

""""Discover an elegant two bedroom apartment, available for sale in Panthea area. The property covers 76 sqm internal area and 21 sqm covered veranda. It comprises of a living room, an open plan kitchen, two bedrooms, an en-suite shower room in the master bedroom and the main shower room. The flat is situated on the first floor of a three-story building and comes with one covered parking space and a storage unit. The flat is ideally situated close to the highway, offering very quick access to the city center, while amenities are all nearby such as supermarkets, kiosks, restaurants, bars, pharmacies banks and schools.""""...