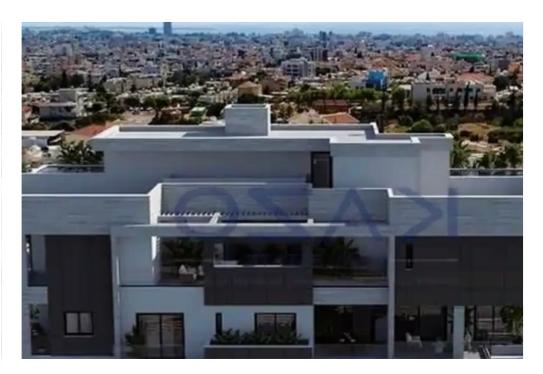

## 2-bedroom apartment f?r s?le

Limassol, Water-Plant-Agia-Phyla-Agia-Fylaxis-3120 , Cyprus

**Offered at:** €270,000

**Estate ID:** 74699

**Ref:** ba5405885

NET internal area: 76

Bathrooms: 1

Bedrooms: 2

Parking spaces: Covered cars

Available from: 2024-10-26

Offered at: 270,000

Type: Apartment

""""Discover an elegant two bedroom apartment, available for sale in Panthea area. The property covers 76 sqm internal area and 21 sqm covered veranda. It comprises of a living room, an open plan kitchen, two bedrooms, an en-suite shower room in the master bedroom and the main shower room. The flat is situated on the first floor of a three-story building and comes with one covered parking space and a storage unit. The flat is ideally situated close to the highway, offering very quick access to the city center, while amenities are all nearby such as supermarkets, kiosks, restaurants, bars, pharmacies banks and schools.""""...