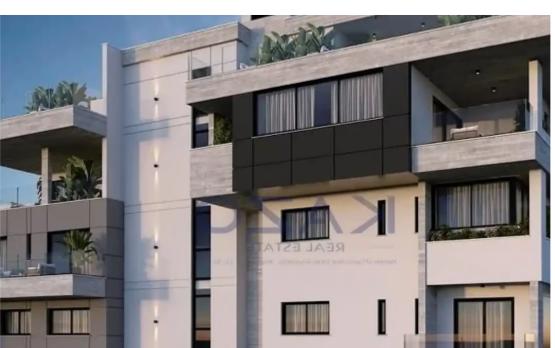

## 2-bedroom apartment f?r s?le

Limassol, Water-Plant-Agia-Phyla-Agia-Fylaxis-3120 , Cyprus

**Offered at:** €270,000

**Estate ID:** 74699

**Ref:** ba5405885

NET internal area: 76

Bathrooms: 1

Bedrooms: 2

Parking spaces: Covered cars

Available from: 2024-10-26

Offered at: 270,000

Type: Apartment

""""Discover an elegant two bedroom apartment, available for sale in Panthea area. The property covers 76 sqm internal area and 21 sqm covered veranda. It comprises of a living room, an open plan kitchen, two bedrooms, an en-suite shower room in the master bedroom and the main shower room. The flat is situated on the first floor of a three-story building and comes with one covered parking space and a storage unit. The flat is ideally situated close to the highway, offering very quick access to the city center, while amenities are all nearby such as supermarkets, kiosks, restaurants, bars, pharmacies banks and schools.""""...