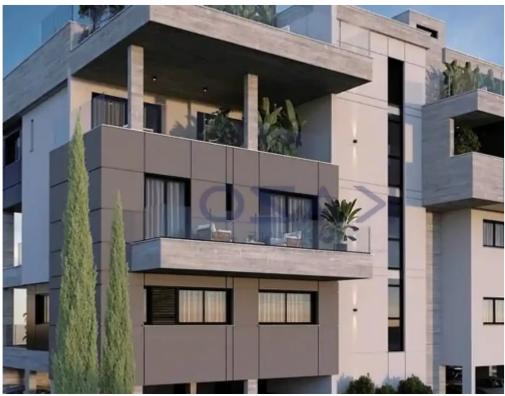

## 2-bedroom apartment f?r s?le

Limassol, Water-Plant-Agia-Phyla-Agia-Fylaxis-3120 , Cyprus

**Offered at:** €270,000

**Estate ID:** 74699

**Ref:** ba5405885

NET internal area: 76

Bathrooms: 1

Bedrooms: 2

Parking spaces: Covered cars

Available from: 2024-10-26

Offered at: 270,000

Type: Apartment

""""Discover an elegant two bedroom apartment, available for sale in Panthea area. The property covers 76 sqm internal area and 21 sqm covered veranda. It comprises of a living room, an open plan kitchen, two bedrooms, an en-suite shower room in the master bedroom and the main shower room. The flat is situated on the first floor of a three-story building and comes with one covered parking space and a storage unit. The flat is ideally situated close to the highway, offering very quick access to the city center, while amenities are all nearby such as supermarkets, kiosks, restaurants, bars, pharmacies banks and schools.""""...