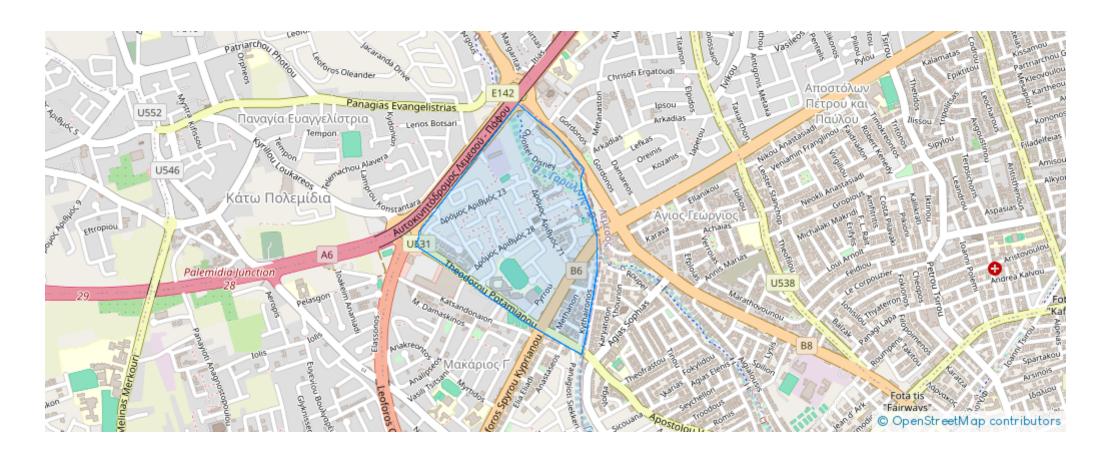

4704

**Ref:** ba5451474





NET internal area: 84



Bathrooms: 2



Bedrooms: 2



Parking spaces: Covered cars



Available from: 2024-10-26



Offered at: 295,000



Type: Apartment

finishing and an extended range of amenities that will satisfy the highest demands: - \*\*Central antenna with amplifier\*\* in each apartment - \*\*Automatic gates\*\* for parking - \*\*Automation systems\*\*, individually configured upon your request - \*\*Suspended ceilings\*\* in penthouses (apartments 401 and 402) - \*\*Hidden air conditioners\*\* in apartments 401 and 402 - \*\*Video intercom system\*\* with the ability to connect to a mobile phone - \*\*Possibility of automation of lighting\*\* - \*\*Electrical socket\*\* on the ground floor for charging electric cars fo...

## **Estate on map:**