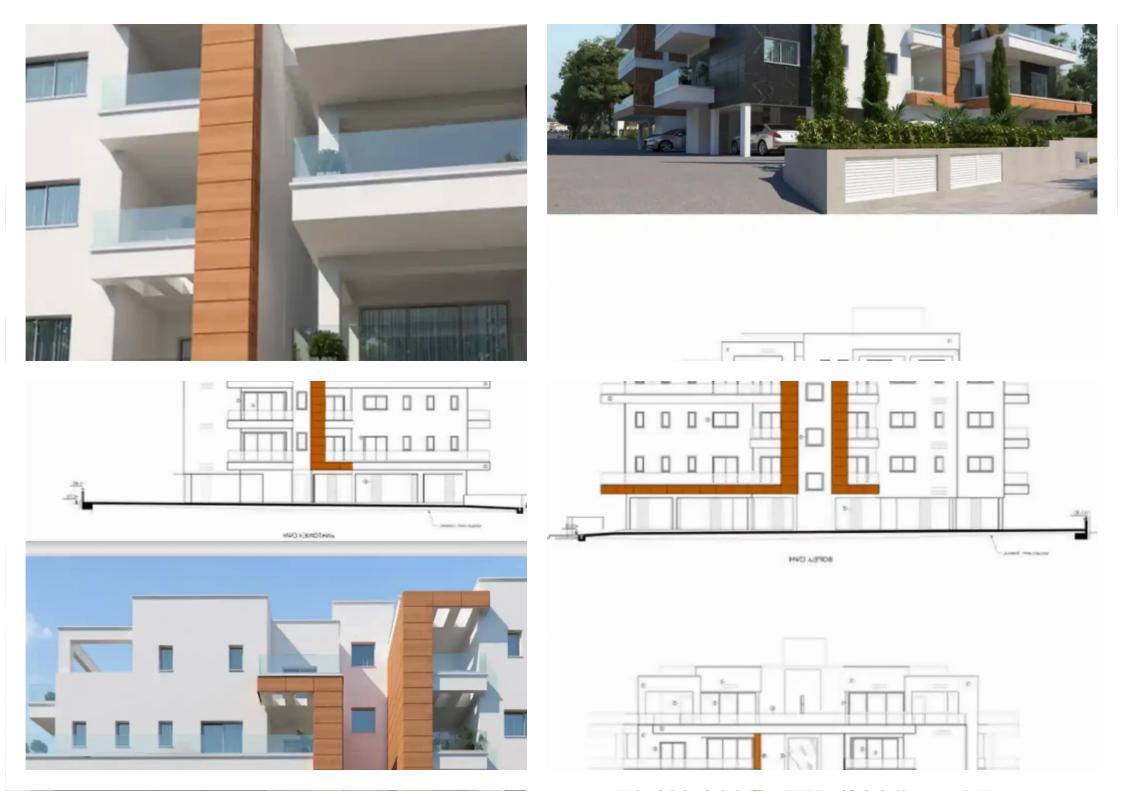

Bedrooms: 2

Parking spaces: Covered cars

Available from: 2024-10-26

Offered at: 295,000

Type: Apartment

finishing and an extended range of amenities that will satisfy the highest demands: - \*\*Central antenna with amplifier\*\* in each apartment - \*\*Automatic gates\*\* for parking - \*\*Automation systems\*\*, individually configured upon your request - \*\*Suspended ceilings\*\* in penthouses (apartments 401 and 402) - \*\*Hidden air conditioners\*\* in apartments 401 and 402 - \*\*Video intercom system\*\* with the ability to connect to a mobile phone - \*\*Possibility of automation of lighting\*\* - \*\*Electrical socket\*\* on the ground floor for charging electric cars fo...