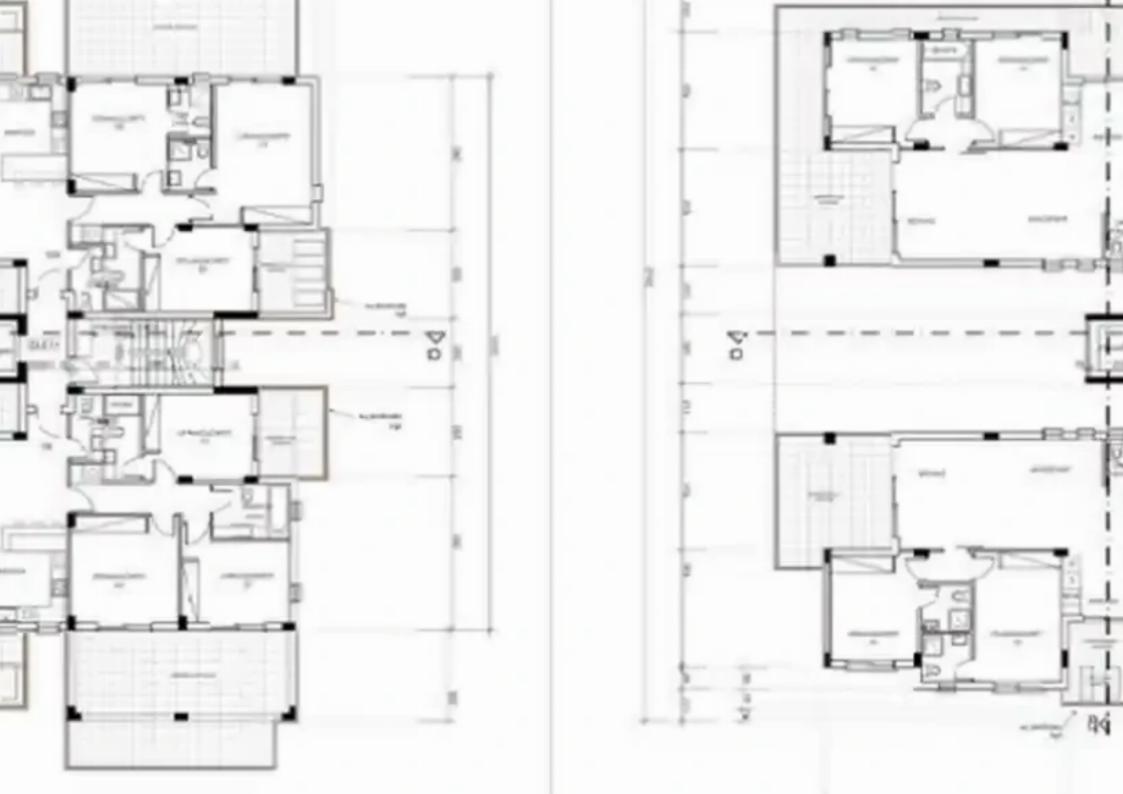

## 2-bedroom apartment f?r s?le

Limassol, Ayiou-Neophytou-School-Ikea-Makarios-Iii-Kato-Polemidia-4155 , Cyprus

**Offered at:** €295,000

**Estate ID:** 74704

**Ref:** ba5451474

NET internal area: 84

Bathrooms: 2

Bedrooms: 2

Parking spaces: Covered cars

Available from: 2024-10-26

Offered at: 295,000

Type: Apartment

finishing and an extended range of amenities that will satisfy the highest demands: - \*\*Central antenna with amplifier\*\* in each apartment - \*\*Automatic gates\*\* for parking - \*\*Automation systems\*\*, individually configured upon your request - \*\*Suspended ceilings\*\* in penthouses (apartments 401 and 402) - \*\*Hidden air conditioners\*\* in apartments 401 and 402 - \*\*Video intercom system\*\* with the ability to connect to a mobile phone - \*\*Possibility of automation of lighting\*\* - \*\*Electrical socket\*\* on the ground floor for charging electric cars fo...