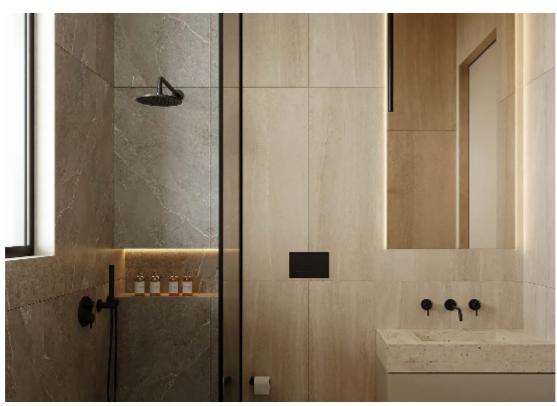

Available from: 2024-10-26

Offered at: 780,000

Гуре: **Apartment** 

""""Specifications: ? Energy Class A+ ? Custom Interior Design ? Secured Access Entrance ? Gated Parking Area ?Central VrV Air-Condition System ?

High Quality Italian Floors ? High Quality Finishes ? Photovoltaic System for each Apt ? Lift & Aluminium Doors ? Electric Car Charger ?

Large Storage Areas Unit Areas: ???Indoor Area: 120m2 ???Covered Veranda: 35m2 ???Common Area: 18m2 Description: A spacious premium whole floor 2-bed apartment situated in Potamos Germasogeia, one of Limassol's most cosmopolitan areas.""""...