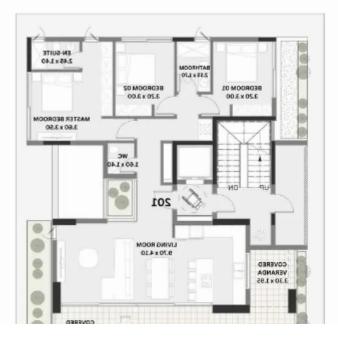

High Quality Italian Floors ? High Quality Finishes ? Photovoltaic System for each Apt ? Lift & Aluminium Doors ? Electric Car Charger ?

Large Storage Areas Unit Areas: ???Indoor Area: 120m2 ???Covered Veranda: 35m2 ???Common Area: 18m2 Description: A spacious premium whole floor 2-bed apartment situated in Potamos Germasogeia, one of Limassol's most cosmopolitan areas.""""...