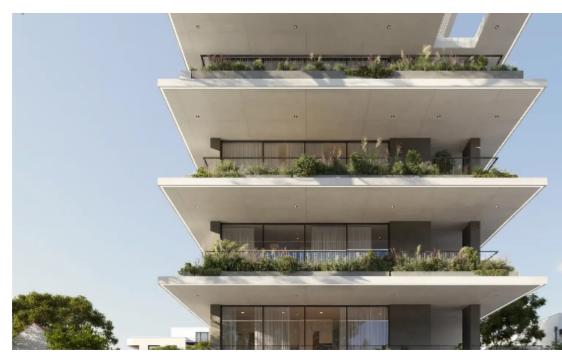

## 2-bedroom apartment f?r s?le

Limassol, Dassoudi-Park-Papas-Potamos-Germasogeias-4040 , Cyprus

**Offered at:** €780,000

**Estate ID:** 74709

**Ref:** ba5499585

Bathrooms: 3

Bedrooms: 3

Parking spaces: Covered cars