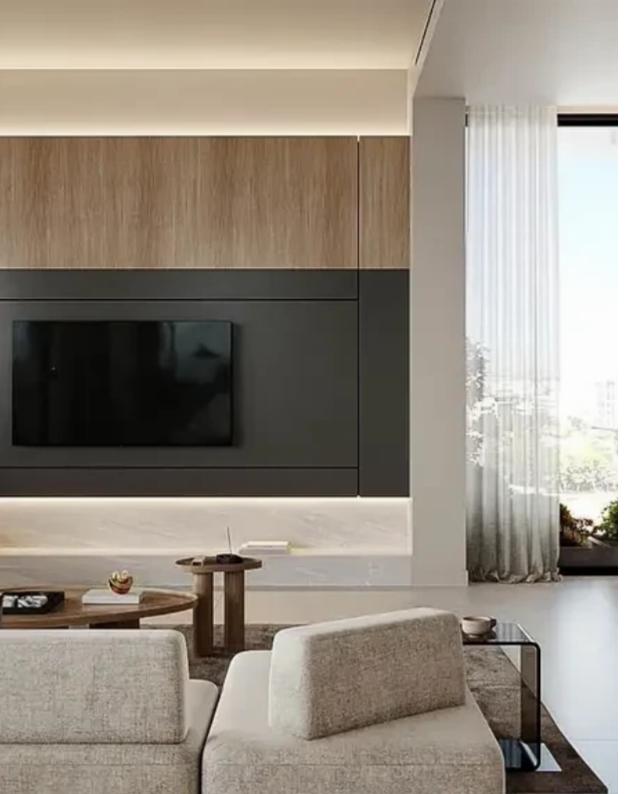

High Quality Italian Floors ? High Quality Finishes ? Photovoltaic System for each Apt ? Lift & Aluminium Doors ? Electric Car Charger ?

Large Storage Areas Unit Areas: ???Indoor Area: 120m2 ???Covered Veranda: 35m2 ???Common Area: 18m2 Description: A spacious premium whole floor 2-bed apartment situated in Potamos Germasogeia, one of Limassol's most cosmopolitan areas.""""...