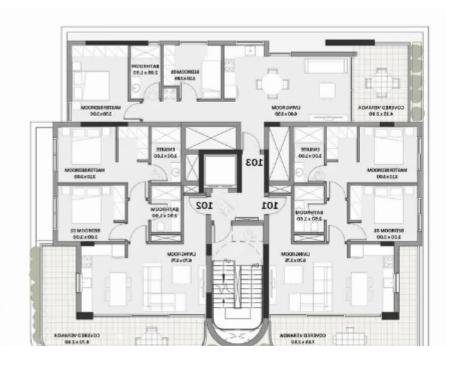

## 2-bedroom apartment f?r s?le

Limassol, Ims-School-Katholiki-3021, Cyprus

**Offered at:** €275,000

**Estate ID:** 74710

**Ref:** ba5499613

Bathrooms: 1

Bedrooms: 2

Parking spaces: Covered cars

Available from: 2024-10-26

Offered at: 275,000

Гуре: **Apartment** 

""""Specifications: ? Energy Class A+ ? Custom Interior Design ? Secured Access Entrance ? Gated Parking Area ?Central VrV Air-Condition System ?

High Quality Italian Floors ? High Quality Finishes ? Photovoltaic System for each Apt ? Lift & Aluminium Doors ? Electric Car Charger ?

Large Storage Areas Unit Areas: ???Indoor Area: 61m2 ???Covered Veranda: 15m2 Description: A spacious premium 2-bed apartment situated in

Limassol's city center, in one of the most prestigious areas, Katholiki Neighborhood.""""...