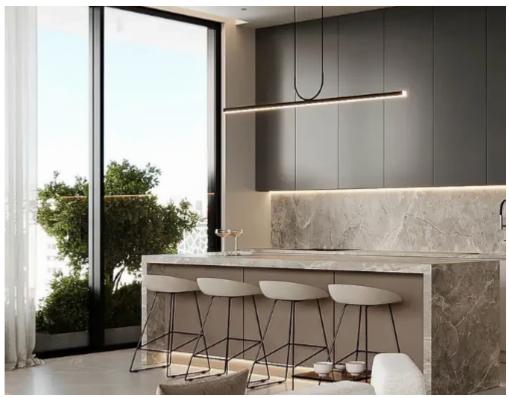

Available from: 2024-10-26

Offered at: 320,00

Гуре: **Apartment** 

"""""Specifications: ? Energy Class A+ ? Custom Interior Design ? Secured Access Entrance ? Gated Parking Area ?Central VrV Air-Condition System ? High Quality Italian Floors ? High Quality Finishes ? Photovoltaic System for each Apt ? Lift & Aluminium Doors ? Electric Car Charger ? Large Storage Areas Unit Areas: ???Indoor Area: 51m2 ???Covered Veranda: 11m2 ???Common Area: 7m2 Description: A spacious high-end 1-bed apartment situated in Potamos Germasogeia, one of Limassol's most cosmopolitan areas."""""...