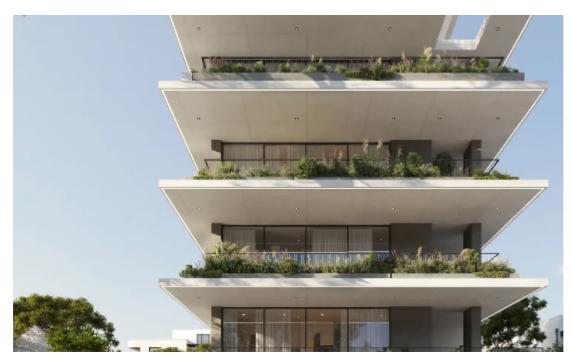

Available from: 2024-10-26

Offered at: 320,00

Гуре: **Apartment** 

"""""Specifications: ? Energy Class A+ ? Custom Interior Design ? Secured Access Entrance ? Gated Parking Area ?Central VrV Air-Condition System ? High Quality Italian Floors ? High Quality Finishes ? Photovoltaic System for each Apt ? Lift & Aluminium Doors ? Electric Car Charger ? Large Storage Areas Unit Areas: ???Indoor Area: 51m2 ???Covered Veranda: 11m2 ???Common Area: 7m2 Description: A spacious high-end 1-bed apartment situated in Potamos Germasogeia, one of Limassol's most cosmopolitan areas."""""...