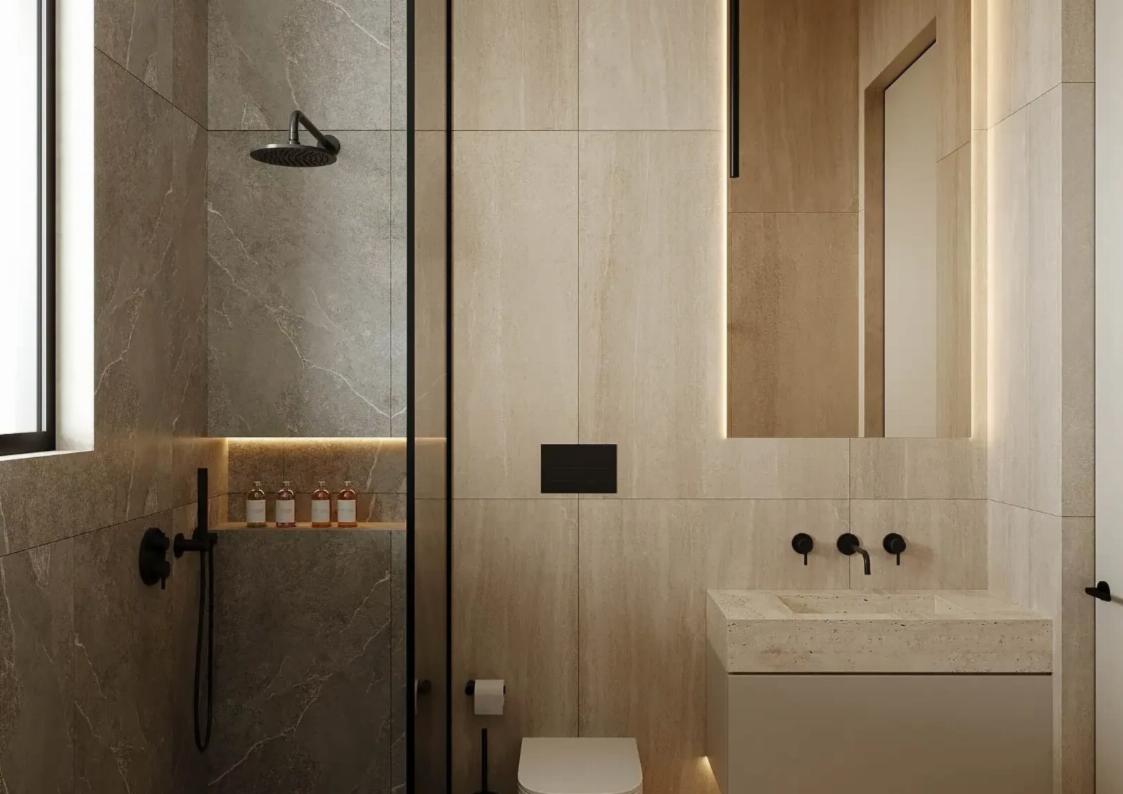

Available from: 2024-10-26

Offered at: 320,00

Гуре: **Apartment** 

"""""Specifications: ? Energy Class A+ ? Custom Interior Design ? Secured Access Entrance ? Gated Parking Area ?Central VrV Air-Condition System ? High Quality Italian Floors ? High Quality Finishes ? Photovoltaic System for each Apt ? Lift & Aluminium Doors ? Electric Car Charger ? Large Storage Areas Unit Areas: ???Indoor Area: 51m2 ???Covered Veranda: 11m2 ???Common Area: 7m2 Description: A spacious high-end 1-bed apartment situated in Potamos Germasogeia, one of Limassol's most cosmopolitan areas."""""...