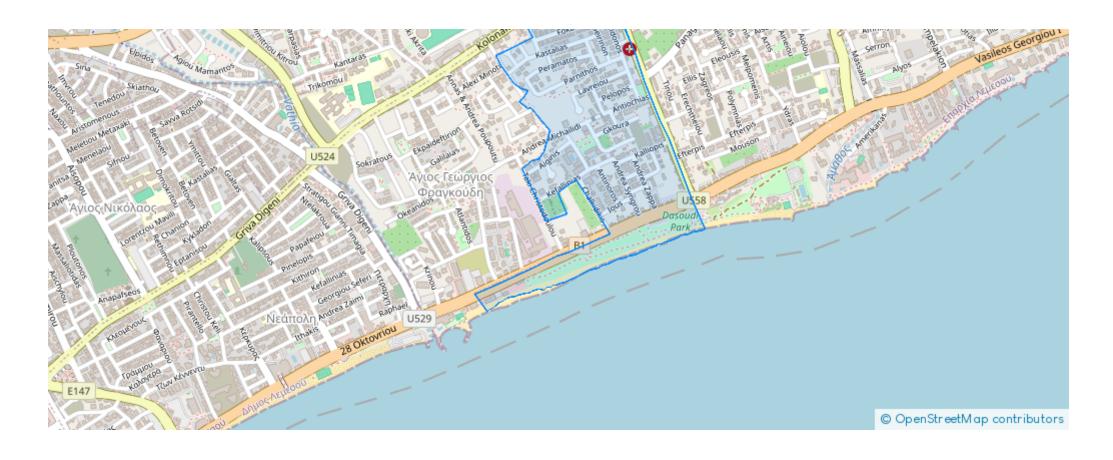

i-Park-Papas-Potamos-Germasogeias-4040 , Cyprus

**Offered at:** € 320,000

**Estate ID:** 74711

Ref: ba5499571











Bathrooms: 1



Bedrooms: 1



Parking spaces: Covered cars



Available from: 2024-10-26



Offered at: 320,00



Гуре: **Apartment** 

"""""Specifications: ? Energy Class A+ ? Custom Interior Design ? Secured Access Entrance ? Gated Parking Area ?Central VrV Air-Condition System ? High Quality Italian Floors ? High Quality Finishes ? Photovoltaic System for each Apt ? Lift & Aluminium Doors ? Electric Car Charger ? Large Storage Areas Unit Areas: ???Indoor Area: 51m2 ???Covered Veranda: 11m2 ???Common Area: 7m2 Description: A spacious high-end 1-bed apartment situated in Potamos Germasogeia, one of Limassol's most cosmopolitan areas."""""...

## **Estate on map:**