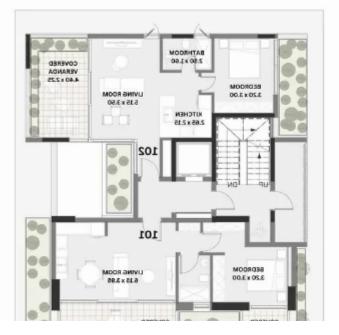

Available from: 2024-10-26

Offered at: 320,00

Гуре: **Apartment** 

"""""Specifications: ? Energy Class A+ ? Custom Interior Design ? Secured Access Entrance ? Gated Parking Area ?Central VrV Air-Condition System ? High Quality Italian Floors ? High Quality Finishes ? Photovoltaic System for each Apt ? Lift & Aluminium Doors ? Electric Car Charger ? Large Storage Areas Unit Areas: ???Indoor Area: 51m2 ???Covered Veranda: 11m2 ???Common Area: 7m2 Description: A spacious high-end 1-bed apartment situated in Potamos Germasogeia, one of Limassol's most cosmopolitan areas."""""...