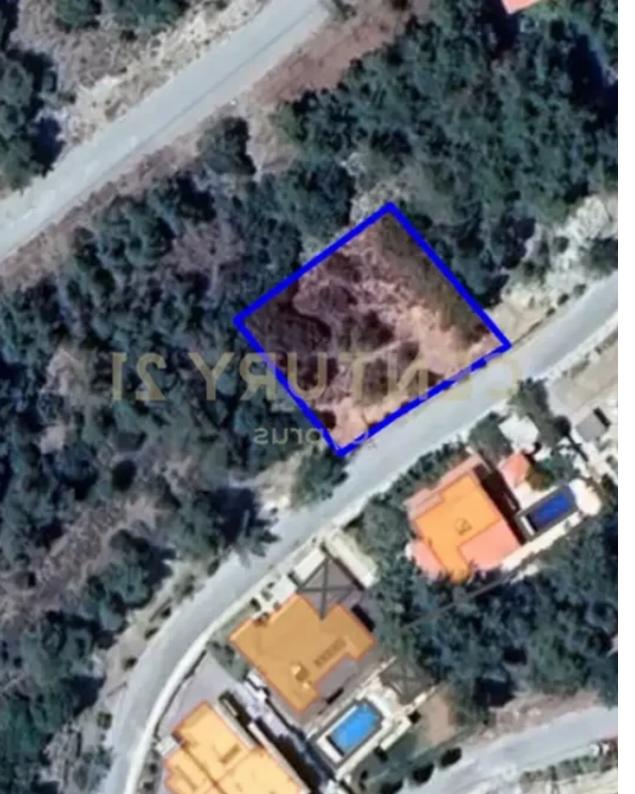

## Residential land 715 m<sup>2</sup>

Limassol, Moniatis-4747, Cyprus

**Offered at:** € 160,000

**Estate ID:** 74717

**Ref:** ba5498897

Total plot's-land's area: **715 m**<sup>2</sup>

Available from: 2024-10-26

Offered at: 160,00

Type: Residentia

""""For Sale: Land Plot in Moniatis, Ideal for Holiday Home Location: Moniatis, Limassol District Plot Size: 715 m² Building Factor: 35% Coverage Ratio: 20% Maximum Building Height: 8.3 meters This land plot in scenic Moniatis offers the perfect setting for a holiday home, surrounded by nature and tranquility. It allows for a custom-built residence with ample outdoor space and stunning mountain views. Ideal for a private getaway or investment in the Limassol countryside. Century 21 Cyprus"""...

## **Estate on map:**