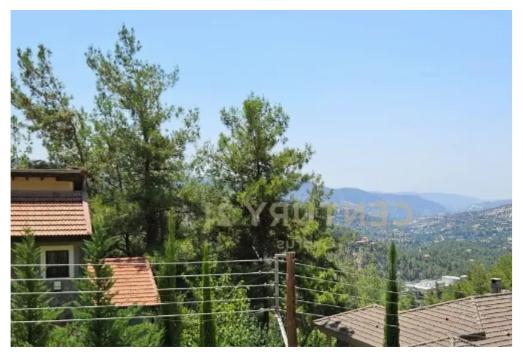

Offered at: 160,00

Type: Residentia

""""For Sale: Land Plot in Moniatis, Ideal for Holiday Home Location: Moniatis, Limassol District Plot Size: 715 m² Building Factor: 35% Coverage Ratio: 20% Maximum Building Height: 8.3 meters This land plot in scenic Moniatis offers the perfect setting for a holiday home, surrounded by nature and tranquility. It allows for a custom-built residence with ample outdoor space and stunning mountain views. Ideal for a private getaway or investment in the Limassol countryside. Century 21 Cyprus"""...