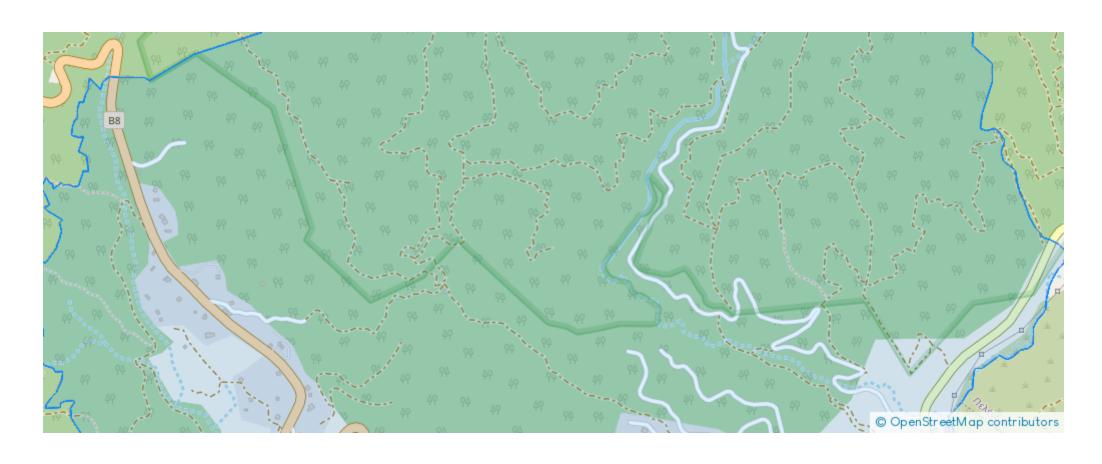

## Residential land 715 m<sup>2</sup>

Limassol, Moniatis-4747, Cyprus

**Offered at:** € 160,000

**Estate ID:** 74717

**Ref:** ba5498897











Total plot's-land's area: **715 m**<sup>2</sup>



Available from: 2024-10-26



Offered at: 160,00



Type: Residentia

""""For Sale: Land Plot in Moniatis, Ideal for Holiday Home Location: Moniatis, Limassol District Plot Size: 715 m² Building Factor: 35% Coverage Ratio: 20% Maximum Building Height: 8.3 meters This land plot in scenic Moniatis offers the perfect setting for a holiday home, surrounded by nature and tranquility. It allows for a custom-built residence with ample outdoor space and stunning mountain views. Ideal for a private getaway or investment in the Limassol countryside. Century 21 Cyprus"""...

## **Estate on map:**