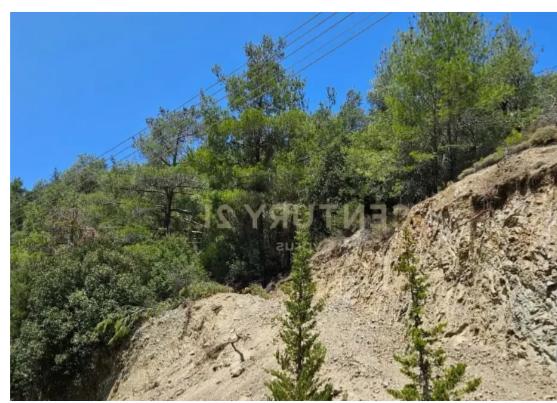

## Residential land 715 m<sup>2</sup>

Limassol, Moniatis-4747, Cyprus

**Offered at:** € 160,000

**Estate ID:** 74717

**Ref:** ba5498897

Total plot's-land's area: **715 m**<sup>2</sup>

Available from: 2024-10-26

Offered at: 160,00

Type: Residentia

""""For Sale: Land Plot in Moniatis, Ideal for Holiday Home Location: Moniatis, Limassol District Plot Size: 715 m² Building Factor: 35% Coverage Ratio: 20% Maximum Building Height: 8.3 meters This land plot in scenic Moniatis offers the perfect setting for a holiday home, surrounded by nature and tranquility. It allows for a custom-built residence with ample outdoor space and stunning mountain views. Ideal for a private getaway or investment in the Limassol countryside. Century 21 Cyprus"""...