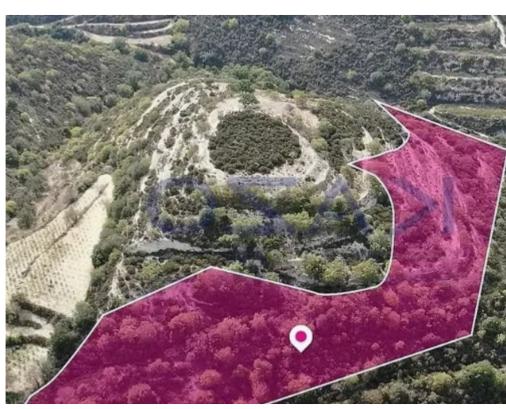

## Agricultural land 16054 m<sup>2</sup>

Paphos, Koili-8543, Cyprus

**Offered at:** €40,000

**Estate ID:** 74718

**Ref:** ba5498965

Total plot's-land's area: 16054 m²

Coverage: 10 %

Density: 10 %

Available from: 2024-10-26

Offered at: 40,00

Type: **Agricultura**l

""""Agricultural field, extending to about 16,054 sq.m. in total, located in Koili, Paphos. Access to the field is via a registered road with frontage of approximately 33m. There is a separate title deed for this property. The asset is located approximately 530m east of Koili's Square and approximately 410m east of Paphos - Koili road. The property falls within Zone ?3, with a building coefficient of 10%, coverage of 10%, and permission for 2 floors (8.3m) of construction. GPS coordinates: 34.85867623 32.45992982""""...

## **Estate on map:**