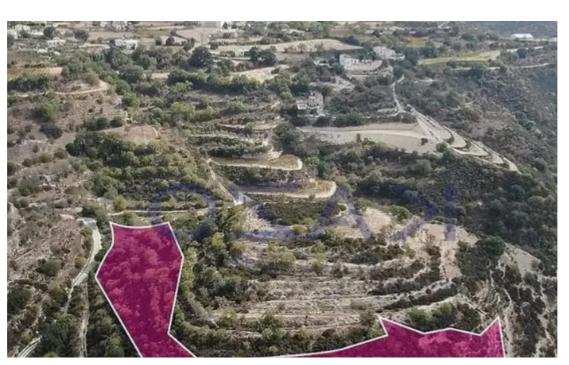

## Agricultural land 16054 m<sup>2</sup>

Paphos, Koili-8543, Cyprus

**Offered at:** €40,000

**Estate ID:** 74718

**Ref:** ba5498965

Total plot's-land's area: 16054 m²

Coverage: 10 %

Density: 10 %

Available from: 2024-10-26

Offered at: 40,00

Type: **Agricultura**l

""""Agricultural field, extending to about 16,054 sq.m. in total, located in Koili, Paphos. Access to the field is via a registered road with frontage of approximately 33m. There is a separate title deed for this property. The asset is located approximately 530m east of Koili's Square and approximately 410m east of Paphos - Koili road. The property falls within Zone ?3, with a building coefficient of 10%, coverage of 10%, and permission for 2 floors (8.3m) of construction. GPS coordinates: 34.85867623 32.45992982""""...

## **Estate on map:**