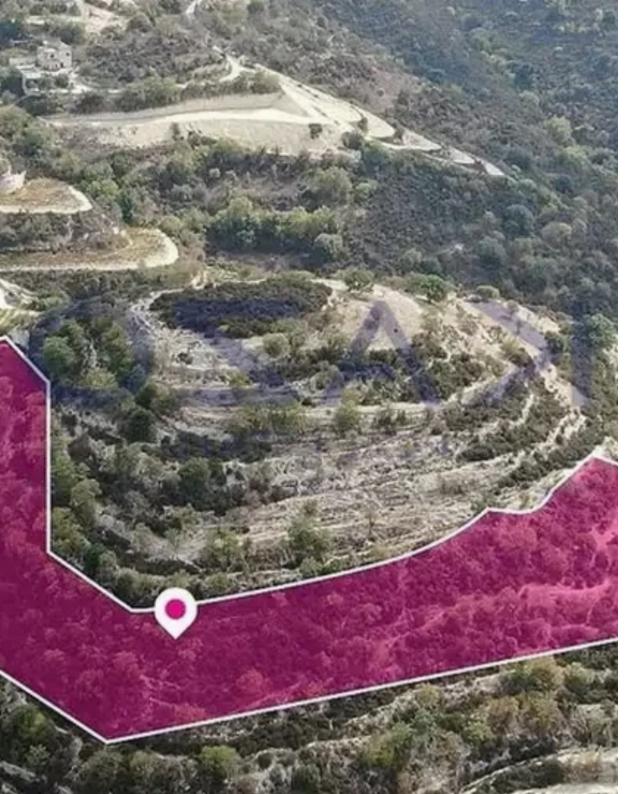

## Agricultural land 16054 m<sup>2</sup>

Paphos, Koili-8543, Cyprus

**Offered at:** €40,000

**Estate ID:** 74718

**Ref:** ba5498965

Total plot's-land's area: 16054 m²

Coverage: 10 %

Density: 10 %

Available from: 2024-10-26

Offered at: 40,00

Type: **Agricultura**l

""""Agricultural field, extending to about 16,054 sq.m. in total, located in Koili, Paphos. Access to the field is via a registered road with frontage of approximately 33m. There is a separate title deed for this property. The asset is located approximately 530m east of Koili's Square and approximately 410m east of Paphos - Koili road. The property falls within Zone ?3, with a building coefficient of 10%, coverage of 10%, and permission for 2 floors (8.3m) of construction. GPS coordinates: 34.85867623 32.45992982""""...

## **Estate on map:**