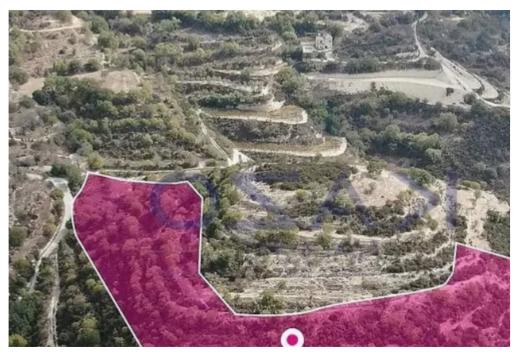

## Agricultural land 16054 m<sup>2</sup>

Paphos, Koili-8543, Cyprus

**Offered at:** €40,000

**Estate ID:** 74718

**Ref:** ba5498965

Total plot's-land's area: 16054 m²

Coverage: 10 %

Density: 10 %

Available from: 2024-10-26

Offered at: 40,00

Type: **Agricultura**l

""""Agricultural field, extending to about 16,054 sq.m. in total, located in Koili, Paphos. Access to the field is via a registered road with frontage of approximately 33m. There is a separate title deed for this property. The asset is located approximately 530m east of Koili's Square and approximately 410m east of Paphos - Koili road. The property falls within Zone ?3, with a building coefficient of 10%, coverage of 10%, and permission for 2 floors (8.3m) of construction. GPS coordinates: 34.85867623 32.45992982""""...

## **Estate on map:**