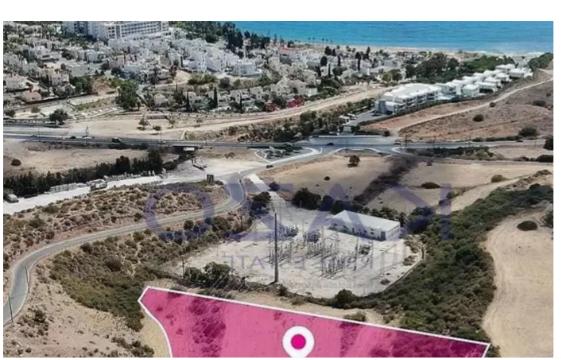

## Agricultural land 6634 m<sup>2</sup>

Paphos, Pegeia-Village-8560, Cyprus

**Offered at:** €45,000

**Estate ID:** 74719

**Ref:** ba5498968

Total plot's-land's area: 6634 m²

Coverage: 10 %

Density: 10 %

Available from: 2024-10-26

Offered at: 45,00

Type: **Agricultura**l

Planning zone: ?3

""""Agricultural field, extending to about 6,634 sq.m. in total, located in Pegeia, Paphos. The field is landlocked, has an irregular shape and an uneven sloping surface. The asset is located approximately 2.4 km South of the Municipal Stadium and about 730m northeast of the coastal area. The property falls within Zone ?3, with a building coefficient of 10%, coverage of 10%, and permission for 2 floors (8.3m) of construction. GPS coordinates:

34.852599 32.385908""""...