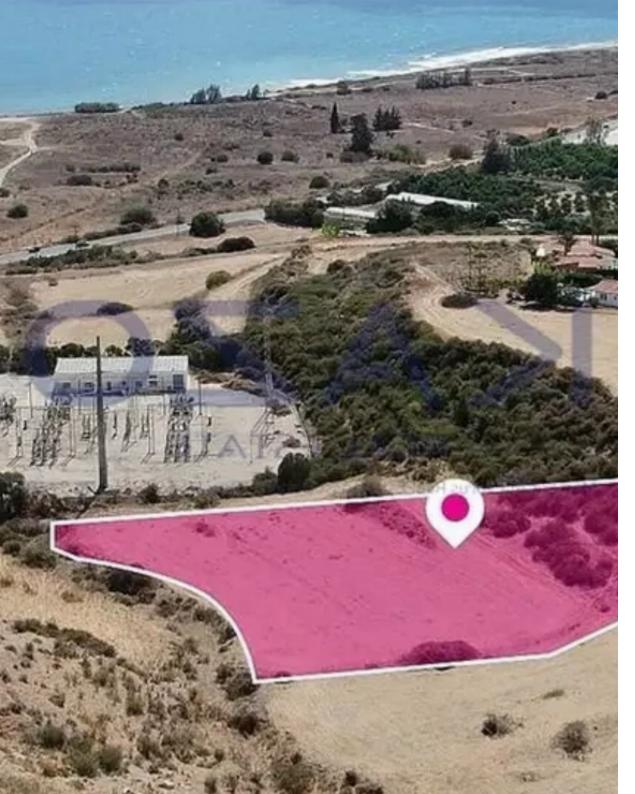

## Agricultural land 6634 m<sup>2</sup>

Paphos, Pegeia-Village-8560, Cyprus

**Offered at:** €45,000

**Estate ID:** 74719

**Ref:** ba5498968

Total plot's-land's area: 6634 m²

Coverage: 10 %

Density: 10 %

Available from: 2024-10-26

Offered at: 45,00

Type: **Agricultura**l

Planning zone: ?3

""""Agricultural field, extending to about 6,634 sq.m. in total, located in Pegeia, Paphos. The field is landlocked, has an irregular shape and an uneven sloping surface. The asset is located approximately 2.4 km South of the Municipal Stadium and about 730m northeast of the coastal area. The property falls within Zone ?3, with a building coefficient of 10%, coverage of 10%, and permission for 2 floors (8.3m) of construction. GPS coordinates:

34.852599 32.385908""""...