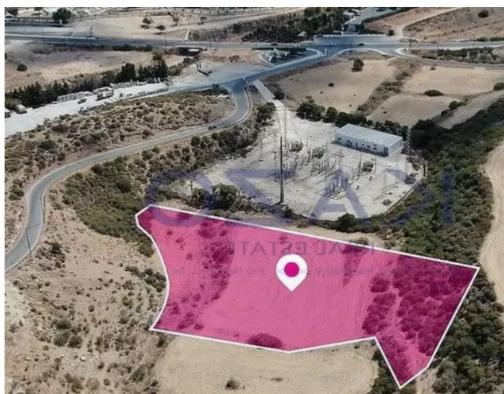

## Agricultural land 6634 m<sup>2</sup>

Paphos, Pegeia-Village-8560, Cyprus

**Offered at:** €45,000

**Estate ID:** 74719

**Ref:** ba5498968

Total plot's-land's area: 6634 m²

Coverage: 10 %

Density: 10 %

Available from: 2024-10-26

Offered at: 45,00

Type: **Agricultura**l

Planning zone: ?3

""""Agricultural field, extending to about 6,634 sq.m. in total, located in Pegeia, Paphos. The field is landlocked, has an irregular shape and an uneven sloping surface. The asset is located approximately 2.4 km South of the Municipal Stadium and about 730m northeast of the coastal area. The property falls within Zone ?3, with a building coefficient of 10%, coverage of 10%, and permission for 2 floors (8.3m) of construction. GPS coordinates:

34.852599 32.385908""""...