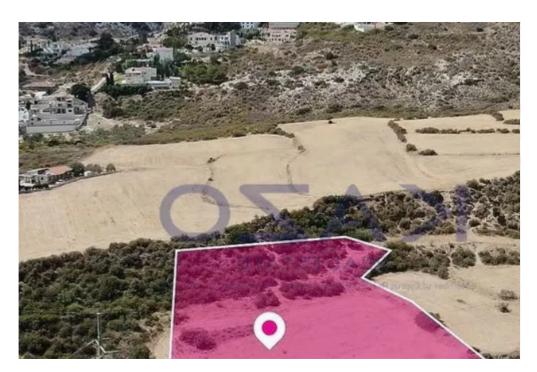

## Agricultural land 6634 m<sup>2</sup>

Paphos, Pegeia-Village-8560, Cyprus

**Offered at:** €45,000

**Estate ID:** 74719

**Ref:** ba5498968

Total plot's-land's area: 6634 m²

Coverage: 10 %

Density: 10 %

Available from: 2024-10-26

Offered at: 45,00

Type: **Agricultura**l

Planning zone: ?3

""""Agricultural field, extending to about 6,634 sq.m. in total, located in Pegeia, Paphos. The field is landlocked, has an irregular shape and an uneven sloping surface. The asset is located approximately 2.4 km South of the Municipal Stadium and about 730m northeast of the coastal area. The property falls within Zone ?3, with a building coefficient of 10%, coverage of 10%, and permission for 2 floors (8.3m) of construction. GPS coordinates:

34.852599 32.385908""""...