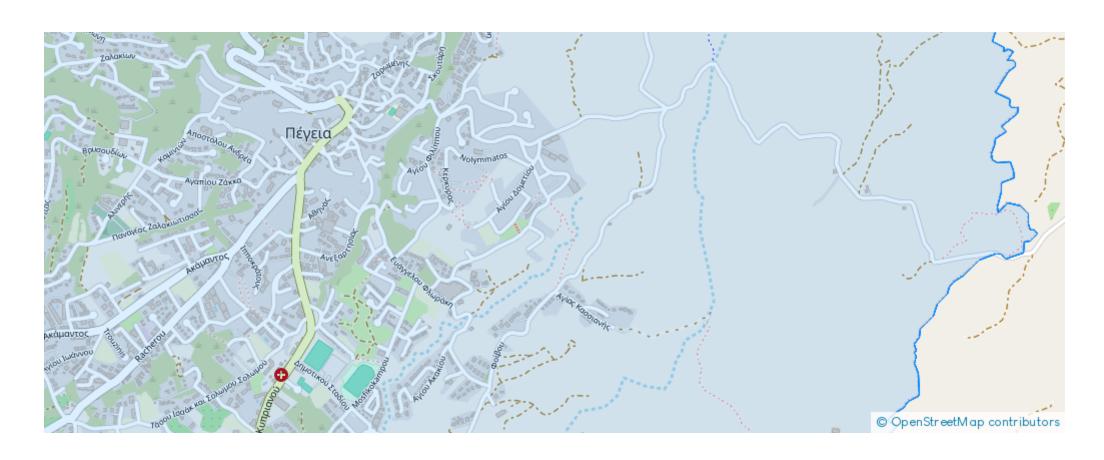

634 m<sup>2</sup>

Paphos, Pegeia-Village-8560, Cyprus

**Offered at:** €45,000

**Estate ID:** 74719

**Ref:** ba5498968











Total plot's-land's area: 6634 m²



Coverage: 10 %



Density: 10 %



Available from: 2024-10-26



Offered at: 45,00



Type: **Agricultura**l



Planning zone: ?3

""""Agricultural field, extending to about 6,634 sq.m. in total, located in Pegeia, Paphos. The field is landlocked, has an irregular shape and an uneven sloping surface. The asset is located approximately 2.4 km South of the Municipal Stadium and about 730m northeast of the coastal area. The property falls within Zone ?3, with a building coefficient of 10%, coverage of 10%, and permission for 2 floors (8.3m) of construction. GPS coordinates:

34.852599 32.385908""""...

## **Estate on map:**