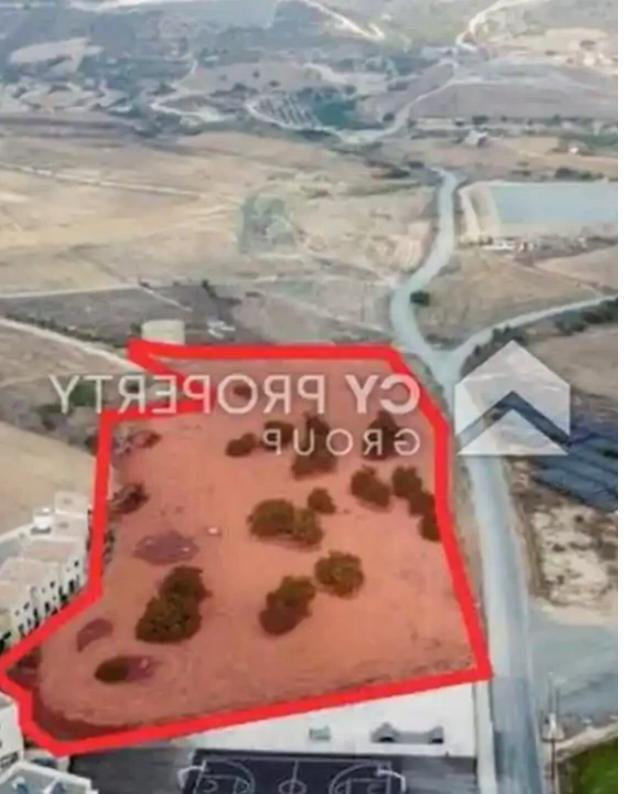

## Residential land 16000 m<sup>2</sup>

Larnaka, Tersefanou-7562, Cyprus

**Offered at:** € 420,000

**Estate ID:** 74720

**Ref:** ba5451799

Total plot's-land's area: 16000 m²

Coverage: 50 %

Density: 90 %

Available from: 2024-10-26

Offered at: **420,00** 

Type: Residential

"""Residential field in Tersefanou Community, in Larnaca District. It is situated 700 meters (approx.) northwest from the center of community and 100 meters (approx.) northwest of Tersefanou football stadium. The property has an irregular shape, an even surface and it is accessible through a register road along its southwestern boundary with a total frontage of 37 meters. Additionally it abuts onto an under registration road along its southern boundary. The property is ideally situated close to a plethora of amenities and services such as supermarkets, schools, shops, restaurants etc. The property falls within the Residential Zone H2 (96%) with total building density of 90% and Residential...