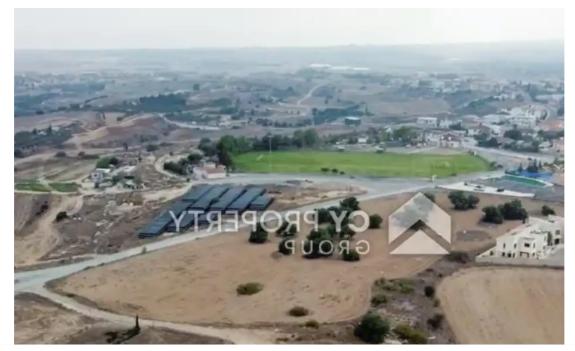

Available from: 2024-10-26

Offered at: **420,00** 

Type: Residential

"""Residential field in Tersefanou Community, in Larnaca District. It is situated 700 meters (approx.) northwest from the center of community and 100 meters (approx.) northwest of Tersefanou football stadium. The property has an irregular shape, an even surface and it is accessible through a register road along its southwestern boundary with a total frontage of 37 meters. Additionally it abuts onto an under registration road along its southern boundary. The property is ideally situated close to a plethora of amenities and services such as supermarkets, schools, shops, restaurants etc. The property falls within the Residential Zone H2 (96%) with total building density of 90% and Residential...