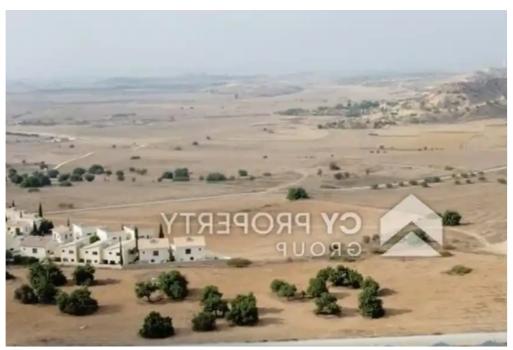

Available from: 2024-10-26

Offered at: **420,00** 

Type: Residential

"""Residential field in Tersefanou Community, in Larnaca District. It is situated 700 meters (approx.) northwest from the center of community and 100 meters (approx.) northwest of Tersefanou football stadium. The property has an irregular shape, an even surface and it is accessible through a register road along its southwestern boundary with a total frontage of 37 meters. Additionally it abuts onto an under registration road along its southern boundary. The property is ideally situated close to a plethora of amenities and services such as supermarkets, schools, shops, restaurants etc. The property falls within the Residential Zone H2 (96%) with total building density of 90% and Residential...