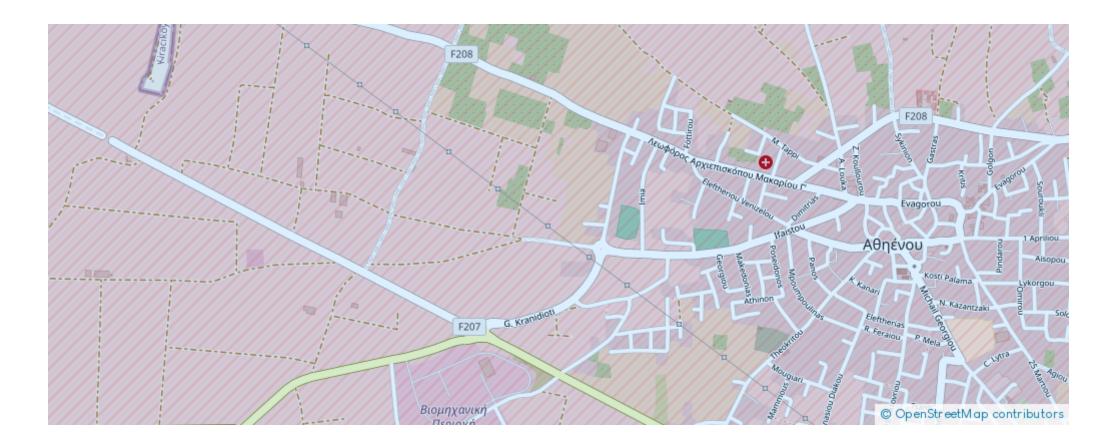

00, Cyprus

Offered at: € 300,000 Estate ID: 74721 Ref: ba5230100











""""""Available for sale is the empty 4/5 shares of a residential field, which corresponds to an area of approximately 7,492 sqm, in Athienou community of Larnacas district. It is situated approximately 1.2 km southwest from the community's primary school and approximately 700m northeast from the community's industrial area. The property it is ideally situated close to a plethora of amenities and services such as schools, banks, supermarkets, shops etc. It is an excellent location which designates an increased demand for residential properties due to its attractiveness and accessibility. It has a regular shape and an even surface. It abuts onto an asphalt road that has resulted from the...

## **Estate on map:**