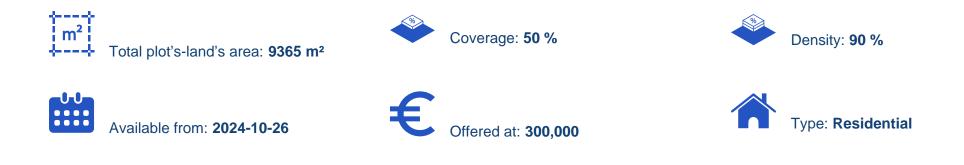

## (Share) Residential land 9365

## m²

Larnaka, Athienou-7600, Cyprus

Offered at: € 300,000 Estate ID: 74721 Ref: ba5230100

""""""Available for sale is the empty 4/5 shares of a residential field, which corresponds to an area of approximately 7,492 sqm, in Athienou community of Larnacas district. It is situated approximately 1.2 km southwest from the community's primary school and approximately 700m northeast from the community's industrial area. The property it is ideally situated close to a plethora of amenities and services such as schools, banks, supermarkets, shops etc. It is an excellent location which designates an increased demand for residential properties due to its attractiveness and accessibility. It has a regular shape and an even surface. It abuts onto an asphalt road that has resulted from the...