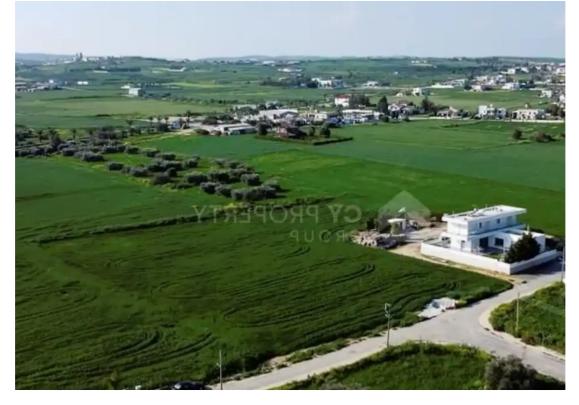

## (Share) Residential land 9365

## m²

Larnaka, Athienou-7600, Cyprus

Offered at: € 300,000 Estate ID: 74721 Ref: ba5230100

""""""Available for sale is the empty 4/5 shares of a residential field, which corresponds to an area of approximately 7,492 sqm, in Athienou community of Larnacas district. It is situated approximately 1.2 km southwest from the community's primary school and approximately 700m northeast from the community's industrial area. The property it is ideally situated close to a plethora of amenities and services such as schools, banks, supermarkets, shops etc. It is an excellent location which designates an increased demand for residential properties due to its attractiveness and accessibility. It has a regular shape and an even surface. It abuts onto an asphalt road that has resulted from the...