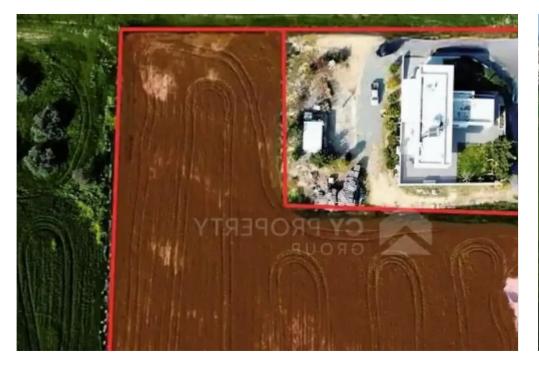

## m²

Larnaka, Athienou-7600, Cyprus

Offered at: € 300,000 Estate ID: 74721 Ref: ba5230100

""""""Available for sale is the empty 4/5 shares of a residential field, which corresponds to an area of approximately 7,492 sqm, in Athienou community of Larnacas district. It is situated approximately 1.2 km southwest from the community's primary school and approximately 700m northeast from the community's industrial area. The property it is ideally situated close to a plethora of amenities and services such as schools, banks, supermarkets, shops etc. It is an excellent location which designates an increased demand for residential properties due to its attractiveness and accessibility. It has a regular shape and an even surface. It abuts onto an asphalt road that has resulted from the...