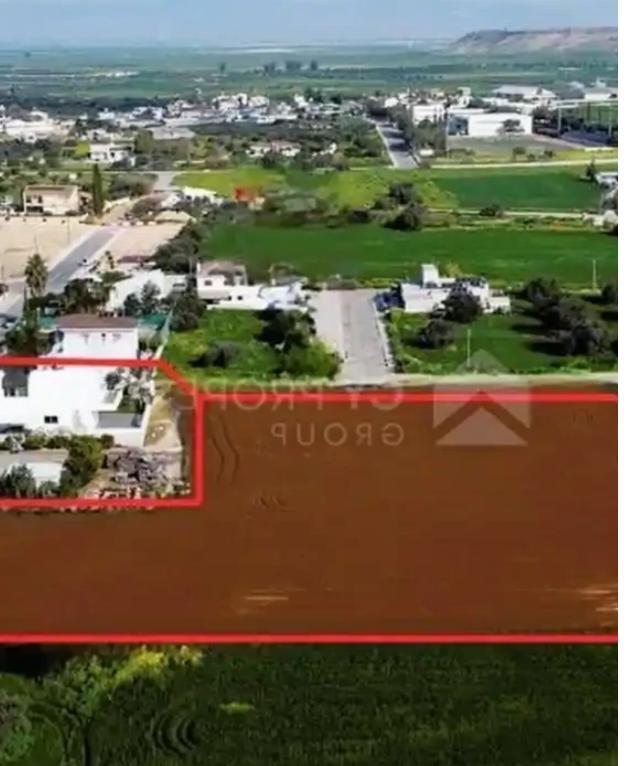

## m²

Larnaka, Athienou-7600, Cyprus

Offered at: € 300,000 Estate ID: 74721 Ref: ba5230100

""""""Available for sale is the empty 4/5 shares of a residential field, which corresponds to an area of approximately 7,492 sqm, in Athienou community of Larnacas district. It is situated approximately 1.2 km southwest from the community's primary school and approximately 700m northeast from the community's industrial area. The property it is ideally situated close to a plethora of amenities and services such as schools, banks, supermarkets, shops etc. It is an excellent location which designates an increased demand for residential properties due to its attractiveness and accessibility. It has a regular shape and an even surface. It abuts onto an asphalt road that has resulted from the...