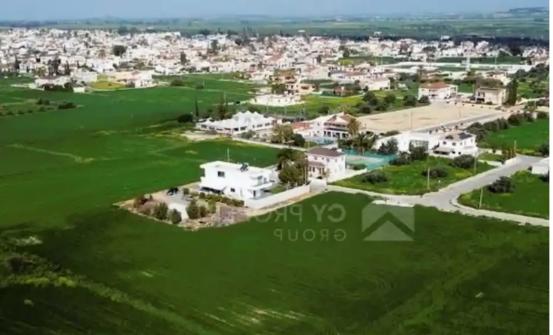

## m²

Larnaka, Athienou-7600, Cyprus

Offered at: € 300,000 Estate ID: 74721 Ref: ba5230100

""""""Available for sale is the empty 4/5 shares of a residential field, which corresponds to an area of approximately 7,492 sqm, in Athienou community of Larnacas district. It is situated approximately 1.2 km southwest from the community's primary school and approximately 700m northeast from the community's industrial area. The property it is ideally situated close to a plethora of amenities and services such as schools, banks, supermarkets, shops etc. It is an excellent location which designates an increased demand for residential properties due to its attractiveness and accessibility. It has a regular shape and an even surface. It abuts onto an asphalt road that has resulted from the...