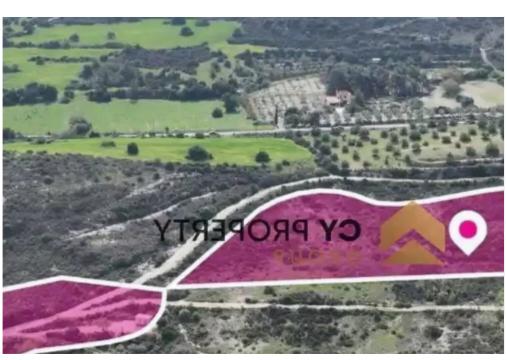

## Residential land 19399 m<sup>2</sup>

Larnaka, Vavla-7713, Cyprus

**Offered at:** € 145,000

**Estate ID:** 74722

**Ref:** ba4791101

Total plot's-land's area: 19399 m²

Coverage: 35 %

Density: 60 %

Available from: 2024-10-26

Offered at: 145,000

Type: **Residentia** 

"""Two adjacent residential fields overlooking a spectacular mountain view, right outside the village of Vavla of Larnaca District. The two fields extend to about 19.399 sq.m. in total, and have access via a registered pathway (rural road) with a total frontage of approximately 48m. Property with reg number 0/9012 is 50% share Property with reg number 0/8563 is 100% share The properties consist of: 100% share of the property with registration number 0/8563 extending to approximately 3.679sq.m. in total and falls within Zone H3 with a building coefficient of 60%, coverage of 35%, and permission for 2 floors (8.3m) of construction. 100% Share of the property with registration number 0/9012 ...

## **Estate on map:**