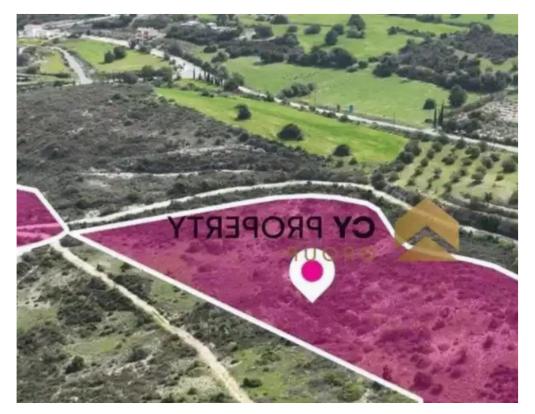

## Residential land 19399 m<sup>2</sup>

Larnaka, Vavla-7713, Cyprus

**Offered at:** € 145,000

**Estate ID:** 74722

**Ref:** ba4791101

Total plot's-land's area: 19399 m²

Coverage: 35 %

Density: 60 %

Available from: 2024-10-26

Offered at: 145,000

Type: **Residentia** 

"""Two adjacent residential fields overlooking a spectacular mountain view, right outside the village of Vavla of Larnaca District. The two fields extend to about 19.399 sq.m. in total, and have access via a registered pathway (rural road) with a total frontage of approximately 48m. Property with reg number 0/9012 is 50% share Property with reg number 0/8563 is 100% share The properties consist of: 100% share of the property with registration number 0/8563 extending to approximately 3.679sq.m. in total and falls within Zone H3 with a building coefficient of 60%, coverage of 35%, and permission for 2 floors (8.3m) of construction. 100% Share of the property with registration number 0/9012 ...

## **Estate on map:**