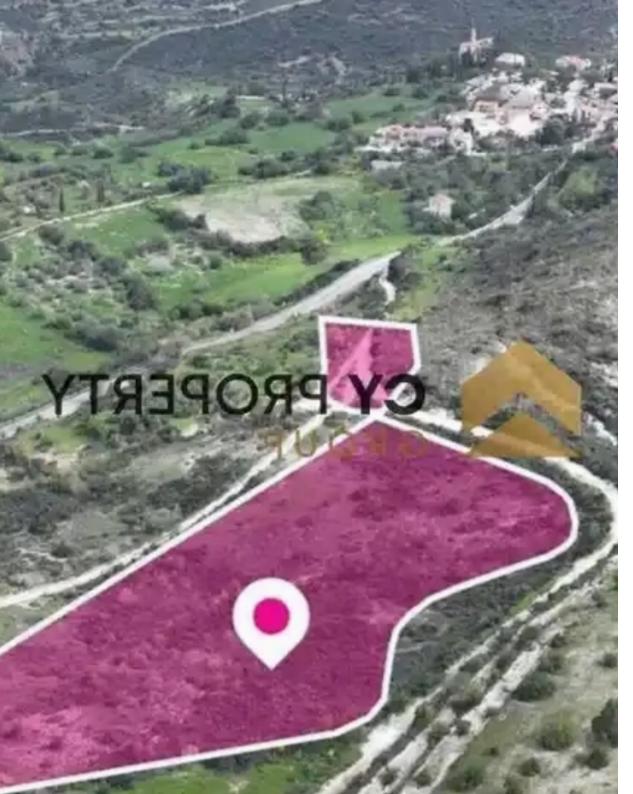

## Residential land 19399 m<sup>2</sup>

Larnaka, Vavla-7713, Cyprus

**Offered at:** € 145,000

**Estate ID:** 74722

**Ref:** ba4791101

Total plot's-land's area: 19399 m²

Coverage: 35 %

Density: 60 %

Available from: 2024-10-26

Offered at: 145,000

Type: **Residentia** 

"""Two adjacent residential fields overlooking a spectacular mountain view, right outside the village of Vavla of Larnaca District. The two fields extend to about 19.399 sq.m. in total, and have access via a registered pathway (rural road) with a total frontage of approximately 48m. Property with reg number 0/9012 is 50% share Property with reg number 0/8563 is 100% share The properties consist of: 100% share of the property with registration number 0/8563 extending to approximately 3.679sq.m. in total and falls within Zone H3 with a building coefficient of 60%, coverage of 35%, and permission for 2 floors (8.3m) of construction. 100% Share of the property with registration number 0/9012 ...

## **Estate on map:**