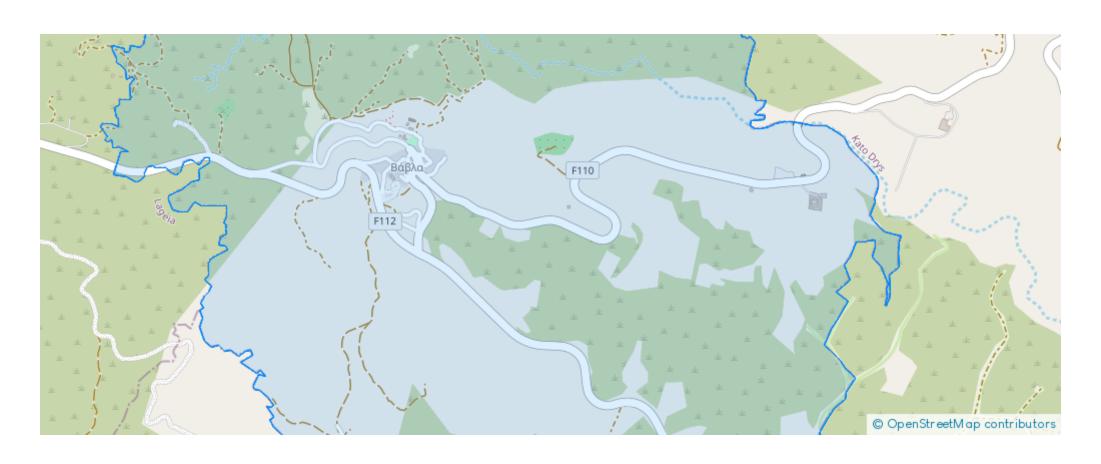

vailable from: 2024-10-26



Offered at: 145,000



Type: **Residentia** 

"""Two adjacent residential fields overlooking a spectacular mountain view, right outside the village of Vavla of Larnaca District. The two fields extend to about 19.399 sq.m. in total, and have access via a registered pathway (rural road) with a total frontage of approximately 48m. Property with reg number 0/9012 is 50% share Property with reg number 0/8563 is 100% share The properties consist of: 100% share of the property with registration number 0/8563 extending to approximately 3.679sq.m. in total and falls within Zone H3 with a building coefficient of 60%, coverage of 35%, and permission for 2 floors (8.3m) of construction. 100% Share of the property with registration number 0/9012 ...

## **Estate on map:**