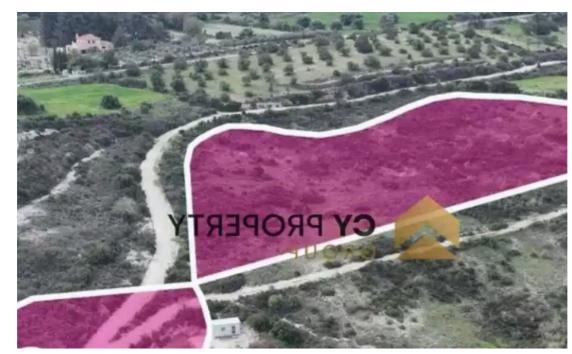

## Residential land 19399 m<sup>2</sup>

Larnaka, Vavla-7713, Cyprus

**Offered at:** € 145,000

**Estate ID:** 74722

**Ref:** ba4791101

Total plot's-land's area: 19399 m²

Coverage: 35 %

Density: 60 %

Available from: 2024-10-26

Offered at: 145,000

Type: **Residentia** 

"""Two adjacent residential fields overlooking a spectacular mountain view, right outside the village of Vavla of Larnaca District. The two fields extend to about 19.399 sq.m. in total, and have access via a registered pathway (rural road) with a total frontage of approximately 48m. Property with reg number 0/9012 is 50% share Property with reg number 0/8563 is 100% share The properties consist of: 100% share of the property with registration number 0/8563 extending to approximately 3.679sq.m. in total and falls within Zone H3 with a building coefficient of 60%, coverage of 35%, and permission for 2 floors (8.3m) of construction. 100% Share of the property with registration number 0/9012 ...

## **Estate on map:**