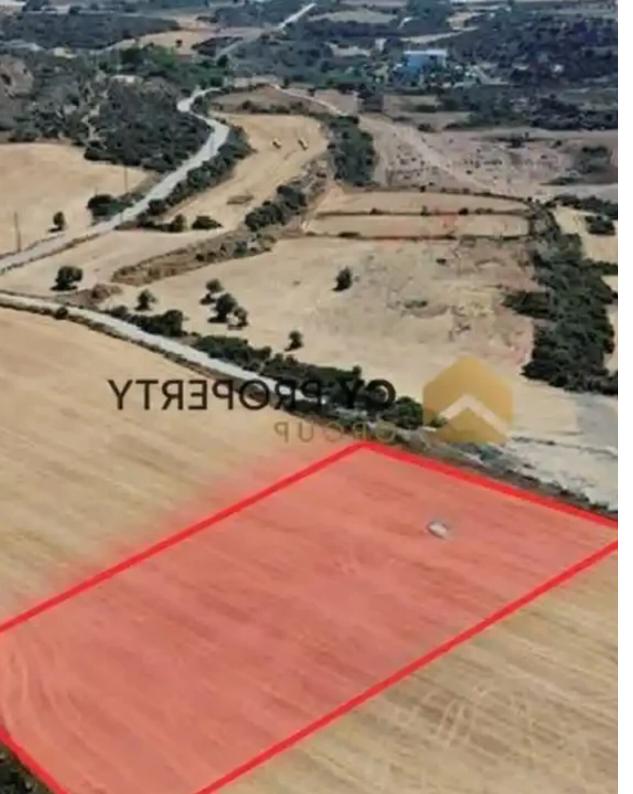

## Agricultural land 6700 m<sup>2</sup>

Larnaka, Maroni-7737, Cyprus

**Offered at:** € 54,000

**Estate ID:** 74723

**Ref:** ba4698275

Total plot's-land's area: 6700 m²

Coverage: 10 %

Density: 10 %

Available from: 2024-10-26

Offered at: 54,00

Гуре: **Agricultura**l

""Agricultural field in Maroni community, in Larnaca District. The property is located 1.1 kilometers (approx.) north - east of the community's center and of the community's connecting road. The immediate vicinity of the property is compromises of agriculture and undeveloped parcels of land and sporadic residential development. It has a rectangular shape, with even land surface and abuts onto a registered road along its eastern boundary, with a frontage of 65 meters (approx.). It is noted that the property falls within the consolidation area. It is set in a tranquil, beautiful natural environment. Title deed available.""...